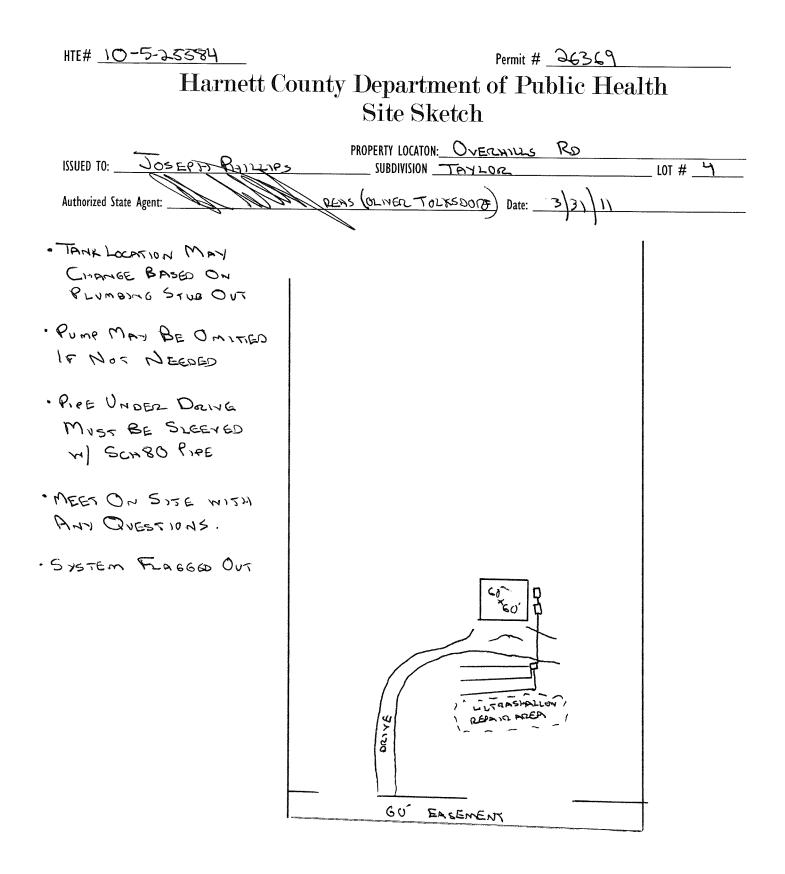

|                                                                                                                                                                                                   | PROPERTY LOCATION:                                                               | DVERMILLS RD                           |                                                       |
|---------------------------------------------------------------------------------------------------------------------------------------------------------------------------------------------------|----------------------------------------------------------------------------------|----------------------------------------|-------------------------------------------------------|
| ISSUED TO: JOSEPHA RAILLIPS                                                                                                                                                                       | SUBDIVISION TANK                                                                 |                                        | LOT # LOT                                             |
| NEW 🗶 REPAIR 🗆 _ EXPANSION 🗆 .                                                                                                                                                                    | Site Impro                                                                       | ovements required prior to Con         | struction Authorization Issuance:                     |
| Type of Structure: <u> </u>                                                                                                                                                                       | DRIN                                                                             | VENAN LOCATION                         | MUST BE MARKED                                        |
| Proposed Wastewater System Type: Pume To 25% REDUCTION                                                                                                                                            | N                                                                                |                                        |                                                       |
| Projected Daily Flow: 360 GPD                                                                                                                                                                     |                                                                                  |                                        |                                                       |
| Number of bedrooms: Number of Occupants:                                                                                                                                                          | max                                                                              |                                        |                                                       |
| Basement 🖄 es 🗆 No                                                                                                                                                                                |                                                                                  |                                        |                                                       |
| Pump Required: 14es D No X May be required based on fina                                                                                                                                          | location and elevations of faci                                                  | ilities                                |                                                       |
| Type of Water Supply:  Community  Vell Dis                                                                                                                                                        | ance from well <u>100</u>                                                        | feet Pern                              | nit valid for: 🔀 Five years                           |
| Permit conditions:                                                                                                                                                                                |                                                                                  |                                        | No expiration                                         |
| - Alt M                                                                                                                                                                                           |                                                                                  | ······································ |                                                       |
|                                                                                                                                                                                                   |                                                                                  |                                        |                                                       |
| Authorized State Agent:                                                                                                                                                                           |                                                                                  | 10                                     | SEE ATTACHED SITE SKETCH                              |
| The issuance of this permit by the Health Department in no way guarantees the issuance of o<br>site is subject to revocation if the site plan, plat, or the intended use changes. The Improvement | ner permits. The permit holder is resp<br>nt Permit shall not be effected by a c | onsible for checking with appropriate  | governing bodies in meeting their requirements. This  |
| the Laws and Rules for Sewage Treatment and Disposal and to conditions of this permit.                                                                                                            | No remains shall not be anected by a C                                           | mange in ownership of the site. This p | ermit is subject to compliance with the provisions of |
|                                                                                                                                                                                                   |                                                                                  |                                        |                                                       |
| Const                                                                                                                                                                                             | ruction Authoriza                                                                | tion                                   |                                                       |
|                                                                                                                                                                                                   | equired for Building Permit)                                                     |                                        |                                                       |
| The construction and installation requirements of Rules .1950, .1952, .1954, .1955, .1956, .199 with the attached system layout.                                                                  | 7, .1958. and .1959 are incorporated                                             | by references into this permit and sh  | all be met. Systems shall be installed in accordance  |
| ISSUED TO: JOSEPH PHILLIPS                                                                                                                                                                        |                                                                                  | $\bigcirc$                             | 0                                                     |
| ISSUED TO: JOSEPH PHILLIPS                                                                                                                                                                        |                                                                                  |                                        |                                                       |
| ture to Geologia (                                                                                                                                                                                | SUBDIVISION TR                                                                   | NLOR                                   | LOT # <u>_ </u>                                       |
| Facility Type: SFD(60'×60') New                                                                                                                                                                   |                                                                                  | ] Repair                               |                                                       |
| Basement? X Yes D No Basement Fixtures? X Yes                                                                                                                                                     | □ No                                                                             |                                        |                                                       |
| Type of Wastewater System** PUME TO 25% REC                                                                                                                                                       | NOTION DYSTEM                                                                    | (Initial) Wast                         | ewater Flow: <u>360</u> GPD                           |
| (See note below, if applicable □)<br>Pume To 25% REDUCE                                                                                                                                           |                                                                                  |                                        |                                                       |
| Installation Requirements/Conditions Number of tree                                                                                                                                               |                                                                                  |                                        |                                                       |
| • • • • • • • • • • • • • • • • • • •                                                                                                                                                             | each trench 90                                                                   | feet Trench Spacing:                   | 9 Feet on Center                                      |
| 8                                                                                                                                                                                                 | be installed on contour at a                                                     |                                        |                                                       |
|                                                                                                                                                                                                   |                                                                                  |                                        |                                                       |
|                                                                                                                                                                                                   | h Depth of: 18-24                                                                | - (                                    | l cover shall not exceed                              |
|                                                                                                                                                                                                   | s shall be level to $+/-1/4$ "                                                   | 36" above ti                           | ne trench bottom)                                     |
| in all direction:                                                                                                                                                                                 | )                                                                                |                                        |                                                       |
| Pump Requirements:ft. TDH vs GPM                                                                                                                                                                  |                                                                                  |                                        | inches below pipe                                     |
|                                                                                                                                                                                                   | $\sim$                                                                           | Aggregate Deptl                        | n: inches above pipe                                  |
| Conditions: SEE ALL CONDITIONS ON SITE                                                                                                                                                            | DKETCH                                                                           |                                        | inches total                                          |
|                                                                                                                                                                                                   |                                                                                  |                                        | ·                                                     |

## WATER LINES (INCLUDING IRRIGATION) MUST BE 10FT. FROM ANY PART OF SEPTIC SYSTEM OR REPAIR AREA. NO UTILITIES ALLOWED IN INITIAL OR REPAIR DRAIN FIELD AREA.

\*\* If applicable: I understand the system type specified is different from the type specified on the application. I accept the specifications of this permit.

| Owner/Legal Representative Signature:                                                       | Date:                                                                                                                             |
|---------------------------------------------------------------------------------------------|-----------------------------------------------------------------------------------------------------------------------------------|
| This Construction Authorization is subject to revocation if the site plan, plat, or the int | tended use changes. The Construction Authorization shall not be transferred when there is a change in ownership of the site. This |
| Construction Authorization Estiblect to compliance with the provisions of the Laws and      | d Rules for Sewage Treatment and Disposal and to the conditions of this permit. SEE ATTACHED SITE SKETCH                          |
| Authorized State Agent:                                                                     | Construction Authorization Expiration Date: 3]31]14                                                                               |