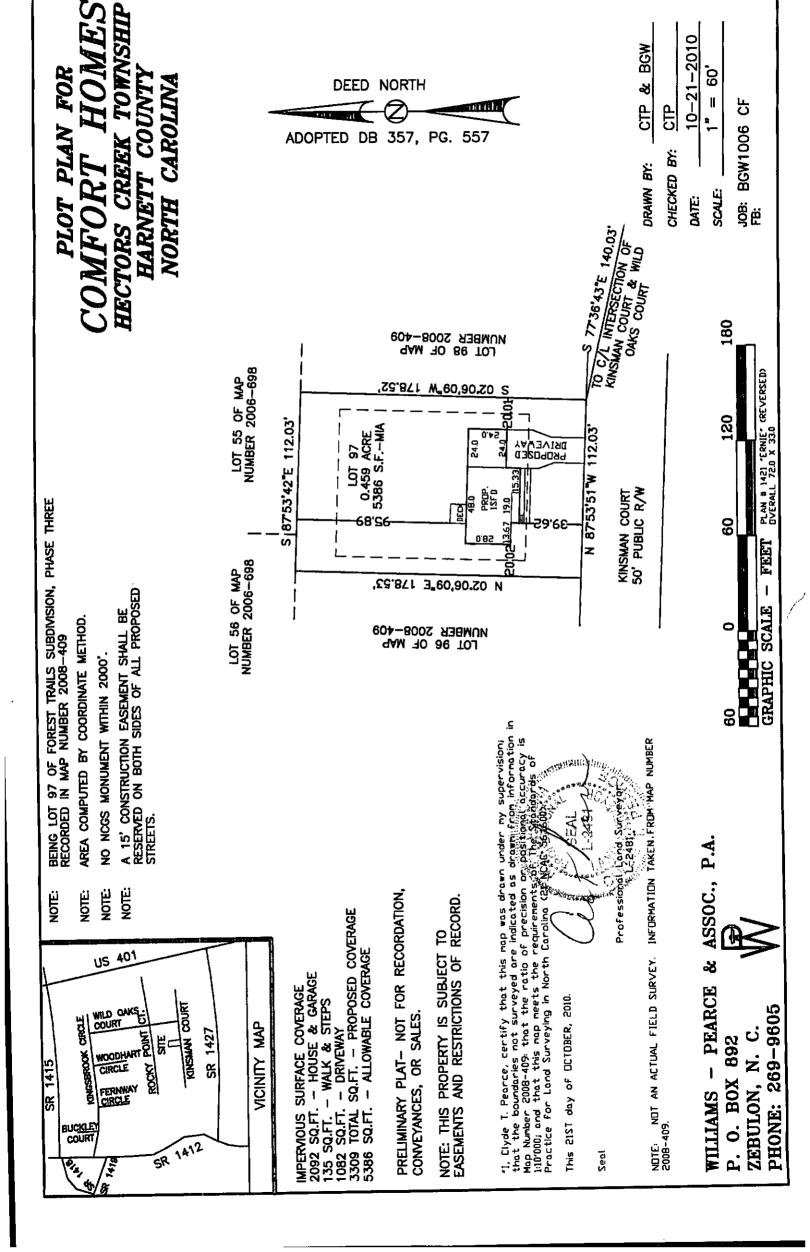

| Initial Application Date: 11-10-16                                                                                                                                                                                                                                                                                                                                                                                                                                                                 | Application # 10 500 255 82                                                                                                                |
|----------------------------------------------------------------------------------------------------------------------------------------------------------------------------------------------------------------------------------------------------------------------------------------------------------------------------------------------------------------------------------------------------------------------------------------------------------------------------------------------------|--------------------------------------------------------------------------------------------------------------------------------------------|
| COUNTY OF HARNETT RESIDENTIAL LAND US Central Permitting 108 E. Front Street, Lillington, NC 27546 Phone: (910) 893-7525                                                                                                                                                                                                                                                                                                                                                                           | Fax: (910) 893-2793 www.harnett.org/permits                                                                                                |
| LANDOWNER: A +D Properties Mailing Address:                                                                                                                                                                                                                                                                                                                                                                                                                                                        |                                                                                                                                            |
| City: State: Zip: Contact #                                                                                                                                                                                                                                                                                                                                                                                                                                                                        | Email:                                                                                                                                     |
| APPLICANT: Comfort Homes Lac. Mailing Address: P.                                                                                                                                                                                                                                                                                                                                                                                                                                                  | 10.136x.369                                                                                                                                |
| City: Claufo a State: NL Zip: 27528 Contact # 555-3                                                                                                                                                                                                                                                                                                                                                                                                                                                | 242 Email Contithones @gol. Com                                                                                                            |
| CONTACT NAME APPLYING IN OFFICE: Sherman Ballon                                                                                                                                                                                                                                                                                                                                                                                                                                                    | Phone # 153-3242 0-422-/498                                                                                                                |
| PROPERTY LOCATION: Subdivision: Forest trails                                                                                                                                                                                                                                                                                                                                                                                                                                                      | Lot #: 97 Lot Size: 0-459ac                                                                                                                |
| State Road # 1412 State Road Name: ChessTian Light Rd.                                                                                                                                                                                                                                                                                                                                                                                                                                             | Map Book&Page: 2008 / 409                                                                                                                  |
| Parcel: <u>0806530 // 505</u> PIN: <u>06 44 - 36</u>                                                                                                                                                                                                                                                                                                                                                                                                                                               | 5-5231.000                                                                                                                                 |
| Zoning: R-A-30 Flood Zone: X Watershed: LV Deed Book&Page: OTP                                                                                                                                                                                                                                                                                                                                                                                                                                     |                                                                                                                                            |
| *New structures with Progress Energy as service provider need to supply premise number $\underline{35}$                                                                                                                                                                                                                                                                                                                                                                                            | 553416 from Progress Energy.                                                                                                               |
| SPECIFIC DIRECTIONS TO THE PROPERTY FROM LILLINGTON: 46( No. Coff                                                                                                                                                                                                                                                                                                                                                                                                                                  |                                                                                                                                            |
| Righton Kingsbrook Cincle, Righton Wilderson                                                                                                                                                                                                                                                                                                                                                                                                                                                       | ts Count, Righton                                                                                                                          |
| Kinsman Count                                                                                                                                                                                                                                                                                                                                                                                                                                                                                      |                                                                                                                                            |
| PROPOSED USE:  SFD: (Size 72 x 3 ) # Bedrooms: 3 # Baths: Z Basement(w/wo bath): A Garage:  (Is the bonus room finished? () yes () no w/ a closet? () yes  Mod: (Sizex) # Bedrooms # Baths Basement (w/wo bath) Garage:  (Is the second floor finished? () yes () no Any other site built  Manufactured Home:SWDWTW (Sizex) # Bedrooms: Garage:  Duplex: (Sizex) No. Buildings: No. Bedrooms Per Unit:                                                                                             | s ()no (if yes add in with # bedrooms) Site Built Deck: On Frame Off Frame additions? () yes ()no age:(site built?) Deck:(site built?)     |
| Home Occupation: # Rooms: Use: Hours of Operation Addition/Accessory/Other: (Size x ) Use:                                                                                                                                                                                                                                                                                                                                                                                                         |                                                                                                                                            |
| Nater Supply: County Existing Well New Well (# of dwellings using well Sewage Supply: New Septic Tank (Complete Checklist) Existing Septic Tank (Complete Checklist) Manufactured for the Structures (existing Septic Tank (Complete Checklist) Manufactured Homes: Required Residential Property Line Setbacks: Comments: | ) *MUST have operable water before final plete Checklist) County Sewer set (500') of tract listed above? () yes ()no                       |
| Front Minimum 35' Actual 40'                                                                                                                                                                                                                                                                                                                                                                                                                                                                       |                                                                                                                                            |
| Rear <u>25 96°</u>                                                                                                                                                                                                                                                                                                                                                                                                                                                                                 |                                                                                                                                            |
| Closest Side 10 10 10 10 10 10 10 10 10 10 10 10 10                                                                                                                                                                                                                                                                                                                                                                                                                                                |                                                                                                                                            |
| Sidestreet/corner lot_261                                                                                                                                                                                                                                                                                                                                                                                                                                                                          |                                                                                                                                            |
| learest Building A//                                                                                                                                                                                                                                                                                                                                                                                                                                                                               |                                                                                                                                            |
| f permits are granted I agree to conform to all ordinances and laws of the State of North Carolina re hereby state that foregoing statements are accurate and correct to the best of my knowledge. Pen Signature of Owner or Owner's Agent                                                                                                                                                                                                                                                         | egulating such work and the specifications of plans submitted. mit subject to revocation if false information is provided.  11-(0-(0) Date |
|                                                                                                                                                                                                                                                                                                                                                                                                                                                                                                    |                                                                                                                                            |

( }YES

{ }YES

}YES {**X**} NO

11-10-10 DATE

October 26, 2010

Comfort Homes, Inc. has an option to purchase Lots 96 and 97 in Forest Trails Subdivision, recorded in Map Book 2008, Page 409, Harnett County Register of Deeds.