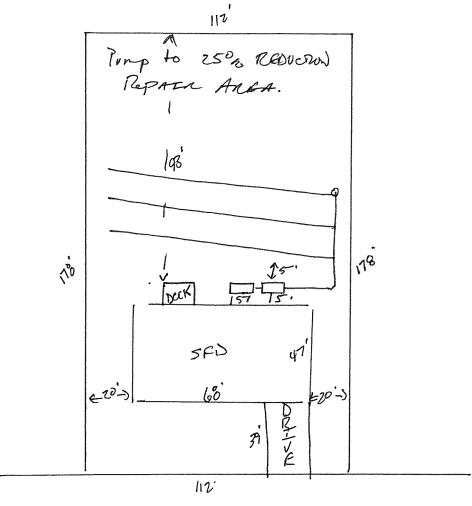

## Harnett County Department of Public Health Site Sketch

|                  | _        |           | PROPERTY LOCATOR | 1:5R 1412 Chu              | ston CEA | + RD            |
|------------------|----------|-----------|------------------|----------------------------|----------|-----------------|
| ISSUED TO:       | Confort  | Homes INC | SUBDIVISION      | 1:5R/412 Chu<br>Fors+ Trai | 6        | LOT # <u>96</u> |
| Authorized State | Agent:   | > EMarka  | Jeron            | Date:                      | 11-17-1  | ~               |
| nationized state | "Sent 7/ |           | •                |                            |          |                 |