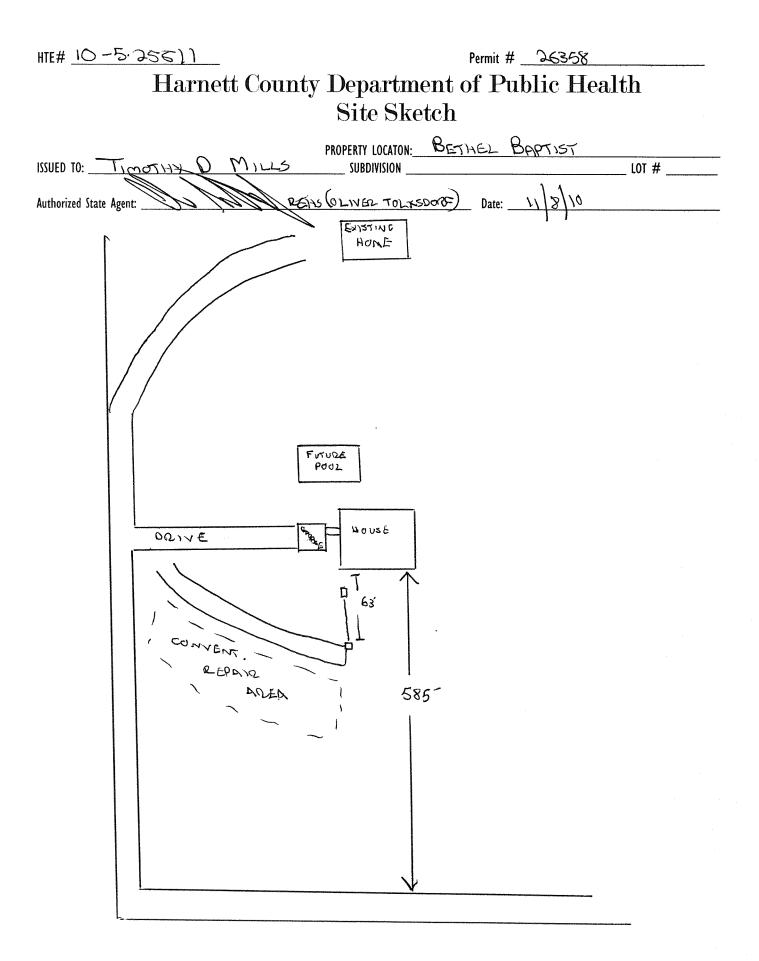

HTE#10-5-255)]

|                                                                                                           | PROPERTY LOCATION:                      | BETHEL                | BAPTIST                                  |                                        |
|-----------------------------------------------------------------------------------------------------------|-----------------------------------------|-----------------------|------------------------------------------|----------------------------------------|
| ISSUED TO: TIMOTHY D MILLS                                                                                | SUBDIVISION                             |                       |                                          | LOT #                                  |
| NEW 🔀 REPAIR 🗆 EXPANSION 🗆                                                                                | Site                                    | Improvements rec      | uired prior to Construction Au           | thorization Issuance:                  |
| Type of Structure: SEO (47) 732)                                                                          |                                         |                       |                                          | ······                                 |
| Proposed Wastewater System Type: CONVENTIONA                                                              |                                         |                       |                                          |                                        |
| Projected Daily Flow: <u>360</u> GPD                                                                      | · · · · · · · · · · · · · · · · · · ·   |                       |                                          |                                        |
| Number of bedrooms: Number of Occupants:                                                                  | <u> </u>                                |                       |                                          |                                        |
| Basement 🗆 Yes 🗙 No                                                                                       |                                         |                       |                                          |                                        |
| Pump Required: I'Yes No I May be required by                                                              | sed on final location and elevations    | of facilities         |                                          | $\sim$                                 |
| Type of Water Supply:  Community  Public  X                                                               | Well Distance from well $100$           | feet                  | Permit valid for:                        |                                        |
| Permit conditions:                                                                                        |                                         | ·······               |                                          | No expiration                          |
| the sources                                                                                               |                                         |                       |                                          |                                        |
|                                                                                                           | A COLOR WIL                             | alia                  |                                          |                                        |
| Authorized State Agent::<br>The issuance of this permit by the Health Department in no way guarantees the | nens Date: 11]                          |                       |                                          | ATTACHED SITE SKETCH                   |
| site is subject to revocation if the site plan, plat, or the intended use changes.                        |                                         |                       |                                          |                                        |
| the Laws and Rules for Sewage Treatment and Disposal and to conditions of thi                             |                                         | -1                    |                                          |                                        |
|                                                                                                           |                                         |                       | ······································   |                                        |
|                                                                                                           | <b>Construction</b> Autho               | rization              |                                          |                                        |
|                                                                                                           |                                         |                       |                                          |                                        |
| The construction and installation requirements of Rules .1950, .1952, .1954, .19                          | (Required for Building P                |                       | into this security and shall be used for | anna shall ba taraallad ta aaraadaaraa |
| with the attached system layout.                                                                          | JS, 1750, 1757, 1750, and 1757 are mour | porated by references | into this permit and shall be met. sys   | stems shall be installed in accordance |
|                                                                                                           |                                         | 0                     | 0                                        |                                        |
| ISSUED TO: TIMOTHY D MILLS<br>Facility Type: SFO(47'×325)<br>Basement? I Yes X No Basement Fixtures?      | PROPERTY LOC                            | ATION: <u>Be</u>      | THEL BAPTIST                             |                                        |
|                                                                                                           | SUBDIVISION _                           |                       |                                          | LOT #                                  |
| Facility Type: SFOLHT x 32.1                                                                              | 🕅 New 🗆 Expansion                       | 🗆 Repair              |                                          |                                        |
| Basement?  Yes  No Basement Fixtures?                                                                     | Yes No                                  |                       |                                          |                                        |
| Type of Wastewater System** CONVENTION                                                                    | AL                                      |                       | (Initial) Wastewater Flo                 | w: 360 GPD                             |
| (See note below, if applicable )                                                                          |                                         |                       |                                          |                                        |
| CONVENTIO                                                                                                 | NAL (Rej                                | pair)                 |                                          |                                        |
| Installation Requirements/Conditions Nur                                                                  |                                         |                       |                                          |                                        |
| Septic Tank Size 1000 gallons Exa                                                                         | t length of each trench <u>120</u>      | feet                  | Trench Snacing.                          | Feet on Center                         |
|                                                                                                           | iches shall be installed on contou      |                       | Soil Cover: <u>C-</u>                    | inches                                 |
|                                                                                                           | imum Trench Depth of: <u>18-34</u>      |                       |                                          |                                        |
|                                                                                                           | nch bottoms shall be level to $+/$      |                       | · ·                                      |                                        |
| •                                                                                                         |                                         | -1/4                  | 36" above the trench                     | Dottom)                                |
|                                                                                                           | Il directions)                          |                       | r                                        |                                        |
| Pump Requirements:ft. TDH vs GP                                                                           | 1                                       |                       | <u> </u>                                 | inches below pipe                      |
|                                                                                                           |                                         |                       | Aggregate Depth:                         | ⇒ inches above pipe                    |
| Conditions:                                                                                               |                                         |                       |                                          | 12 inches total                        |