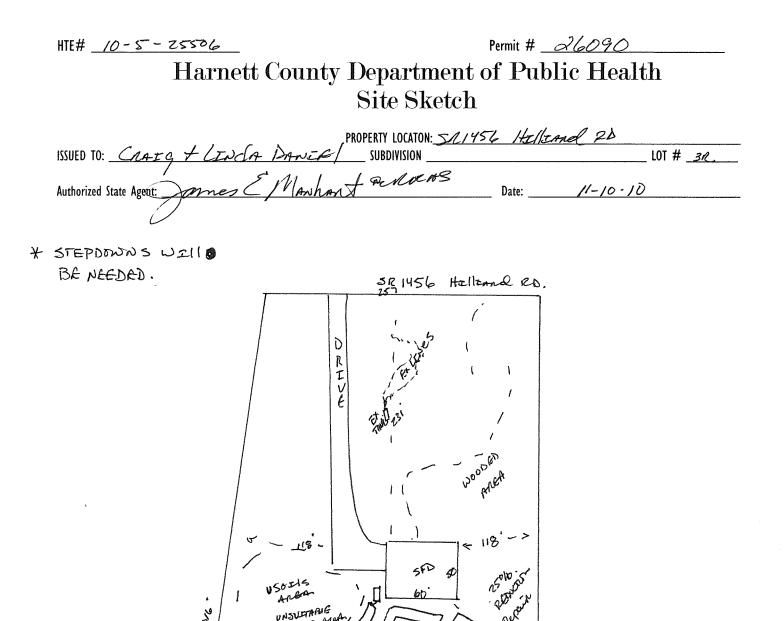

|                                                                                                                                               | 8 F 6                                  | PROPERTY LOCAT          | ION: 32 1456                          | Hellen RD                                |                                         |
|-----------------------------------------------------------------------------------------------------------------------------------------------|----------------------------------------|-------------------------|---------------------------------------|------------------------------------------|-----------------------------------------|
| ISSUED TO: CRAIG & LEnda DAT                                                                                                                  |                                        | SUBDIVISION             |                                       |                                          | LOT # 3R                                |
|                                                                                                                                               | SION 🗖                                 |                         | Site Improvements rec                 | quired prior to Construction A           | uthorization Issuance:                  |
| Type of Structure: SFD                                                                                                                        |                                        |                         |                                       |                                          |                                         |
| Proposed Wastewater System Type: 25% REDucn                                                                                                   | ~~~~~~~~~~~~~~~~~~~~~~~~~~~~~~~~~~~~~~ |                         |                                       |                                          |                                         |
| Projected Daily Flow: GPD                                                                                                                     | <u>^</u>                               |                         |                                       |                                          |                                         |
| Number of bedrooms: <u> </u>                                                                                                                  | cupants: <u> </u>                      | max                     |                                       |                                          |                                         |
|                                                                                                                                               | and the state of the state             | L                       |                                       |                                          |                                         |
| Pump Required: □Yes □ No ☑ May be re<br>Type of Water Supply: □ Community ☑ Public                                                            | quired based on final                  | location and elevat     | ions of facilities                    | D                                        |                                         |
| Permit conditions:                                                                                                                            | L vven Dista                           | Ince from well          | leet                                  | Permit valid for                         | 1                                       |
|                                                                                                                                               |                                        |                         |                                       |                                          | □ No expiration                         |
| A                                                                                                                                             |                                        | As                      |                                       |                                          |                                         |
| Authorized State Agent: anes 210 (A                                                                                                           |                                        |                         | 11-10-10                              | SEE                                      | ATTACHED SITE SKETCH                    |
| The issuance of this permit by the Health Department in no way gua                                                                            | arantees the issuance of oth           | er permits. The permit  | older is responsible for che          | ecking with appropriate governing bod    | ies in meeting their requirements. This |
| site is subject to revocation if the site plan, plat, or the intended us<br>the Laws and Rules for Sewage Treatment and Disposal and to condi |                                        | t Permit shall not be a | fected by a change in owne            | ership of the site. This permit is subje | ct to compliance with the provisions of |
|                                                                                                                                               | uons or ans permit.                    |                         |                                       |                                          |                                         |
|                                                                                                                                               | Const                                  | ruction Aut             | horization                            |                                          |                                         |
|                                                                                                                                               |                                        | ruction Aut             |                                       |                                          |                                         |
|                                                                                                                                               |                                        | equired for Buildir     |                                       |                                          |                                         |
| The construction and installation requirements of Rules .1950, .1952, with the attached system layout.                                        | .1954, .1955, .1956, .1957             | 7, .1958. and .1959 are | incorporated by references            | into this permit and shall be met. Sy    | stems shall be installed in accordance  |
| ISSUED TO: <u>Crearcy + LEN da D</u><br>Facility Type: <u>SFD</u><br>Basement? Ves No Basement F                                              | ANEEL                                  | PROPERTY                | LOCATION: JZ/43                       | 56 Hallcond                              | ( IZA)                                  |
|                                                                                                                                               | 1                                      | SUBDIVISIO              | V                                     |                                          | INT # 31                                |
| Facility Type: SFD                                                                                                                            | New New                                | Expansi                 | on 🗌 Renair                           |                                          |                                         |
| Basement? Ves No Basement F                                                                                                                   | ixtures? 🗌 Yes                         | No                      |                                       |                                          |                                         |
| Type of Wastewater System** 25% 1714                                                                                                          | VUITING S                              |                         |                                       | (Initial) Wastewater Fl                  | ow: 480 GPD                             |
| Type of Wastewater System <sup>**</sup> <u>25% iZe1</u><br>(See note below, if applicable □)                                                  |                                        | 9310                    | · · · · · · · · · · · · · · · · · · · | (miliai) wastewater in                   | JW. <u>130</u> dfb                      |
| 150/ 7et                                                                                                                                      | MONTE                                  | WEXTINS                 | (Panair)                              |                                          |                                         |
| Installation Requirements/Conditions                                                                                                          | Number of tren                         | chas 7                  | (nepair)                              |                                          |                                         |
| Septic Tank Size $1200$ gallons                                                                                                               |                                        |                         |                                       | Truck Contract of                        | Γ                                       |
|                                                                                                                                               |                                        |                         |                                       | Trench Spacing:                          |                                         |
| Pump Tank Size gallons                                                                                                                        |                                        | e installed on co       |                                       |                                          |                                         |
|                                                                                                                                               |                                        |                         |                                       | (Maximum soil cover sh                   |                                         |
|                                                                                                                                               | •                                      | shall be level to       | +/-1/4"                               | 36" above the trench                     | bottom)                                 |
|                                                                                                                                               | in all directions                      | )                       |                                       |                                          |                                         |
| Pump Requirements:ft. TDH vs                                                                                                                  | GPM                                    |                         |                                       |                                          | 6 inches below pipe                     |
|                                                                                                                                               |                                        |                         |                                       | Aggregate Depth:                         | Z inches above pipe                     |
| Conditions:                                                                                                                                   |                                        |                         |                                       |                                          | 12 inches total                         |