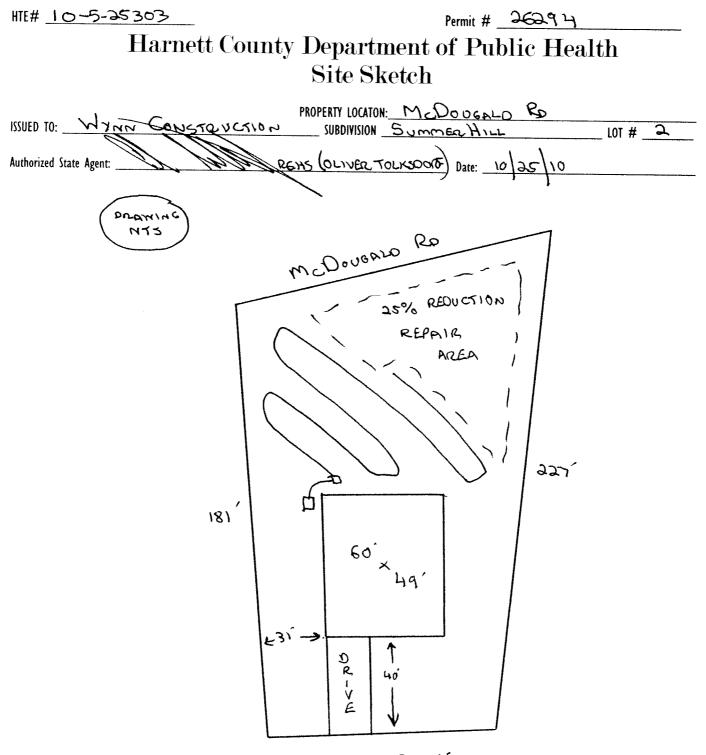

## Harnett County Department of Public Health

26294

|                                                                                                                                                                                                                       | Improvement                                   | t Permit                                                      |                                                                                           | 26294                               |
|-----------------------------------------------------------------------------------------------------------------------------------------------------------------------------------------------------------------------|-----------------------------------------------|---------------------------------------------------------------|-------------------------------------------------------------------------------------------|-------------------------------------|
|                                                                                                                                                                                                                       | A building permit cannot be issued with       | th only an Improvement                                        | Permit                                                                                    |                                     |
| ISSUED TO: WYAN CONSTRUCT                                                                                                                                                                                             | PROPERTY LOCA                                 | ITION: MCD                                                    | OUGALO RO                                                                                 |                                     |
| ISSUED TO: M JAN CONSTRUCT                                                                                                                                                                                            | SUBDIVISION _                                 |                                                               |                                                                                           | LOT # <u>2</u>                      |
| NEW A REPAIR □ EXPANS<br>Type of Structure: CHG × GC                                                                                                                                                                  |                                               | Site Improvements rec                                         | juired prior to Construction Author                                                       | orization Issuance:                 |
| Proposed Wastewater System Type:                                                                                                                                                                                      | 25% REDUCTION                                 |                                                               |                                                                                           |                                     |
| Projected Daily Flow: 360 GPD 55                                                                                                                                                                                      |                                               |                                                               |                                                                                           |                                     |
| Number of bedrooms: Number of Occ                                                                                                                                                                                     | upants: 6 max                                 |                                                               |                                                                                           |                                     |
| Basement 🗆 Yes 🔀 No                                                                                                                                                                                                   |                                               |                                                               |                                                                                           |                                     |
| Pump Required: 🗆 Yes 🛛 🗶 No 🛛 🗆 May be req                                                                                                                                                                            | juired based on final location and eleva      | tions of facilities                                           |                                                                                           |                                     |
| Type of Water Supply: 🗌 Community 🛛 🔀 Public                                                                                                                                                                          | □ Well Distance from well                     | <u> </u>                                                      | Permit valid for:                                                                         | Five years                          |
| Permit conditions:                                                                                                                                                                                                    |                                               |                                                               | · · · · · · · · · · · · · · · · · · ·                                                     | No expiration                       |
|                                                                                                                                                                                                                       | X                                             |                                                               |                                                                                           | 1                                   |
| Authorized Seats Among                                                                                                                                                                                                | - Vina III                                    | the day                                                       |                                                                                           |                                     |
| Authorized State Agent:                                                                                                                                                                                               | Det REAL Date: _                              | 10/25/20                                                      | SEE AT                                                                                    | TACHED SITE SKETCH                  |
| The issuance of this permit by the Health Department in no way guar<br>site is subject to revocation if the site plan, plat, or the intended use<br>the laws and Rules for Source Tractment and Dispatch and the sub- | changes. The improvement Permits shall not be | holder is responsible for che<br>affected by a change in owne | cking with appropriate governing bodies i<br>rship of the site. This permit is subject to | n meeting their requirements. This  |
| the Laws and Rules for Sewage Treatment and Disposal and to condition                                                                                                                                                 | ons of this permit.                           |                                                               | samp of the site. This permit is subject to                                               | o computance with the provisions of |
|                                                                                                                                                                                                                       | _                                             |                                                               |                                                                                           |                                     |
|                                                                                                                                                                                                                       | <u>Construction</u> Aut                       | <u>thorization</u>                                            |                                                                                           |                                     |
|                                                                                                                                                                                                                       | <u>(Required for Buildi</u>                   | ng Permit)                                                    |                                                                                           |                                     |
| The construction and installation requirements of Rules .1950, .1952, . with the attached system layout.                                                                                                              | 1954, 1955, 1956, 1957, 1958. and 1959 are    | e incorporated by references i                                | nto this permit and shall be met. System                                                  | s shall be installed in accordance  |
| ISSUED TO: WYNN CONSTRUCT                                                                                                                                                                                             | ION PROPERTY                                  | LOCATION: MC                                                  | DOUGALD RD                                                                                |                                     |
|                                                                                                                                                                                                                       | CUB D 1997 0                                  | N <u>Summer</u>                                               | HILL                                                                                      | LOT # 🔍                             |
| Facility Type: SFD (44×60')                                                                                                                                                                                           | _ 🔍 New 💭 Expansi                             | ion 🗆 Repair                                                  |                                                                                           |                                     |
| Basement? □ Yes 🛛 No Basement Fix<br>Type of Wastewater System** <u>35% Res</u>                                                                                                                                       | (tures? 🗆 Yes 📉 No                            |                                                               |                                                                                           |                                     |
|                                                                                                                                                                                                                       | JUGION SYSTEM                                 |                                                               | (Initial) Wastewater Flow:                                                                | 360 GPD                             |
| (See note below, if applicable 🔍)                                                                                                                                                                                     |                                               |                                                               |                                                                                           |                                     |
| 2570 K                                                                                                                                                                                                                | SOUCTION SYSTEM                               | _(Repair)                                                     |                                                                                           |                                     |
| Installation Requirements/Conditions                                                                                                                                                                                  | Number of trenches <u>1</u>                   | · · · · ·                                                     |                                                                                           |                                     |
| Septic Tank Size <u>1000</u> gallons                                                                                                                                                                                  | Exact length of each trench 4                 | SO feet                                                       | Trench Spacing:                                                                           | Feet on Center                      |
| Pump Tank Size gallons                                                                                                                                                                                                | Trenches shall be installed on co             |                                                               |                                                                                           | inches                              |
|                                                                                                                                                                                                                       | Maximum Trench Depth of: 18                   | -20 inches                                                    | (Maximum soil cover shall                                                                 |                                     |