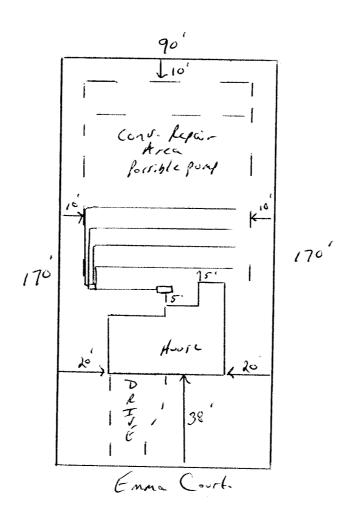

## Harnett County Department of Public Health Site Sketch

| 5                       | 11 R10       | PROPERTY LOCATON: | Wire Kd.   |           |          |
|-------------------------|--------------|-------------------|------------|-----------|----------|
| ISSUED TO: Dignature    | Homes Adders | SUBDIVISION       | Kerlan Far | ms        | LOT # 26 |
| Authorized State Agent: | y Mingle     | EUS.              | Date:      | 14/11/240 |          |