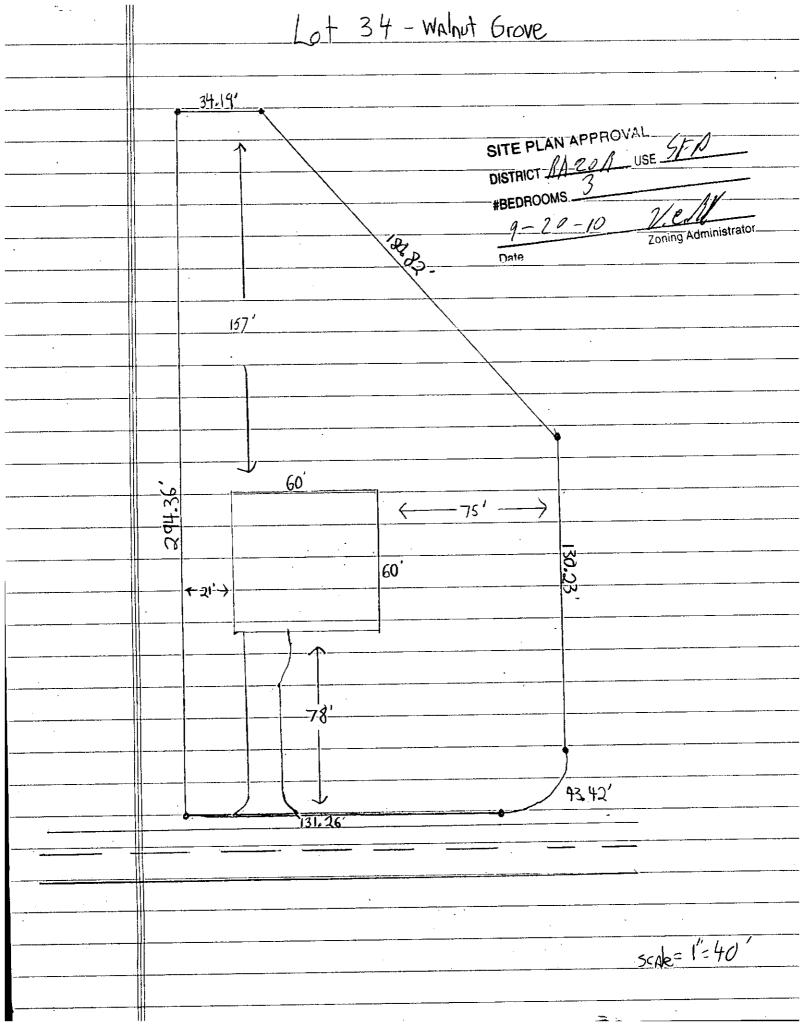

| Initial Application Date: 4-17-10 Application # 1050025231                                                                                                                 |
|----------------------------------------------------------------------------------------------------------------------------------------------------------------------------|
| COUNTY OF HARNETT RESIDENTIAL LAND USE APPLICATION  Central Permitting 108 E. Front Street, Lillington, NC 27546 Phone: (910) 893-7525 Fax: (910) 893-2793 www.harnett.org |
| LANDOWNER: _ F VAN PAN DUN LLEMailing Address: 1206 NC 210 N                                                                                                               |
| City: Trailer State: 1/C Zip: 2750) Home #: Contact #: 919 422 7065                                                                                                        |
| APPLICANT: High Surks Milly Mailing Address: SAME AS AGOVE                                                                                                                 |
| City:State:Zip:Home #:Contact #:                                                                                                                                           |
| *Please till out applicant information if different than landowner  CONTACT NAME APPLYING IN OFFICE: Hook Survey  Phone #: 919 422 7065                                    |
| PROPERTY LOCATION: Subdivision: WAINST Grove Lot #: 34 Lot Size: .87                                                                                                       |
| State Road #: 2046 State Road Name: LASATEY Map Book&Page: 2000 / 72                                                                                                       |
| Paicol: 010525 0062 43 PIN: 0525-86-7934                                                                                                                                   |
| Zoning: KA-QOR Flood Zone: Watershed: 1/A Deed Book&Page: 02497/0479                                                                                                       |
| SPECIFIC DIRECTIONS TO THE PROPERTY FROM LILLINGTON: LOT NET Let WALAUT Grave Ar, Lagater R.                                                                               |
| 210 South 10 miles Lett on Lasylor rd. Walnut Grove 5 on Lot                                                                                                               |
|                                                                                                                                                                            |
|                                                                                                                                                                            |
| PROPOSED USE:    SFD (Size   x   x   x   x   x   x   x   x   x                                                                                                             |
| Sewage Supply: ( New Septic Tank (Complete New Tank Checklist) ( ) Existing Septic Tank ( ) County Sewer                                                                   |
| Property owner of this tract of land own land that contains a manufactured home w/in five hundred feet (500') of tract listed above? ()YES ()NO                            |
| Structures (existing or proposed): Single lamily dwellings Manufactured Homes Other (specify)                                                                              |
| Comments:                                                                                                                                                                  |
| Required Residential Property Line Setbacks:                                                                                                                               |
| Front Minimum 32 Actual 18                                                                                                                                                 |
| Rear 27 D7                                                                                                                                                                 |
| Closest Side 10 21                                                                                                                                                         |
| Sidestreet/corner lot <u>J.C.</u> Nearest Building                                                                                                                         |
| on same lol                                                                                                                                                                |
| If permits are granted I agree to conform to all ordinances and laws of the State of North Carolina regulating such work and the specifications of plans submitted         |
| I hereby state that longgoing statements are accurate and correct to the best of my knowledge. Permit subject to revocation if false information is provided.              |
| 14 AH 9/16/10                                                                                                                                                              |
| Signature of Owner or Owner's Agent Date                                                                                                                                   |