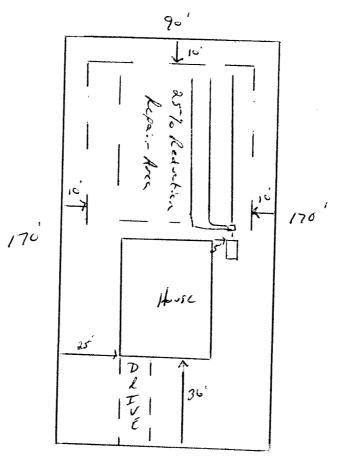

HTE# 10-5-25195 Permit # 26304 Harnett County Department of Public Health Site Sketch ISSUED TO: <u>Gary Robinson Homes</u> SUBDIVISION <u>Kenton Forms</u> Authorized State Agent: <u>Juga Mylici, LEHS</u> <u>Date: 10/28/2410</u> LOT # <u></u> ዲይ