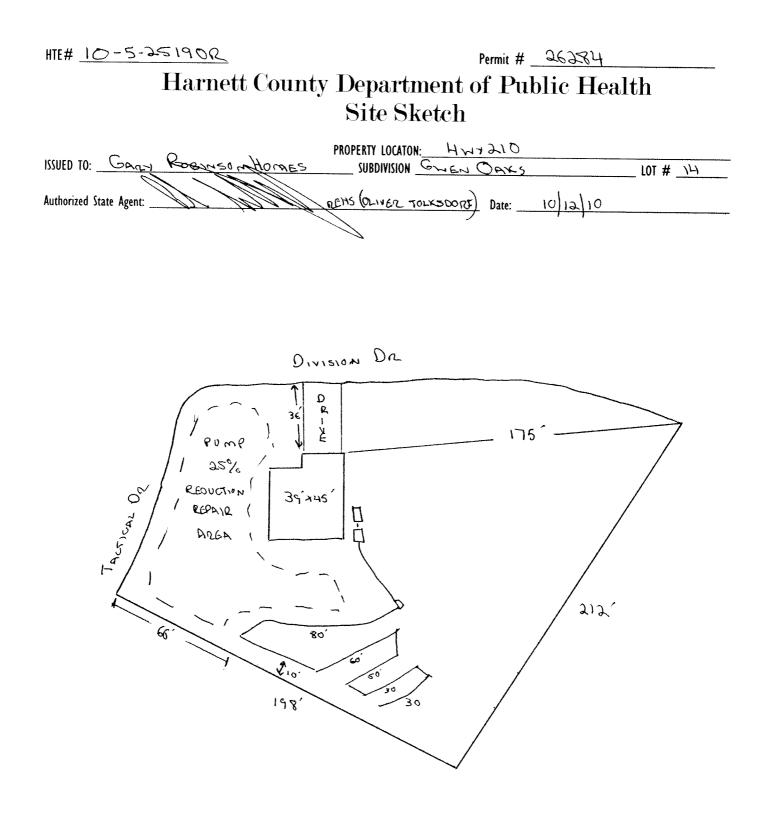

## Harnett County Department of Public Health

A building nermit cannot

HTE# 10-5-25190R

Improvement Permit

vomant Damit

26284

| A bunding permit cannot be issued w                                                                                | ich only all improvement rennit                        |                                                     |
|--------------------------------------------------------------------------------------------------------------------|--------------------------------------------------------|-----------------------------------------------------|
| PROPERTY LOC                                                                                                       | ATION: Hry2)0                                          |                                                     |
| ISSUED TO: GARY ROBINSON HOMES SUBDIVISION                                                                         | GWEN BAKS                                              | LOT # \나                                            |
| NEW 🔀 REPAIR 🗆 EXTRANSION 🗆                                                                                        | Site Improvements required prior to Con                |                                                     |
| Type of Structure: SFD (39'2445')                                                                                  | 1                                                      | station hathenzation issuance.                      |
| Proposed Wastewater System Type: 25% REDUCTION SYSTEM                                                              |                                                        |                                                     |
| Projected Daily Flow: GPD                                                                                          |                                                        |                                                     |
| Number of bedrooms: Number of Occupants: max                                                                       |                                                        |                                                     |
| Basement $\Box$ Yes $\bowtie$ No                                                                                   |                                                        |                                                     |
| Pump Required: 🗆 Yes 🛛 🗆 No 🛛 🔀 May be required based on final location and elev                                   | rations of facilities                                  |                                                     |
| Type of Water Supply: 🗆 Community 🔀 Public 🗆 Well 🛛 Distance from well 🔄                                           |                                                        | nit valid for: Kive years                           |
| Permit conditions:                                                                                                 |                                                        | No expiration                                       |
|                                                                                                                    |                                                        |                                                     |
|                                                                                                                    |                                                        |                                                     |
| Authorized State Agent:: DECENS Date:                                                                              | 10/5/10                                                | SEE ATTACHED SITE SKETCH                            |
| The issuance of this permit by the Health Department in no way guarantees the issuance of other permits. The permi | it holder is responsible for checking with appropriate | JEL ATTACHED SHE SKETCH                             |
| site is subject to revocation if the site alan plat or the intended use themes. The language Day is 1.11           | and appropriate                                        | Foreining workes in meeting then requirements. This |

| ISSUED TO: GARY ROBINSON HO                                                                                                                                                                   | $mes$ property location: $H_{v}$                                                 | 06 40                                                               |  |  |
|-----------------------------------------------------------------------------------------------------------------------------------------------------------------------------------------------|----------------------------------------------------------------------------------|---------------------------------------------------------------------|--|--|
|                                                                                                                                                                                               | ~ ~ ~                                                                            |                                                                     |  |  |
| Facility Type: SFD (39 ×45)                                                                                                                                                                   | New 🛛 Expansion 🔲 Repair                                                         |                                                                     |  |  |
| Basement? 🗆 Yes 🗩 No 🛛 Basement I                                                                                                                                                             | Fixtures? 🔲 Yes 🛛 🔀 No                                                           |                                                                     |  |  |
| Type of Wastewater System** _ 25% P                                                                                                                                                           | LEOUCTION SYSTEM                                                                 | (Initial) Wastewater Flow: <u>360</u> GPD                           |  |  |
| (See mote helper if another her (                                                                                                                                                             |                                                                                  |                                                                     |  |  |
| 25% R                                                                                                                                                                                         | EDUCTION SYSTEM (Rumphepair)                                                     |                                                                     |  |  |
| Installation Requirements/Conditions                                                                                                                                                          | Number of trenches                                                               |                                                                     |  |  |
| Septic Tank Size <u>+000</u> gallons                                                                                                                                                          | Exact length of each trench $250$ feet                                           | Trench Spacing: Feet on Center                                      |  |  |
| Pump Tank Size <u>1000</u> gallons                                                                                                                                                            | Trenches shall be installed on contour at a                                      | Soil Cover: 12-18 inches                                            |  |  |
| IF NEEDED                                                                                                                                                                                     | Maximum Trench Depth of: $\frac{24-30}{1000}$ inches                             | (Maximum soil cover shall not exceed                                |  |  |
|                                                                                                                                                                                               | (Trench bottoms shall be level to $+/-1/4$ "                                     | 36" above the trench bottom)                                        |  |  |
|                                                                                                                                                                                               | in all directions)                                                               | be above the trench bottomy                                         |  |  |
| Pump Requirements:ft. TDH vs.                                                                                                                                                                 | ,                                                                                | inches below pipe                                                   |  |  |
|                                                                                                                                                                                               |                                                                                  | Aggragate Depthy instance in                                        |  |  |
| Conditions: DONOT SMEAR SIDE                                                                                                                                                                  | WALLS OR TRENCH BOTTOM. RAKE                                                     | Toency inches total                                                 |  |  |
| IF NECESSORY. MEET ON SITE TO FINALIZE LAYOUT. PERMIT BASED ON PROPOSAL                                                                                                                       |                                                                                  |                                                                     |  |  |
| WATER LINES (INCLUDING IRRIGATION) MUST BE 10FT. FROM ANY PART OF SEPTIC SYSTEM OR REPAIR AREA.                                                                                               |                                                                                  |                                                                     |  |  |
| NO UTILITIES ALLOWED IN INITIAL OR REPAIR DRAIN FIELD AREA.                                                                                                                                   |                                                                                  |                                                                     |  |  |
| ·····                                                                                                                                                                                         |                                                                                  |                                                                     |  |  |
| **If applicable: I understand the system type specified is different from the type specified on the application. I accept the specifications of this permit.                                  |                                                                                  |                                                                     |  |  |
| Owner/Legal Representative Signature:                                                                                                                                                         |                                                                                  | Date:                                                               |  |  |
|                                                                                                                                                                                               | , plat, or the intended use changes. The Construction Authorization shall not be | e transferred when there is a change in ownership of the site. This |  |  |
| Construction Authorization is subject to compliance with the provision of the Laws and Rules for Sewage Treatment and Disposal and to the conditions of this permit. SEE ATTACHED SITE SKETCH |                                                                                  |                                                                     |  |  |
|                                                                                                                                                                                               |                                                                                  |                                                                     |  |  |
| Authorized State Agent:                                                                                                                                                                       |                                                                                  |                                                                     |  |  |
|                                                                                                                                                                                               |                                                                                  |                                                                     |  |  |
|                                                                                                                                                                                               | CONSTRUCTION AUTIONZATION EXDITATION DA                                          | ite: 10/5/16                                                        |  |  |