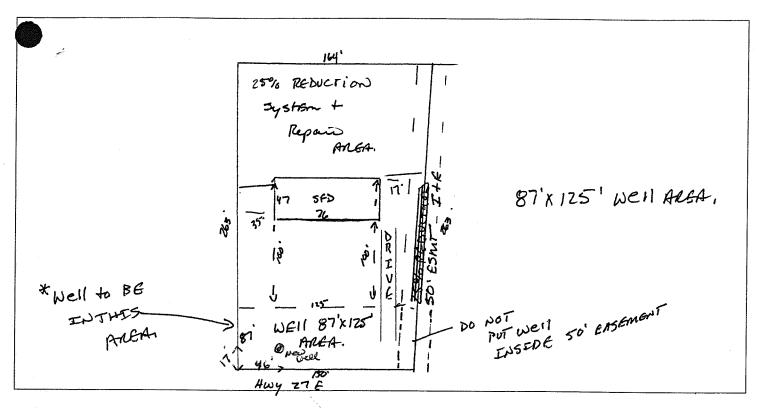

## HARN TO DEPARTMENT OF PUBLIC HEALTH PRMIT TO CLASTRUCT A DRINKING WATER SUPPLY LELL

| PIN #: 0589-29-7662.00                                                   | 00 Parcel #: <u>07-0692-0163</u>                                                                                          | Application #: 10-5-25146                                                            | Subdivision:                                                                                                     | Lot #: <u>1</u> |
|--------------------------------------------------------------------------|---------------------------------------------------------------------------------------------------------------------------|--------------------------------------------------------------------------------------|------------------------------------------------------------------------------------------------------------------|-----------------|
| licant Name: Daryll<br>2466 NC 55W                                       | Roberts Coats N.C. 27521                                                                                                  |                                                                                      |                                                                                                                  |                 |
| Type of Facility Served                                                  | by Well: <u>SFD</u>                                                                                                       |                                                                                      |                                                                                                                  |                 |
| Sewage System: 25% Re                                                    | duction                                                                                                                   |                                                                                      |                                                                                                                  |                 |
| Permit Conditions: 100                                                   | foot off of Septic and Repair Areas                                                                                       |                                                                                      |                                                                                                                  |                 |
| <ul> <li>The permitted drin</li> </ul>                                   | pply well construction must meet 15A Inking water supply well shall be located ION of the site of the site (including loc | in accordance with the SITE PLAN                                                     | or modification in use of the                                                                                    | well, may       |
| Authorized State Agent                                                   | James & Marton La non                                                                                                     | P Date 9-15-10                                                                       |                                                                                                                  |                 |
| Grouting Inspection Wi                                                   | d by driller GW-1 provided?                                                                                               | Date   7-//-   Yes   No                                                              |                                                                                                                  |                 |
| See attachment for constr                                                | uction sketch                                                                                                             |                                                                                      |                                                                                                                  |                 |
| Date: Applicate    Colored    Address:  Directions to Site:              |                                                                                                                           | FICATE OF COMPLETION                                                                 |                                                                                                                  |                 |
| Use of Well:<br>Static Water Level:<br>Disinfection: Type                |                                                                                                                           | h: Replacement Well? [ bove surface. Yield: gpm at                                   | Yes No No ft.                                                                                                    |                 |
| Water Zone (depth)           From To           From To           From To | CasingToFromToDiameter:Material:FromToDiameter:Material:FromToDiameter:Material:                                          | Thickness: Material From Thickness: Material From From From From From From From From | ut         n 0 To         erial: Method:         n To         erial: Method:         n To         erial: Method: | -               |
| Inspector:                                                               | On Hold Date: Release Da                                                                                                  | te:                                                                                  |                                                                                                                  |                 |
| Remarks:                                                                 |                                                                                                                           |                                                                                      |                                                                                                                  |                 |
| Sample Taken? Yes                                                        |                                                                                                                           | Sap: Backflow Presealed:                                                             | venter:                                                                                                          |                 |
| Authorized State Agent                                                   | James Markent                                                                                                             | Date 4-19-17                                                                         |                                                                                                                  |                 |

## **Well Construction Sketch**