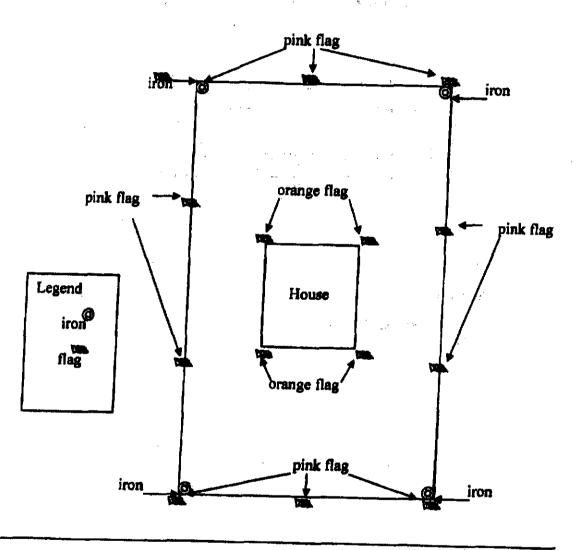

910-893-7525 option 1

CONFIRMATION #

Environmental Health New Septic System Code 800

All property Irons must be made visible. Place "pink property flags" on each corner iron of lot. All property lines must be clearly flagged approximately every 50 feet between corners.

Place "orange house corner flags" at each corner of the proposed structure. Also flag driveways, garages, decks, out buildings, swimming pools, etc. Place flags per site plan developed at/for Central Permitting.

Place orange Environmental Health card in location that is easily viewed from road to assist in locating property.

- Place orange Environmental Health card in location that is easily viewed from road to assist in locating property.
   If property is thickly wooded, Environmental Health requires that you clean out the undergrowth to allow the soil
- If property is thickly wooded, Environmental Health requires that you clean out the <u>undergrowth</u> to allow the soil evaluation to be performed. Inspectors should be able to walk freely around site. *Do not grade property*.
- All lots to be addressed within 10 business days after confirmation. \$25.00 return trip fee may be incurred for failure to uncover outlet lid, mark house corners and property lines, etc. once lot confirmed ready.
- After preparing proposed site call the voice permitting system at 910-893-7525 option 1 to schedule and use code
   800 (after selecting notification permit if multiple permits exist) for Environmental Health inspection. Please note confirmation number given at end of recording for proof of request.
- Use Click2Gov or IVR to verify results. Once approved, proceed to Central Permitting for permits.