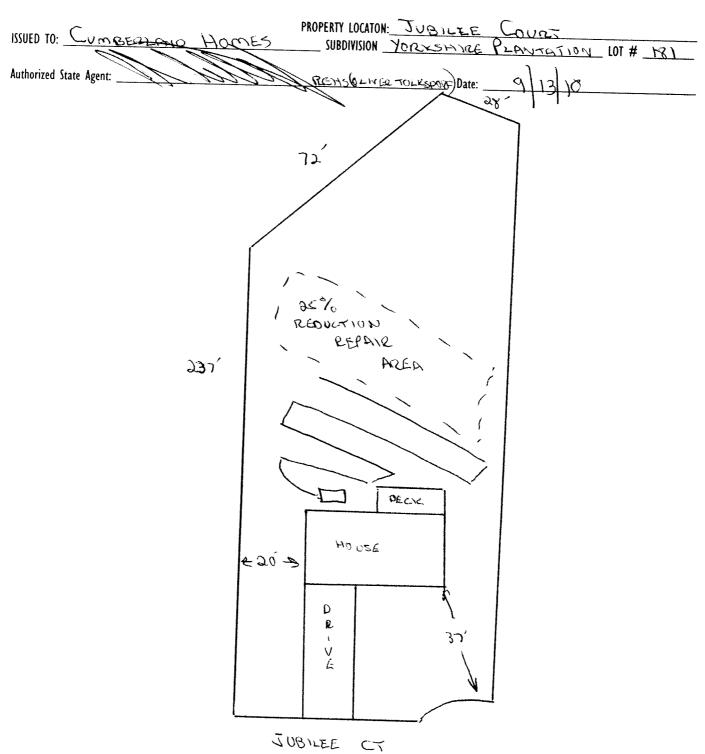

## Harnett County Department of Public Health

Improvement Permit

26266

|                                                                                                                                                                                        | A building permit cannot be issued with only an Im                                | provement Permit                                     |                                         |
|----------------------------------------------------------------------------------------------------------------------------------------------------------------------------------------|-----------------------------------------------------------------------------------|------------------------------------------------------|-----------------------------------------|
|                                                                                                                                                                                        | DOOD TOTAL LOCATION T                                                             | UBILEE COURT                                         |                                         |
| 155UED TO: CUMBERZAND HO                                                                                                                                                               | WES RAPPINISION YOUKS                                                             | MIRE PLANTATION                                      | 107 # 1501                              |
| NEW 🗷 REPAIR 🗆 EXPAN                                                                                                                                                                   | SHON 🗆 Gita Improve                                                               | ements required prior to Construction Au             | LOT # 1/8)                              |
| Type of Structure: SFD (SXXHW                                                                                                                                                          |                                                                                   | ements required prior to construction Au             | tnorization Issuance:                   |
| Proposed Wastewater System Type: 25% RES                                                                                                                                               | DUCTION SYSTEM                                                                    |                                                      |                                         |
| Projected Daily Flow: 360 GPD                                                                                                                                                          | 14/                                                                               |                                                      |                                         |
| 11 1 1 1 1                                                                                                                                                                             | cupants: max                                                                      |                                                      |                                         |
| Basement □Yes No                                                                                                                                                                       | upantsmax                                                                         |                                                      |                                         |
| <b>.</b>                                                                                                                                                                               | guired based on Co. 1.1                                                           |                                                      |                                         |
| Type of Water Supply: Community Public                                                                                                                                                 | quired based on final location and elevations of facilit                          | ties                                                 |                                         |
| Permit conditions:                                                                                                                                                                     | Well Distance from well 100                                                       | feet Permit valid for:                               | Five years                              |
| · · · · · · · · · · · · · · · · · · ·                                                                                                                                                  |                                                                                   |                                                      | No expiration                           |
|                                                                                                                                                                                        |                                                                                   |                                                      |                                         |
| Authorized State Agent::                                                                                                                                                               | 1                                                                                 |                                                      |                                         |
| The issuance of this parmit by the Health Devel                                                                                                                                        | 86745 Date: 9 13                                                                  | ) C SEE                                              | ATTACHED SITE SKETCH                    |
| The issuance of this permit by the Health Department in no way gua<br>site is subject to revocation if the site plan, plat, or the intended use                                        | antees the issuance of other permits. The permit holder is responsi               | ible for checking with appropriate governing bodies  | s in meeting their requirements. This   |
| site is subject to revocation if the site plan, plat, or the intended use<br>the Laws and Rules for Sewage Treatment and Disposal and to condit                                        | changes. The Improvement Permit shall not be affected by a changes of this parmit | nge in ownership of the site. This permit is subject | to compliance with the provisions of    |
|                                                                                                                                                                                        | on this permit.                                                                   |                                                      | , , , , , , , , , , , , , , , , , , , , |
|                                                                                                                                                                                        |                                                                                   |                                                      |                                         |
|                                                                                                                                                                                        | Construction Authorization                                                        | <b>o</b> n                                           |                                         |
|                                                                                                                                                                                        |                                                                                   | <u>011</u>                                           |                                         |
| The construction and installation requirements of Rules 1950 1952                                                                                                                      | (Required for Building Permit)                                                    |                                                      |                                         |
| The construction and installation requirements of Rules .1950, .1952, .<br>with the attached system layout.                                                                            | 1734, 1733, 11736, 11737, 11758. and 11759 are incorporated by                    | references into this permit and shall be met. Syste  | ms shall be installed in accordance     |
|                                                                                                                                                                                        |                                                                                   |                                                      |                                         |
| ISSUED TO: CUMBERLAND HOM                                                                                                                                                              | PROPERTY LOCATION:                                                                | JUBILEE COURT                                        |                                         |
|                                                                                                                                                                                        |                                                                                   | - 00 122 CO 001                                      |                                         |
| Facility Type: SFD (52-X44)                                                                                                                                                            | SUBDIVISION TOCKS                                                                 | SHIRE PLANTATION                                     | LOT # 18/                               |
|                                                                                                                                                                                        | LADAIISIUII                                                                       | Repair                                               |                                         |
| Fund of Washington                                                                                                                                                                     | tures? Yes No                                                                     |                                                      |                                         |
| Type of Wastewater System** _ 25% F                                                                                                                                                    | LEOUCTION SYSTEM                                                                  | (Initial) Wastewater Flow                            | : <u>360</u> GPD                        |
| ace note below, if applicable [X])                                                                                                                                                     |                                                                                   | ( Table 1 Town                                       | urb                                     |
| -25% K                                                                                                                                                                                 | CEOUCTION (Repair)                                                                |                                                      |                                         |
| nstallation Requirements/Conditions                                                                                                                                                    | Number of trenches )                                                              |                                                      |                                         |
| eptic Tank Size 1000 gallons                                                                                                                                                           |                                                                                   | _                                                    |                                         |
|                                                                                                                                                                                        | Exact length of each trench 200                                                   | feet Trench Spacing:                                 | _ Feet on Center                        |
| ump Tank Size gallons                                                                                                                                                                  | Trenches shall be installed on contour at a                                       | Soil Cover:                                          | inches                                  |
|                                                                                                                                                                                        | Maximum Trench Depth of: 24 in                                                    | nches (Maximum soil cover shall                      |                                         |
|                                                                                                                                                                                        | (Trench bottoms shall be level to +/-1/4"                                         | , unan                                               |                                         |
|                                                                                                                                                                                        | in all directions)                                                                | 36" above the trench bo                              | ttom)                                   |
| ump Requirements:ft. TDH vs                                                                                                                                                            | CDM                                                                               |                                                      |                                         |
| it. 1011 43.                                                                                                                                                                           | _ drn                                                                             |                                                      | inches below pipe                       |
| onditions:                                                                                                                                                                             |                                                                                   | Aggregate Depth:                                     | inches above nine                       |
| onditions:                                                                                                                                                                             |                                                                                   |                                                      |                                         |
|                                                                                                                                                                                        |                                                                                   |                                                      | inches total                            |
| ATER LINES (INCLUDING IRRIGATION) MUST B                                                                                                                                               | E THET EDOM ANY DART OF CERTIC CYCLE                                              |                                                      |                                         |
| ITILITIES ALLOWED IN INITIAL OD DEDAUD D                                                                                                                                               | TIOLIT LYON AND LAKE OF SERIIC SASIEW                                             | I UR REPAIR AREA.                                    |                                         |
| OUTILITIES ALLOWED IN INITIAL OR REPAIR D                                                                                                                                              | KAIN FIELD AREA.                                                                  |                                                      |                                         |
| If applicable: I understand the system type specified                                                                                                                                  | is different from the to "T. I I "                                                |                                                      |                                         |
| If applicable: I understand the system type specified                                                                                                                                  | is unievent from the type specified on the applic                                 | cation. I accept the specifications of i             | this permit.                            |
|                                                                                                                                                                                        |                                                                                   |                                                      |                                         |
| mer/Legal Representative Signature:                                                                                                                                                    |                                                                                   | Date:                                                |                                         |
| rner/Legal Representative Signature:  Construction Authorization is subject to revocation if the site plan planstruction Authorization is subject to compliance with the provisions of | it, or the intended use changes. The Construction Authorization sha               | all not be transferred when there is a change in a   | waerhip of the city This                |
| struction Authorization is subject to compliance with the provisions of                                                                                                                | The Laws and Rules for Sewage Treatment and Disposal and to the                   | conditions of this narmit                            | ATTACUED CITE CULTON                    |
|                                                                                                                                                                                        |                                                                                   | SEE .                                                | ATTACHED SITE SKETCH                    |
| thorized State Agent:                                                                                                                                                                  | Size Milli                                                                        | 11                                                   |                                         |
| state agent.                                                                                                                                                                           | PEHS DE                                                                           | ate: $9/3/0$                                         |                                         |
|                                                                                                                                                                                        | Construction Authorization For                                                    | , Y                                                  | <del></del>                             |

## Harnett County Department of Public Health Site Sketch