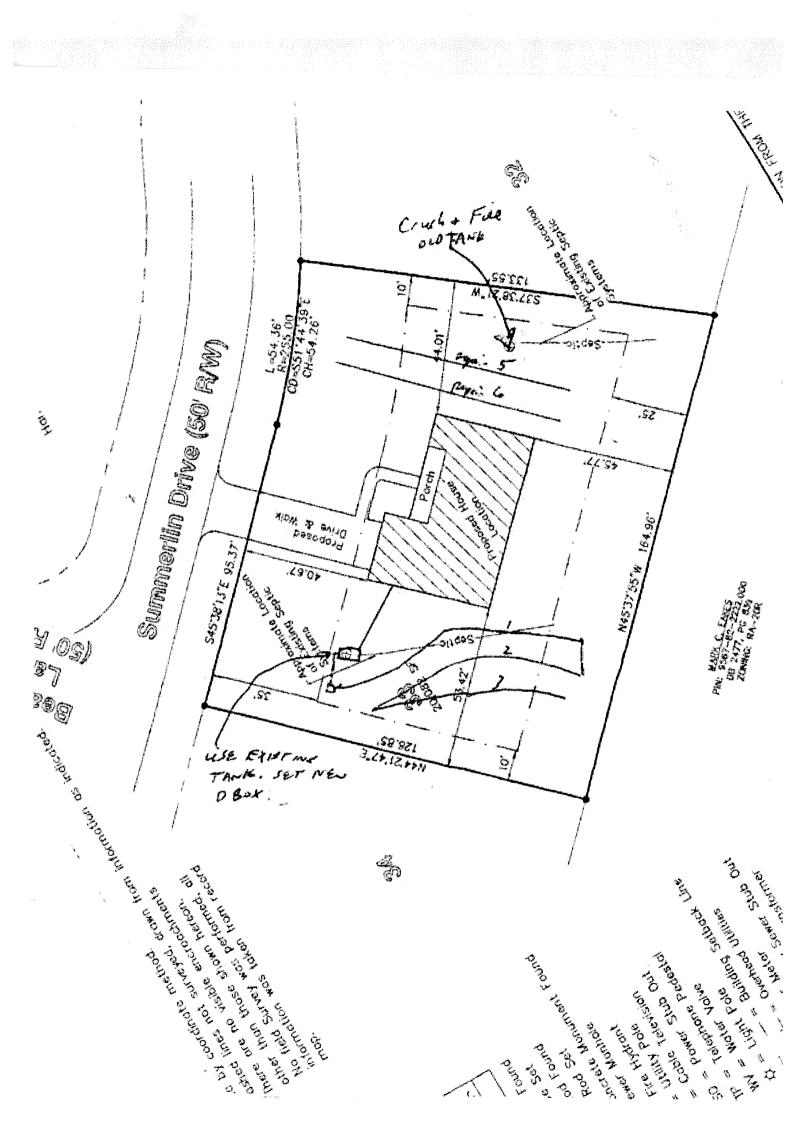

|                                                                                                                                                                                   |                                                        | di sa bagin di sana sa        |                                                      |                                                                                               |
|-----------------------------------------------------------------------------------------------------------------------------------------------------------------------------------|--------------------------------------------------------|-------------------------------------------------------------------|------------------------------------------------------|-----------------------------------------------------------------------------------------------|
| HTE# 10-5-250782                                                                                                                                                                  | Harnett County                                         | Department of Pul                                                 | olic Health                                          | 26192                                                                                         |
|                                                                                                                                                                                   | Im                                                     | provement Permit                                                  |                                                      |                                                                                               |
|                                                                                                                                                                                   |                                                        |                                                                   | at Permit                                            |                                                                                               |
|                                                                                                                                                                                   |                                                        | not be issued with only an Improvement<br>PROPERTY LOCATION: Mill | in Welch Rd.                                         |                                                                                               |
| ISSUED TO: Stafford Lon<br>NEW REPAIR                                                                                                                                             | d Carpony                                              | SUBDIVISION Sumertin                                              |                                                      | LOT # 37                                                                                      |
| Type of Structure: SFD 58 X                                                                                                                                                       | EXPANSION 🗖                                            | Site Improvements r                                               | equired prior to Construction Aut                    | horization Issuance:                                                                          |
| Proposed Wastewater System Type:                                                                                                                                                  |                                                        |                                                                   |                                                      |                                                                                               |
|                                                                                                                                                                                   | GPD                                                    |                                                                   |                                                      |                                                                                               |
| Number of bedrooms: Num<br>Basement □Yes ₽ No                                                                                                                                     | ber of Occupants:                                      | _max                                                              |                                                      |                                                                                               |
|                                                                                                                                                                                   | Max-be required based on final l                       | ocation and elevations of facilities                              |                                                      |                                                                                               |
|                                                                                                                                                                                   | Public 🗆 Well Distan                                   | ice from well feet                                                | Permit valid for:                                    | Five years                                                                                    |
| Permit conditions:                                                                                                                                                                |                                                        |                                                                   |                                                      | No expiration                                                                                 |
| /                                                                                                                                                                                 | <u>s</u>                                               | · · · · · · · · · · · · · · · · · · ·                             |                                                      |                                                                                               |
| Authorized State Agent:                                                                                                                                                           | Mysi PEH                                               | Date: 10/6/201                                                    | ·                                                    |                                                                                               |
| The issuance of this permit by the Health Department in<br>site is subject to revocation if the site plan, plat, or the<br>the Laws and Rules for Sewage Treatment and Disposal a | intended die endniges, the hubbleventent               | permits The permit helder is respectible for the                  | JEL 7                                                | TTACHED SITE SKETCH<br>in meeting their requirements. Th<br>to compliance with the provisions |
| The construction and installation requirements of Rules .<br>With the attached system layout.                                                                                     | <u>(Req</u><br>950, .1952, .1954, .1955, .1956, .1957, |                                                                   |                                                      | ns shall be installed in accordance                                                           |
| ISSUED TO: Stafford har                                                                                                                                                           | id Corpany                                             | PROPERTY LOCATION: M:<br>SUBDIVISION Summer                       | Hon Welch Rd.                                        |                                                                                               |
| Facility Type:SFD                                                                                                                                                                 | New New                                                |                                                                   | lin                                                  | LOT # <u>_73</u>                                                                              |
|                                                                                                                                                                                   | sement Fixtures? 🗌 Yes                                 | Expansion Repair                                                  |                                                      |                                                                                               |
| Type of Wastewater System**                                                                                                                                                       | Cheduction Sys                                         | Fer                                                               | (Initial) Wastewater Flow                            | 360 GPD                                                                                       |
| (See note below, if applicable 🔲)                                                                                                                                                 | 1                                                      |                                                                   | (                                                    | <u> </u>                                                                                      |
| 27                                                                                                                                                                                | i helvetin Syst                                        | (Repair)                                                          |                                                      |                                                                                               |
| INSTALIATION KAGUURAMANTS/Londutions                                                                                                                                              | Number of insure                                       |                                                                   | 0                                                    |                                                                                               |
| Septic Tank Size <u>Existing</u> gallons<br>Pump Tank Size gallons                                                                                                                | Exact length of ea                                     | ach trench 150 feet                                               | Trench Spacing:                                      | _ Feet on Center                                                                              |
| ganons                                                                                                                                                                            | Maximum Trench                                         | Depth of: $\underline{/8}$ inches                                 | Soil Cover: 6                                        | inches                                                                                        |
|                                                                                                                                                                                   |                                                        |                                                                   | (Maximum soil cover shall<br>36" above the trench bo |                                                                                               |
|                                                                                                                                                                                   | in all directions)                                     |                                                                   | JU above the trench bu                               | lionij                                                                                        |
| Pump Requirements:ft. TDH                                                                                                                                                         |                                                        |                                                                   |                                                      | inches below pipe                                                                             |
| Conditions: See Attachment-<br>proposel. No utilitiz<br>All water lines must                                                                                                      | E Crist D                                              |                                                                   | Aggregate Depth:                                     | inches above pip                                                                              |
| non des l'Internet                                                                                                                                                                | Forspetch. le                                          | mt bured on Cons                                                  | Ulfanto                                              | inches tota                                                                                   |
| All un terliner un                                                                                                                                                                | e allowed in J                                         | ysten for rejar                                                   | areal.                                               |                                                                                               |
| **If applicable: / understand the system typ                                                                                                                                      | specified is different from the                        | e type specified on the analication                               | tot support                                          | ten                                                                                           |
|                                                                                                                                                                                   |                                                        |                                                                   |                                                      |                                                                                               |
| Owner/Legal Representative Signature:                                                                                                                                             |                                                        |                                                                   | Date:                                                |                                                                                               |
| Inis Construction Authorization is subject to revocation if the                                                                                                                   | e site plan, plat, or the intended use cha             | inges. The Construction Authorization shall not be                | transferred when there is a change in c              | wnership of the site. This                                                                    |
| Construction Authorization is subject to compliance with the                                                                                                                      | provisions of the Laws and Rules for Sew               | rage Treatment and Disposal and to the conditio                   | ns of this permit. SEE                               | ATTACHED SITE SKETCH                                                                          |
| Authorized State Agent                                                                                                                                                            | Melin LEHS.                                            | Date:<br>ction Authorization Expiration Da                        | 10/6/2010                                            |                                                                                               |
| _                                                                                                                                                                                 | Constru                                                | ction Authorization Expiration Da                                 | te: 10/6/2015                                        |                                                                                               |

## PROPOSED SUBSURFACE WASTE DISPOSAL SYSTEM DETAIL SHEET

|                                  | INITIAL SY          |                                                                    |                         | DISTRIBUTIC           | to approved 25%.<br>reduction<br>IN P-5-M<br>Frent Com- 32/34 |
|----------------------------------|---------------------|--------------------------------------------------------------------|-------------------------|-----------------------|---------------------------------------------------------------|
|                                  | LINE                | PLAG COLOR                                                         | ELEVATION               | ACTUAL LE             |                                                               |
| Initial 4                        |                     |                                                                    | 44.92<br>98.77<br>47.84 | 70<br>60<br>25<br>15T | AVAISASSE                                                     |
|                                  | 4                   | <u> </u>                                                           |                         |                       |                                                               |
| * USE EX<br>* IF ANY<br>INSTACL, | OLO DAA<br>ATON, 01 | ANIL<br>ANIL<br>INUME IS ATT L<br>5 BACK OLD LAN<br>FILL WITH (AND | 1PINS<br>12 51          | 741<br>0-27<br>27-361 | 1044<br>15(175, wg-)<br>SCL (F- 56K)<br>>36'-                 |