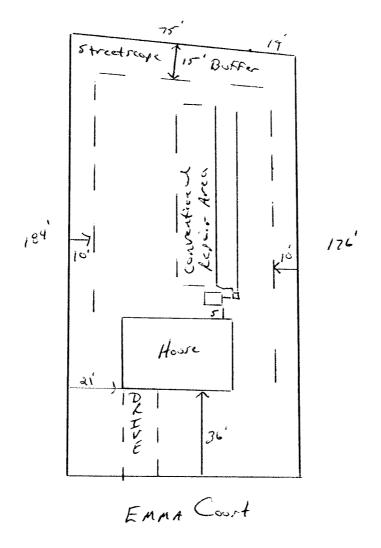

## Improvement Permit

| A building permi                                                                                                                                                                             | t cannot be issued wi         | th only an Improvem                           | ent Permit                                                                                                      |                                                 |
|----------------------------------------------------------------------------------------------------------------------------------------------------------------------------------------------|-------------------------------|-----------------------------------------------|-----------------------------------------------------------------------------------------------------------------|-------------------------------------------------|
| RBC 11                                                                                                                                                                                       | PROPERTY LOC                  | ATION: Wire                                   | Rd.                                                                                                             |                                                 |
|                                                                                                                                                                                              | SUBDIVISION                   | Kenlan                                        | Farms                                                                                                           | LOT # 4                                         |
| NEW LA REPAIR L EXPANSION                                                                                                                                                                    |                               |                                               | required prior to Construction                                                                                  |                                                 |
| Type of Structure: SFD 48×30'                                                                                                                                                                |                               |                                               |                                                                                                                 |                                                 |
| Proposed Wastewater System Type: <u>conventional</u>                                                                                                                                         |                               |                                               |                                                                                                                 |                                                 |
| Projected Daily Flow: 360 GPD                                                                                                                                                                |                               |                                               |                                                                                                                 |                                                 |
| Number of bedrooms: Number of Occupants:                                                                                                                                                     | max                           |                                               |                                                                                                                 |                                                 |
| Basement 🗆 Yes 🖃 No                                                                                                                                                                          |                               |                                               |                                                                                                                 |                                                 |
| Pump Required: 🗆 Yes 🗹 No 🗆 May be required based on fi                                                                                                                                      | nal location and elev         | ations of facilities                          |                                                                                                                 |                                                 |
| lype of Water Supply: 🖾 Community 🗹 Public 🔲 Well [                                                                                                                                          | )istance from well            | feet                                          | Permit valid for                                                                                                | or: Five years                                  |
| Permit conditions:                                                                                                                                                                           |                               |                                               |                                                                                                                 | No expiration                                   |
|                                                                                                                                                                                              |                               |                                               |                                                                                                                 |                                                 |
|                                                                                                                                                                                              |                               |                                               |                                                                                                                 |                                                 |
| Authorized State Agent: Jun Muin (CA)                                                                                                                                                        | Date:                         | 8/30/201                                      | Ó SE                                                                                                            | E ATTACHED SITE SKETCH                          |
| The issuance of this permit by the flealth Department in no way guarantees the issuance of<br>site is subject to revocation if the site plan, plat, or the intended use changes. The improve | f other permits. The permi    | holder is responsible for                     | alian di fano de fato de la composición | P 7 1 1 1 1 1                                   |
| site is subject to revocation if the site plan, plat, or the intended use changes. The Improve<br>the Laws and Rules for Sewage Treatment and Disposal and to conditions of this permit.     | ement Permit shall not be     | affected by a change in o                     | wnership of the site. This permit is sub                                                                        | iect to compliance with the provisions of       |
| the early and falles for schage freatment and orsposal and to conditions of this permit.                                                                                                     |                               |                                               |                                                                                                                 |                                                 |
|                                                                                                                                                                                              |                               |                                               |                                                                                                                 |                                                 |
| <u>Con</u>                                                                                                                                                                                   | <u>struction Au</u>           | thorization                                   |                                                                                                                 |                                                 |
|                                                                                                                                                                                              | (Required for Build           |                                               |                                                                                                                 |                                                 |
| The construction and installation requirements of Rules .1950, .1952, .1954, .1955, .1956, .                                                                                                 | 1957, 1958, and 1959 ar       | e incornorated by reference                   | es into this permit and chall be met S                                                                          | watering also for the first of the state of the |
| with the attached system layout.                                                                                                                                                             | ,                             | e memperated by reference                     | es meo uns permit and snan be met. S                                                                            | ystems shall be installed in accordance         |
| ISSUED TO: RBC Homes                                                                                                                                                                         |                               |                                               | <i>·</i> • •                                                                                                    |                                                 |
| ISSUED TO: LOC Homes                                                                                                                                                                         | PROPERTY                      | LOCATION:                                     | ire hd.                                                                                                         |                                                 |
|                                                                                                                                                                                              | SUBDIVISIO                    | IN Kenla                                      | n Forms                                                                                                         |                                                 |
| Facility Type: E No                                                                                                                                                                          | ew 🗆 Expans                   | ion 🗆 Repai                                   | r                                                                                                               |                                                 |
| Basement? Ves No Basement Fixtures? Yes                                                                                                                                                      | "                             |                                               |                                                                                                                 |                                                 |
| Trans of Westerney Constants O                                                                                                                                                               |                               |                                               | (Initial) Wastewater FI                                                                                         | 760 000                                         |
| (See note below, if applicable  )                                                                                                                                                            |                               |                                               | (minial) wastewater ri                                                                                          | ow: GPD                                         |
| Conventional                                                                                                                                                                                 |                               | (Denaily)                                     |                                                                                                                 |                                                 |
| Installation Requirements/Conditions Number of tr                                                                                                                                            |                               | _(Repair)                                     |                                                                                                                 |                                                 |
| A 1                                                                                                                                                                                          |                               |                                               |                                                                                                                 |                                                 |
|                                                                                                                                                                                              | of each trench                |                                               |                                                                                                                 | Feet on Center                                  |
| Pump Tank Size gallons Trenches shal                                                                                                                                                         | l be installed on co          | ntour at a                                    | Soil Cover: 12                                                                                                  | inches                                          |
| Maximum Tre                                                                                                                                                                                  | nch Depth of:                 | <u>24                                    </u> | (Maximum soil cover sh                                                                                          |                                                 |
| (Trench botto                                                                                                                                                                                | ms shall be level to          | +/-1/4"                                       | 36" above the trench                                                                                            |                                                 |
| in all directio                                                                                                                                                                              | ns)                           |                                               | be above the denen                                                                                              | bottom                                          |
| Pump Requirements:ft. TDH vs GPM                                                                                                                                                             | /                             |                                               |                                                                                                                 | (                                               |
|                                                                                                                                                                                              |                               |                                               |                                                                                                                 | inches below pipe                               |
| Conditions: Run lines level. No wtilit:                                                                                                                                                      | + callour                     | 1                                             | Aggregate Depth:                                                                                                | inches above pipe                               |
|                                                                                                                                                                                              | e dioue                       | 1                                             | tent -                                                                                                          | 12 inches total                                 |
|                                                                                                                                                                                              | es most                       | be at lea                                     | It lott. there                                                                                                  | n eny                                           |
| part at reptic system                                                                                                                                                                        |                               |                                               |                                                                                                                 | r                                               |
| **If applicable: I understand the system type specified is different from                                                                                                                    | m the type specified          | f on the application                          | n. I accept the specifications                                                                                  | of this nermit                                  |
|                                                                                                                                                                                              | <i>// 1</i>                   | 11                                            | s are speemeanons                                                                                               | or tins permit.                                 |
| Owner/Legal Representative Signature:                                                                                                                                                        |                               |                                               | Data                                                                                                            |                                                 |
| This Construction Authorization is subject to revocation if the site plan, plat, or the intended u                                                                                           | ise changes. The Construction | Austoniani (                                  | Date:                                                                                                           |                                                 |
| Construction Authorization is subject to compliance with the provisions of the Laws and Rules                                                                                                | for Sewara Treasmant and      | on Authorization shall not                    |                                                                                                                 |                                                 |
| A                                                                                                                                                                                            | or sewage treatment and       | visposal and to the condi-                    | ions of this permit. S                                                                                          | EE ATTACHED SITE SKETCH                         |
| And the Archiver                                                                                                                                                                             | 1 1-                          |                                               |                                                                                                                 |                                                 |
| NUTDORIZON MAANA ANAANA CANANA ANA ANA ANA ANA ANA A                                                                                                                                         | 1 - 115                       |                                               | ~ / ~ /                                                                                                         |                                                 |
| Authorized State Agent: Autor Man                                                                                                                                                            | ĒIJ                           | Date:                                         | 8/30/2010                                                                                                       |                                                 |