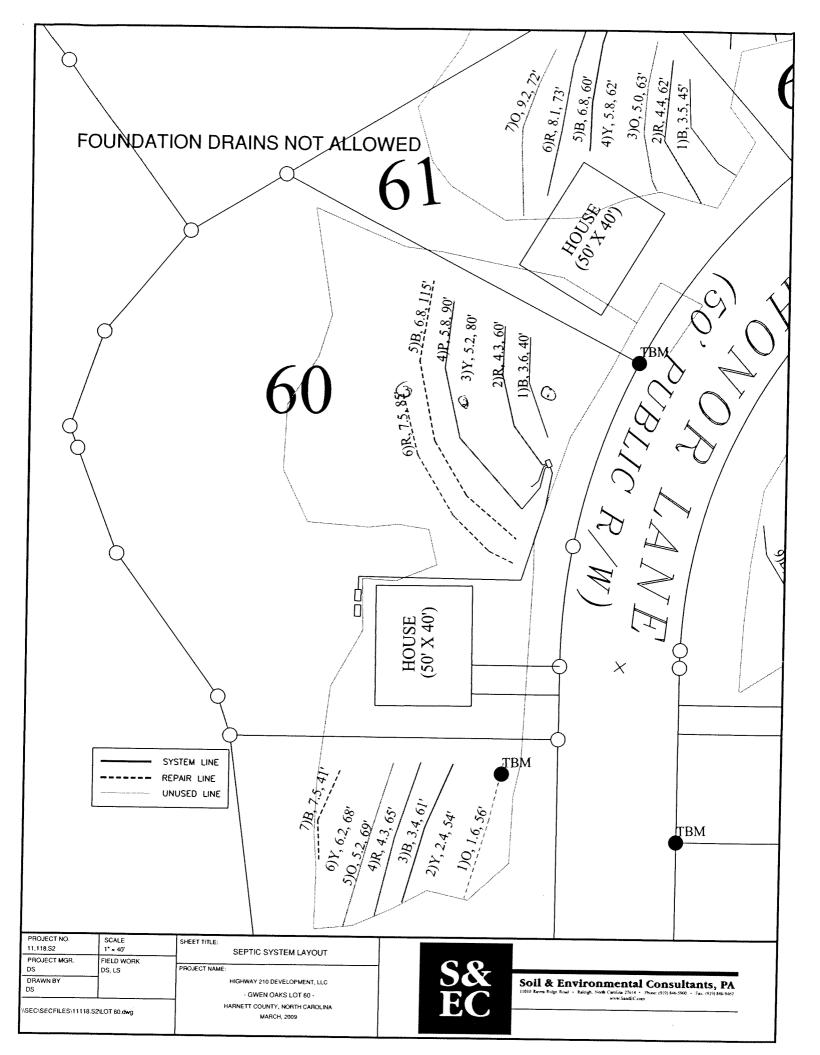

|          |  |

| Description             | Initial System | /Repair System |
|-------------------------|----------------|----------------|
| Available Space (.1945) | •              | $\checkmark$   |
| System Type(s)          | PJ 25812       | <u>ب</u>       |
| Site LTAR               | - Li           | , 24           |

Site Classification (.1948):

Evaluated By: Q

P5

| Others | Present:   |
|--------|------------|
| 0000   | 1 1030111. |

1~ 230 'C 24"