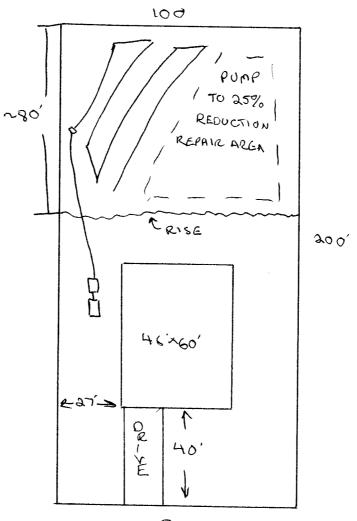

## Harnett County Department of Public Health

HTE# 10-5-24987

| 0 | 6 | 2 | Г | 7 |
|---|---|---|---|---|
| Ζ | 0 | 4 | C | J |

|                                                                                                                                                          | Improvement                                                                           | Permit                                                      |                                                | 26253                            |
|----------------------------------------------------------------------------------------------------------------------------------------------------------|---------------------------------------------------------------------------------------|-------------------------------------------------------------|------------------------------------------------|----------------------------------|
| A bu                                                                                                                                                     | ilding permit cannot be issued with                                                   |                                                             | it Permit                                      |                                  |
| <b>•</b> • •                                                                                                                                             |                                                                                       |                                                             | <u> </u>                                       |                                  |
| ISSUED TO: JASON PRICE CONS                                                                                                                              |                                                                                       | CAROLINA                                                    | SEASONS                                        | LOT # 44                         |
| NEW X<br>REPAIR C<br>Type of Structure: SEO (46760) EXPANSION                                                                                            |                                                                                       |                                                             | equired prior to Construction Author           |                                  |
| Type of Structure: SED (46×60)                                                                                                                           | <u></u>                                                                               |                                                             |                                                |                                  |
| Proposed Wastewater System Type: PUMPTO 25                                                                                                               | 20 REDUCTION                                                                          |                                                             |                                                |                                  |
| Projected Daily Flow: <u>360</u> GPD                                                                                                                     | C                                                                                     |                                                             |                                                |                                  |
| Number of bedrooms: Number of Occupan                                                                                                                    | ts:max                                                                                |                                                             |                                                |                                  |
| Basement 🗆 Yes 🔀 No                                                                                                                                      |                                                                                       |                                                             |                                                |                                  |
| Pump Required: Zexes INO IMay be required                                                                                                                | based on final location and eleval                                                    | tions of facilities                                         |                                                | N.4                              |
| Type of Water Supply:  Community  Public                                                                                                                 | Well Distance from well <u>P</u>                                                      | 50 feet                                                     | Permit valid for:                              | 🕅 Five years                     |
| Permit conditions:                                                                                                                                       |                                                                                       |                                                             |                                                | No expiration                    |
| - fit fit                                                                                                                                                |                                                                                       |                                                             |                                                |                                  |
| Allas and the second                                                                                                                                     | RENS Date:                                                                            | atoutra                                                     |                                                |                                  |
| Authorized State Agent:                                                                                                                                  |                                                                                       | 8 24 10                                                     | SEE ATT                                        | ACHED SITE SKETCH                |
| The issuance of this permit by the Health Department in no way guarantees site is subject to revocation if the site plan, plat, or the intended use chan | s the issence of other permits. The permit ges. The Improvement Permit shall not be a | holder" is responsible for ch<br>ffected by a change in own | tecking with appropriate governing bodies in   | meeting their requirements. This |
| the Laws and Rules for Sewage Treatment and Disposal and to conditions of                                                                                | f this permit.                                                                        | a change in own                                             | tersing of the site. This permit is subject to | compnance with the provisions of |
|                                                                                                                                                          |                                                                                       |                                                             |                                                |                                  |
|                                                                                                                                                          | Construction Aut                                                                      | harization                                                  |                                                |                                  |
|                                                                                                                                                          |                                                                                       |                                                             |                                                |                                  |
| The second state with the second state state state                                                                                                       | (Required for Buildin                                                                 | ng Permit)                                                  |                                                |                                  |
| The construction and installation requirements of Rules .1950, .1952, .1954, with the attached system layout.                                            | . 1955, 1956, 1957, 1958. and 1959 are                                                | incorporated by references                                  | s into this permit and shall be met. Systems   | shall be installed in accordance |
|                                                                                                                                                          |                                                                                       |                                                             |                                                |                                  |
| ISSUED TO: JASON PRICE CON<br>Exciling Type: 5ED (46"x60")                                                                                               | ST. PROPERTY                                                                          | LOCATION: Po                                                | NDEROSA RD                                     |                                  |
|                                                                                                                                                          | SUBDIVISIO                                                                            | N CAZOLIN                                                   | JA SEASONS                                     | LOT # 44                         |
| Facility Type:SFO (46"160")                                                                                                                              | _ X New _ 🗆 Expansi                                                                   | on 🗌 Repair                                                 |                                                |                                  |
| Basement? 🗆 Yes 🛛 No 🛛 Basement Fixture                                                                                                                  | es? 🗆 Yes 🔍 No                                                                        | on 🗀 nepun                                                  |                                                |                                  |
| Type of Wastewater System** Pump To                                                                                                                      | 25% REDUCTIO                                                                          | 6                                                           | (Initial) Wastewater Flow:                     | 3(0 000                          |
| (See note below, if applicable ()                                                                                                                        |                                                                                       | / ~                                                         | (IIIIIIII) Wastewater riow:                    |                                  |
| Pumo Ta 250                                                                                                                                              | 10 REDUCTION                                                                          | ( <b>D</b> i - i - i                                        |                                                |                                  |
|                                                                                                                                                          |                                                                                       |                                                             |                                                |                                  |
|                                                                                                                                                          | lumber of trenches                                                                    |                                                             | 9                                              |                                  |
| Septic Tank Size <u>1006</u> gallons E                                                                                                                   | xact length of each trench                                                            |                                                             | Trench Spacing: <u>1</u><br>Soil Cover: G i    | Feet on Center                   |
|                                                                                                                                                          | renches shall be installed on co                                                      |                                                             |                                                |                                  |
| ١                                                                                                                                                        | laximum Trench Depth of:                                                              | inches                                                      | (Maximum soil cover shall r                    | not exceed                       |
| (                                                                                                                                                        | Trench bottoms shall be level to                                                      | +/-1/4"                                                     | 36" above the trench bott                      | om)                              |
| i                                                                                                                                                        | n all directions)                                                                     |                                                             |                                                |                                  |
| Pump Requirements:ft. TDH vs                                                                                                                             | GPM                                                                                   |                                                             |                                                | inches below pipe                |
|                                                                                                                                                          |                                                                                       |                                                             | Aggregate Depth:                               |                                  |
| Conditions:                                                                                                                                              |                                                                                       |                                                             | 00 0 f                                         | inches total                     |

## WATER LINES (INCLUDING IRRIGATION) MUST BE 10FT. FROM ANY PART OF SEPTIC SYSTEM OR REPAIR AREA. NO UTILITIES ALLOWED IN INITIAL OR REPAIR DRAIN FIELD AREA.

\*\*If applicable: I understand the system type specified is different from the type specified on the application. I accept the specifications of this permit. **Owner/Legal Representative Signature:** Date: This Construction Authorization is subject to revocation if the site plan, plat, or the intended use changes. The Construction Authorization shall not be transferred when there is a change in ownership of the site. This Construction Authorization is subject to compliance with the provisions of the Laws and Rules for Sewage Treatment and Disposal and to the conditions of this permit. SEE ATTACHED SITE SKETCH LGHS Authorized State Agent: 0 Date: Construction Authorization Expiration Date: