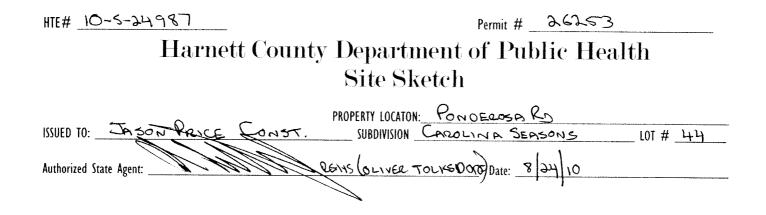

## Harnett County Department of Public Health

HTE# 10-5-24987

| 0 | 6 | 2 | Г | 7 |
|---|---|---|---|---|
| Ζ | 0 | 4 | C | J |

|                                                                                                                                                          | Improvement                                                                           | Permit                                                      |                                                | 26253                            |
|----------------------------------------------------------------------------------------------------------------------------------------------------------|---------------------------------------------------------------------------------------|-------------------------------------------------------------|------------------------------------------------|----------------------------------|
| A bu                                                                                                                                                     | ilding permit cannot be issued with                                                   |                                                             | it Permit                                      |                                  |
| <b>•</b> • •                                                                                                                                             |                                                                                       |                                                             | <u> </u>                                       |                                  |
| ISSUED TO: JASON PRICE CONS                                                                                                                              |                                                                                       | CAROLINA                                                    | SEASONS                                        | LOT # 44                         |
| NEW X<br>REPAIR C<br>Type of Structure: SEO (46760) EXPANSION                                                                                            |                                                                                       |                                                             | equired prior to Construction Author           |                                  |
| Type of Structure: SED (46×60)                                                                                                                           | <u></u>                                                                               |                                                             |                                                |                                  |
| Proposed Wastewater System Type: PUMPTO 25                                                                                                               | 20 REDUCTION                                                                          |                                                             |                                                |                                  |
| Projected Daily Flow: <u>360</u> GPD                                                                                                                     | C                                                                                     |                                                             |                                                |                                  |
| Number of bedrooms: Number of Occupan                                                                                                                    | ts:max                                                                                |                                                             |                                                |                                  |
| Basement 🗆 Yes 🔀 No                                                                                                                                      |                                                                                       |                                                             |                                                |                                  |
| Pump Required: Zexes INO IMay be required                                                                                                                | based on final location and eleval                                                    | tions of facilities                                         |                                                | N.4                              |
| Type of Water Supply:  Community  Public                                                                                                                 | Well Distance from well <u>P</u>                                                      | 50 feet                                                     | Permit valid for:                              | 🕅 Five years                     |
| Permit conditions:                                                                                                                                       |                                                                                       |                                                             |                                                | No expiration                    |
| - fit fit                                                                                                                                                |                                                                                       |                                                             |                                                |                                  |
| Allas and the second                                                                                                                                     | RENS Date:                                                                            | atoutra                                                     |                                                |                                  |
| Authorized State Agent:                                                                                                                                  |                                                                                       | 8 24 10                                                     | SEE ATT                                        | ACHED SITE SKETCH                |
| The issuance of this permit by the Health Department in no way guarantees site is subject to revocation if the site plan, plat, or the intended use chan | s the issence of other permits. The permit ges. The Improvement Permit shall not be a | holder" is responsible for ch<br>ffected by a change in own | tecking with appropriate governing bodies in   | meeting their requirements. This |
| the Laws and Rules for Sewage Treatment and Disposal and to conditions of                                                                                | f this permit.                                                                        | a change in own                                             | tersing of the site. This permit is subject to | compnance with the provisions of |
|                                                                                                                                                          |                                                                                       |                                                             |                                                |                                  |
|                                                                                                                                                          | Construction Aut                                                                      | harization                                                  |                                                |                                  |
|                                                                                                                                                          |                                                                                       |                                                             |                                                |                                  |
| The second state with the second state state state                                                                                                       | (Required for Buildin                                                                 | ng Permit)                                                  |                                                |                                  |
| The construction and installation requirements of Rules .1950, .1952, .1954, with the attached system layout.                                            | . 1955, 1956, 1957, 1958. and 1959 are                                                | incorporated by references                                  | s into this permit and shall be met. Systems   | shall be installed in accordance |
|                                                                                                                                                          |                                                                                       |                                                             |                                                |                                  |
| ISSUED TO: JASON PRICE CON<br>Exciling Type: 5ED (46"x60")                                                                                               | ST. PROPERTY                                                                          | LOCATION: Po                                                | NDEROSA RD                                     |                                  |
|                                                                                                                                                          | SUBDIVISIO                                                                            | N CAZOLIN                                                   | JA SEASONS                                     | LOT # 44                         |
| Facility Type:SFO (46"160")                                                                                                                              | _ X New _ 🗆 Expansi                                                                   | on 🗌 Repair                                                 |                                                |                                  |
| Basement? 🗆 Yes 🛛 No 🛛 Basement Fixture                                                                                                                  | es? 🗆 Yes 🔍 No                                                                        | on 🗀 nepun                                                  |                                                |                                  |
| Type of Wastewater System** Pump To                                                                                                                      | 25% REDUCTIO                                                                          | 6                                                           | (Initial) Wastewater Flow:                     | 3(0 000                          |
| (See note below, if applicable ()                                                                                                                        |                                                                                       | / ~                                                         | (IIIIIIII) Wastewater riow:                    |                                  |
| Pumo Ta 250                                                                                                                                              | 10 REDUCTION                                                                          | ( <b>D</b> i - i - i                                        |                                                |                                  |
|                                                                                                                                                          |                                                                                       |                                                             |                                                |                                  |
|                                                                                                                                                          | lumber of trenches                                                                    |                                                             | 9                                              |                                  |
| Septic Tank Size <u>1006</u> gallons E                                                                                                                   | xact length of each trench                                                            |                                                             | Trench Spacing: <u>1</u><br>Soil Cover: G i    | Feet on Center                   |
|                                                                                                                                                          | renches shall be installed on co                                                      |                                                             |                                                |                                  |
| ١                                                                                                                                                        | laximum Trench Depth of:                                                              | inches                                                      | (Maximum soil cover shall r                    | not exceed                       |
| (                                                                                                                                                        | Trench bottoms shall be level to                                                      | +/-1/4"                                                     | 36" above the trench bott                      | om)                              |
| i                                                                                                                                                        | n all directions)                                                                     |                                                             |                                                |                                  |
| Pump Requirements:ft. TDH vs                                                                                                                             | GPM                                                                                   |                                                             |                                                | inches below pipe                |
|                                                                                                                                                          |                                                                                       |                                                             | Aggregate Depth:                               |                                  |
| Conditions:                                                                                                                                              |                                                                                       |                                                             | 00 0 f                                         | inches total                     |

## WATER LINES (INCLUDING IRRIGATION) MUST BE 10FT. FROM ANY PART OF SEPTIC SYSTEM OR REPAIR AREA. NO UTILITIES ALLOWED IN INITIAL OR REPAIR DRAIN FIELD AREA.

\*\*If applicable: I understand the system type specified is different from the type specified on the application. I accept the specifications of this permit. **Owner/Legal Representative Signature:** Date: This Construction Authorization is subject to revocation if the site plan, plat, or the intended use changes. The Construction Authorization shall not be transferred when there is a change in ownership of the site. This Construction Authorization is subject to compliance with the provisions of the Laws and Rules for Sewage Treatment and Disposal and to the conditions of this permit. SEE ATTACHED SITE SKETCH LGHS Authorized State Agent: 0 Date: Construction Authorization Expiration Date: