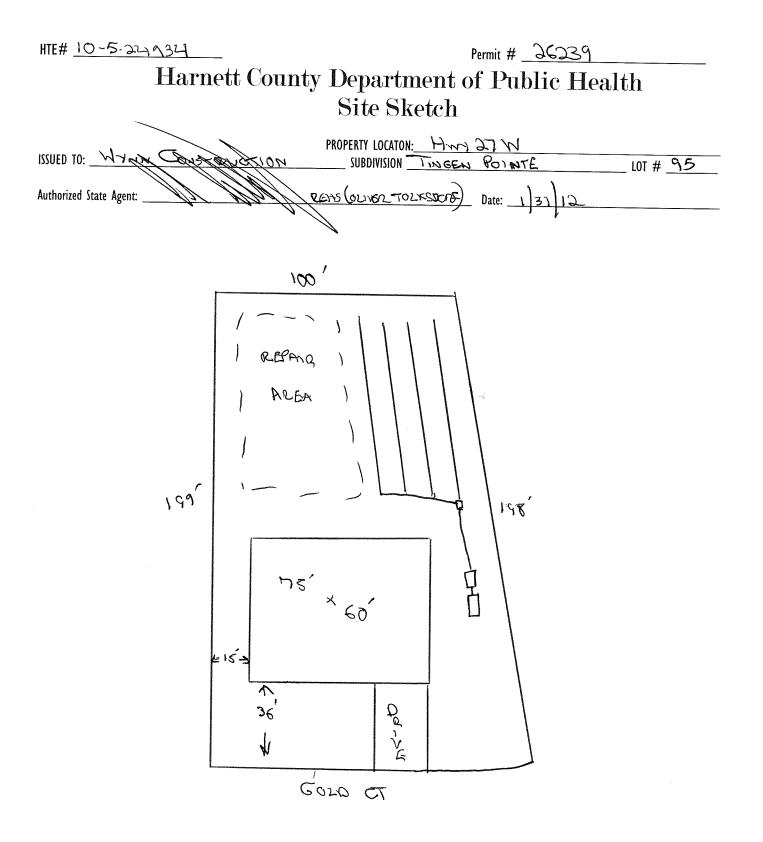

| HTE# 10-524934 Harnen County Department of Public In-alth                                                                                                                                                                                                                                                                                                                                                                                                                                    |                                                                                          |
|----------------------------------------------------------------------------------------------------------------------------------------------------------------------------------------------------------------------------------------------------------------------------------------------------------------------------------------------------------------------------------------------------------------------------------------------------------------------------------------------|------------------------------------------------------------------------------------------|
| Improvement Permit                                                                                                                                                                                                                                                                                                                                                                                                                                                                           | 26239                                                                                    |
| A building permit cannot be issued with only an Improvement Permit                                                                                                                                                                                                                                                                                                                                                                                                                           |                                                                                          |
| ISSUED TO: WMN CONSTRUCTION SUBDIVISION TINGEN POINTE<br>NEW D REPAIR EXPANSION Site Improvements required prior to Construction Authori                                                                                                                                                                                                                                                                                                                                                     | zation Issuance:                                                                         |
| Type of Structure: SFO (70×60)<br>Proposed Wastewater System Type: 25% REDUCTION System                                                                                                                                                                                                                                                                                                                                                                                                      | ARGA AS                                                                                  |
| Projected Daily Flow: 360 GPD INDICATED ON PROPOSAL TE                                                                                                                                                                                                                                                                                                                                                                                                                                       | NCE OFF                                                                                  |
| Number of bedrooms:                                                                                                                                                                                                                                                                                                                                                                                                                                                                          |                                                                                          |
| Basement IVes X No<br>Pump Required: IVes INO X May be required based on final location and elevations of facilities                                                                                                                                                                                                                                                                                                                                                                         | LL IRAFFIC                                                                               |
| Type of Water Supply:  Community  Public  Well Distance from well  VOO feet  Permit valid for:                                                                                                                                                                                                                                                                                                                                                                                               | ⊠ Five years<br>□ No expiration                                                          |
| AA M                                                                                                                                                                                                                                                                                                                                                                                                                                                                                         |                                                                                          |
| Authorized State Agent: ALANS Date: 21610 SEE ATTA                                                                                                                                                                                                                                                                                                                                                                                                                                           |                                                                                          |
| The issuance of this permit by the Health Department in no way guarantees the issuance of other permits. The permit holder is responsible for checking with appropriate governing bodies in r<br>site is subject to revocation if the site plan, plat, or the intended use changes. The Improvement Permit shall not be affected by a change in ownership of the site. This permit is subject to c<br>the Laws and Rules for Sewage Treatment and Disposal and to conditions of this permit. | CHED SITE SKETCH<br>meeting their requirements. This<br>ompliance with the provisions of |
| Construction Authorization                                                                                                                                                                                                                                                                                                                                                                                                                                                                   |                                                                                          |
| (Required for Building Permit)                                                                                                                                                                                                                                                                                                                                                                                                                                                               |                                                                                          |
| The construction and installation requirements of Rules .1950, .1952, .1954, .1955, .1956, .1957, .1958. and .1959 are incorporated by references into this permit and shall be met. Systems s with the attached system layout.                                                                                                                                                                                                                                                              | hall be installed in accordance                                                          |
| ISSUED TO: WYMN CONSTRUCTION PROPERTY LOCATION: HWYZTW<br>SUBDIVISION TIMEEN POINTE                                                                                                                                                                                                                                                                                                                                                                                                          | LOT # 55                                                                                 |
| Facility Type: <u>&gt; + + + + + + + + + + + + + + + + + + </u>                                                                                                                                                                                                                                                                                                                                                                                                                              |                                                                                          |
| Type of Wastewater System** PUMP TO 25% REDUCTION SYSTEM (Initial) Wastewater Flow:                                                                                                                                                                                                                                                                                                                                                                                                          | 360 GPD                                                                                  |
| (See note below, if applicable )<br>Pump To 25% REDUCTION (Repair)                                                                                                                                                                                                                                                                                                                                                                                                                           |                                                                                          |
| Installation Requirements/Conditions Number of trenches                                                                                                                                                                                                                                                                                                                                                                                                                                      |                                                                                          |
| Septic Tank Size 1000 gallons Exact length of each trench 75 feet Trench Spacing:                                                                                                                                                                                                                                                                                                                                                                                                            | Feet on Center                                                                           |
| rump rank size 2000 gallons Irenches shall be installed on contour at a Soil Cover: ind                                                                                                                                                                                                                                                                                                                                                                                                      | ches                                                                                     |
| Maximum Trench Depth of: $\sqrt{2}$ inches (Maximum soil cover shall no<br>(Trench bottoms shall be level to +/-1/4" 36" above the trench bottom                                                                                                                                                                                                                                                                                                                                             |                                                                                          |
| (Irench bottoms shall be level to +/-1/4" 36" above the trench bottom<br>in all directions)                                                                                                                                                                                                                                                                                                                                                                                                  | m)                                                                                       |
| Pump Requirementer & TDU CDM                                                                                                                                                                                                                                                                                                                                                                                                                                                                 | inches below pipe                                                                        |
| Conditions: MINIMUM OF C'OF COVER REAVIRED OVER DADINFIELD                                                                                                                                                                                                                                                                                                                                                                                                                                   |                                                                                          |
| WATER LINES (INCLUDING IRRIGATION) MUST BE 10FT. FROM ANY PART OF SEPTIC SYSTEM OR REPAIR AREA.<br>NO UTILITIES ALLOWED IN INITIAL OR REPAIR DRAIN FIELD AREA.                                                                                                                                                                                                                                                                                                                               |                                                                                          |
| **If applicable: I understand the system type specified is different from the type specified on the application. I accept the specifications of this                                                                                                                                                                                                                                                                                                                                         | s permit.                                                                                |
| Owner/Legal Representative Signature:                                                                                                                                                                                                                                                                                                                                                                                                                                                        |                                                                                          |
| This Construction Authorization is subject to reversion if the site plan, plat, or the intended use changes. The Construction Authorization shall not be transforred when there is a change in a sub-                                                                                                                                                                                                                                                                                        | ership of the site. This                                                                 |
|                                                                                                                                                                                                                                                                                                                                                                                                                                                                                              | TACHED SITE SKETCH                                                                       |
| Authorized State Agent: Date: Date: Date:                                                                                                                                                                                                                                                                                                                                                                                                                                                    |                                                                                          |
| Construction Authorization Expiration Date:                                                                                                                                                                                                                                                                                                                                                                                                                                                  |                                                                                          |