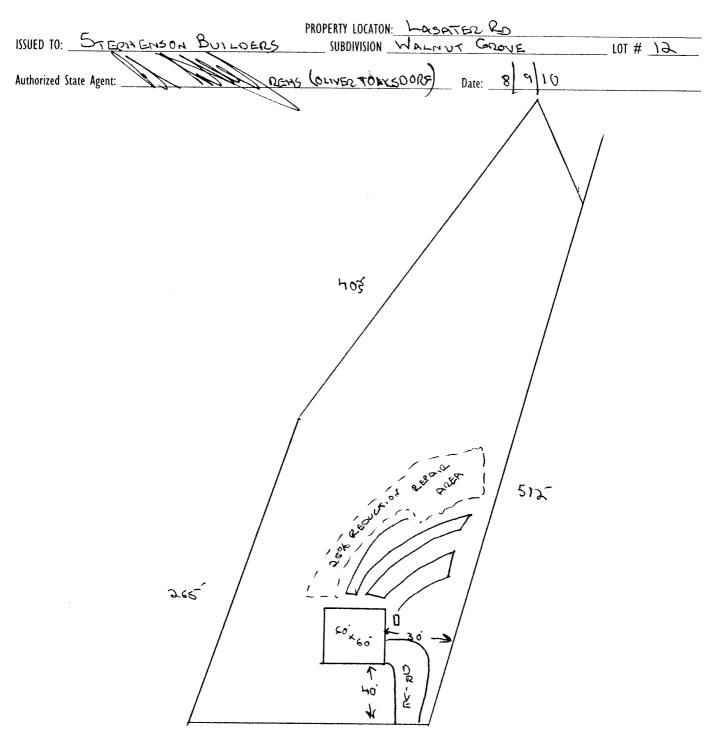

## Harnett County Department of Public Health

Improvement Permit

26229

|                                                                                                                                                                                                                  | A building permit cannot be issued with only an Improvement Permit                                                                                                                                                                                                                           |                                                                 |
|------------------------------------------------------------------------------------------------------------------------------------------------------------------------------------------------------------------|----------------------------------------------------------------------------------------------------------------------------------------------------------------------------------------------------------------------------------------------------------------------------------------------|-----------------------------------------------------------------|
| Issues to Samuel &                                                                                                                                                                                               | PROPERTY LOCATION: LASATER RD                                                                                                                                                                                                                                                                |                                                                 |
| ISSUED TO: STEPHENSON BUILD                                                                                                                                                                                      |                                                                                                                                                                                                                                                                                              | LOT # <u>13</u>                                                 |
|                                                                                                                                                                                                                  | Site Improvements required prior to Construction Authorizati                                                                                                                                                                                                                                 | ion Issuance:                                                   |
| Type of Structure: 5FO 160×60                                                                                                                                                                                    |                                                                                                                                                                                                                                                                                              |                                                                 |
| Proposed Wastewater System Type: 25% RE                                                                                                                                                                          | SOUCTION DYSTEM                                                                                                                                                                                                                                                                              |                                                                 |
| Projected Daily Flow: 430 GPD                                                                                                                                                                                    |                                                                                                                                                                                                                                                                                              |                                                                 |
|                                                                                                                                                                                                                  | ccupants: 8 max                                                                                                                                                                                                                                                                              |                                                                 |
| Basement Yes X No                                                                                                                                                                                                |                                                                                                                                                                                                                                                                                              |                                                                 |
| Pump Required: ☐Yes ☑ No ☐ May be re                                                                                                                                                                             | equired based on final location and elevations of facilities                                                                                                                                                                                                                                 | ,                                                               |
|                                                                                                                                                                                                                  | c 🗆 Well Distance from well <u>\OO</u> feet Permit valid for:                                                                                                                                                                                                                                | 🗷 Five years                                                    |
| Permit conditions:                                                                                                                                                                                               |                                                                                                                                                                                                                                                                                              | ☐ No expiration                                                 |
|                                                                                                                                                                                                                  | <b>A</b>                                                                                                                                                                                                                                                                                     | •                                                               |
|                                                                                                                                                                                                                  |                                                                                                                                                                                                                                                                                              |                                                                 |
| Authorized State Agent::                                                                                                                                                                                         | CEHS Date: 8 9 10 SEE ATTACH                                                                                                                                                                                                                                                                 | ED SITE SKETCH                                                  |
| The issuance of this permit by the Health Department in no way gu<br>site is subject to revocation if the site plan, plat, or the intended u<br>the Laws and Rules for Sewage Treatment and Disposal and to cond | uarantees the issuance of other permits. The permit holder is responsible for checking with appropriate governing bodies in mee<br>use changes. The Improvement Permit shall not be affected by a change in ownership of the site. This permit is subject to comp<br>ditions of this permit. | ting their requirements. This<br>oliance with the provisions of |
|                                                                                                                                                                                                                  |                                                                                                                                                                                                                                                                                              |                                                                 |
|                                                                                                                                                                                                                  | Construction Authorization                                                                                                                                                                                                                                                                   |                                                                 |
|                                                                                                                                                                                                                  | (Required for Building Permit)                                                                                                                                                                                                                                                               |                                                                 |
| with the attached system layout.                                                                                                                                                                                 | 2, .1954, .1955, .1956, .1957, .1958. and .1959 are incorporated by references into this permit and shall be met. Systems shall                                                                                                                                                              |                                                                 |
| ISSUED TO: STEPHENSON BUI                                                                                                                                                                                        | SUBDIVISION WALNER GROVE                                                                                                                                                                                                                                                                     |                                                                 |
| Facility Type: SFO (50'160')                                                                                                                                                                                     | SUBDIVISION MALNU GROVE                                                                                                                                                                                                                                                                      | LOT # <u>\2</u> _                                               |
| racility Type: 370 CO AGO                                                                                                                                                                                        |                                                                                                                                                                                                                                                                                              |                                                                 |
| Basement? 🗆 Yes 🔀 No 🛮 Basement I                                                                                                                                                                                | Fixtures? 🗌 Yes 💢 No                                                                                                                                                                                                                                                                         |                                                                 |
| Type of Wastewater System** <del>25°/6</del> _                                                                                                                                                                   | REDUCTION SYSTEM (Initial) Wastewater Flow:                                                                                                                                                                                                                                                  | ₩ 4780 GPD                                                      |
| (See note below, if applicable [])                                                                                                                                                                               |                                                                                                                                                                                                                                                                                              |                                                                 |
| 25%                                                                                                                                                                                                              | REOUCTION SYSTEM(Repair)                                                                                                                                                                                                                                                                     |                                                                 |
| Installation Requirements/Conditions                                                                                                                                                                             | Number of trenches\                                                                                                                                                                                                                                                                          |                                                                 |
| Septic Tank Size <u>\ \ \ \ \ \ \ \ \ \ \ \ \ \ \ \ \ \ \</u>                                                                                                                                                    |                                                                                                                                                                                                                                                                                              |                                                                 |
| ,                                                                                                                                                                                                                | Exact length of each trench 300 feet Trench Spacing: 6                                                                                                                                                                                                                                       |                                                                 |
| Pump Tank Size gallons                                                                                                                                                                                           | Trenches shall be installed on contour at a Soil Cover: inche                                                                                                                                                                                                                                |                                                                 |
|                                                                                                                                                                                                                  | Maximum Trench Depth of:\% inches (Maximum soil cover shall not o                                                                                                                                                                                                                            |                                                                 |
|                                                                                                                                                                                                                  | (Trench bottoms shall be level to +/-1/4" 36" above the trench bottom)                                                                                                                                                                                                                       |                                                                 |
|                                                                                                                                                                                                                  | in all directions)                                                                                                                                                                                                                                                                           |                                                                 |
| Oump Requirements:ft. TDH vs                                                                                                                                                                                     | GPM                                                                                                                                                                                                                                                                                          | inches below pipe                                               |
|                                                                                                                                                                                                                  | Aggregate Depth:                                                                                                                                                                                                                                                                             | inches above nine                                               |
| Conditions:                                                                                                                                                                                                      | 1881 28 att Deptil.                                                                                                                                                                                                                                                                          | • •                                                             |
|                                                                                                                                                                                                                  |                                                                                                                                                                                                                                                                                              | inches total                                                    |
| VATER LINES (INCLUDING IRRIGATION) MUST                                                                                                                                                                          | T BE 10FT. FROM ANY PART OF SEPTIC SYSTEM OR REPAIR AREA.                                                                                                                                                                                                                                    |                                                                 |
| IO UTILITIES ALLOWED IN INITIAL OR REPAIR                                                                                                                                                                        | L DRAIN FIELD AREA.                                                                                                                                                                                                                                                                          |                                                                 |
| *16 15 15 1 1 1 1 1                                                                                                                                                                                              |                                                                                                                                                                                                                                                                                              |                                                                 |
| "II applicable: I understand the system type specifi                                                                                                                                                             | fied is different from the type specified on the application. I accept the specifications of this p                                                                                                                                                                                          | permit.                                                         |
| wner/Legal Representative Signature:                                                                                                                                                                             | Date:  n, plat, or the intended use changes. The Construction Authorization shall not be transferred when there is a change in ownersh                                                                                                                                                       |                                                                 |
| nis Construction Authorization is subject to revocation if the site plan                                                                                                                                         | n, plat, or the intended use changes. The Construction Authorization shall not be transferred when there is a change in ownersh                                                                                                                                                              | nip of the site. This                                           |
| onstruction Authorization is subject to compliance with the provisions                                                                                                                                           | s of the Laws and Rules for Sewage Treatment and Disposal and to the conditions of this permit.                                                                                                                                                                                              | CHED SITE SKETCH                                                |
|                                                                                                                                                                                                                  |                                                                                                                                                                                                                                                                                              |                                                                 |
| uthorized State Agent:                                                                                                                                                                                           | Date: 8/9/10                                                                                                                                                                                                                                                                                 |                                                                 |
| attionized state Agent.                                                                                                                                                                                          |                                                                                                                                                                                                                                                                                              | -                                                               |
|                                                                                                                                                                                                                  | Construction Authorization Expiration Date: (8 9)5                                                                                                                                                                                                                                           | 1                                                               |

## Harnett County Department of Public Health Site Sketch