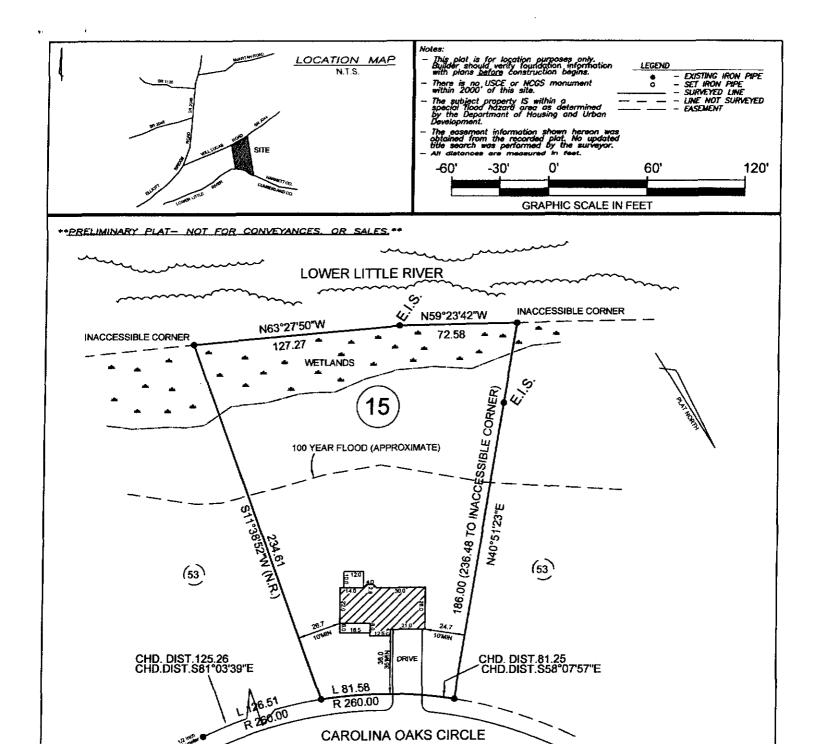

\*\*This application expires 6 months from the Initial date if no permits have been issued\*\*

- PLOT PLAN FOR -

60' R/W

## BILL CLARK HOMES OF FAYETTEVILLE, INC.

- SUBDIVISION -

## **CAROLINA OAKS**

ANDERSON CREEK TWP. HARNETT COUNTY NORTH CAROLINA JULY 21, 2010 SCALE 1" = 60' FIELD BOOK

SKRVEYOR NO.C

REFERENCE

MAP NUMBER 2007-595

PROF.

HARNETT COUNTY NORTH CAROLINA REGISTRY

PLANGESS SURVEYORS MOORMAN, NUZER & RETUZEL, SIC.