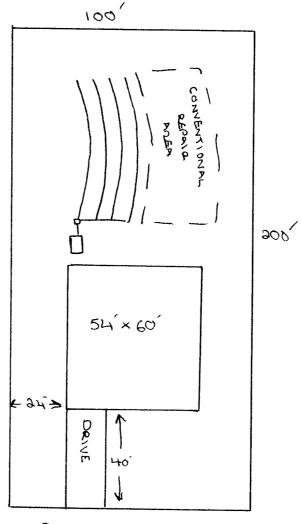

|                                                                                                                                                | A building permit can         | not be issued wit     | h only an Improvem                    | ent Permit                                |                                         |
|------------------------------------------------------------------------------------------------------------------------------------------------|-------------------------------|-----------------------|---------------------------------------|-------------------------------------------|-----------------------------------------|
| KELLED TO: The And Rouge Con                                                                                                                   |                               | PROPERTY LOCA         | TION: GREEN                           | LINKS DR.                                 |                                         |
| ISSUED TO: TABON PONCE CON<br>NEW REPAIR D FXPAN                                                                                               | SION 🗆                        | SUBDIVISION           | CAROLINA                              | DEADONS                                   | LOT # <u>45</u>                         |
| Type of Structure: SFD (54×60)                                                                                                                 |                               |                       | Site Improvements                     | required prior to Construction A          | uthorization Issuance:                  |
| Proposed Wastewater System Type: Convert                                                                                                       | vanto l                       |                       |                                       |                                           |                                         |
| Projected Daily Flow: GPD                                                                                                                      | IONAC                         | _                     |                                       |                                           |                                         |
|                                                                                                                                                | cupants:                      | max                   |                                       |                                           |                                         |
| Basement $\Box$ Yes $\blacksquare$ No                                                                                                          |                               |                       |                                       |                                           |                                         |
| Pump Required: 🗆 Yes 🔀 No 🗆 May be re                                                                                                          | quired based on final l       | location and eleva    | tions of facilities                   |                                           | ······································  |
| Type of Water Supply: 🗌 Community 🛛 🔀 Public                                                                                                   | 🗆 Well Distar                 | nce from well 1       | nons of factives                      | Permit valid for                          | r: K Five years                         |
| Permit conditions:                                                                                                                             |                               |                       | <u> </u>                              | i chinit Vanu Iu                          | <b>x</b> · · · <i>j</i> · = · ·         |
| 11 100-                                                                                                                                        |                               |                       |                                       |                                           | No expiration                           |
|                                                                                                                                                |                               |                       |                                       |                                           |                                         |
| Authorized State Agent::                                                                                                                       | REAS                          | Date:                 | 8310                                  | SEE                                       | ATTACHED SITE SKETCH                    |
| The issuance of this permit by the Health Department in no way gua<br>site is subject to revocation if the site plan, plat, or the intended us | rantees the issuance of other | r permits. The permit | holder is responsible for             | A 12 - 44 - 44 - 44 - 44 - 44 - 44 - 44 - |                                         |
| site is subject to revocation if the site plan, plat, or the intended us<br>the Laws and Rules for Sewage Treatment and Disposal and to condi  |                               | Permit shall not be a | ffected by a change in ov             | nership of the site. This permit is subje | ct to compliance with the provisions of |
|                                                                                                                                                |                               |                       |                                       |                                           |                                         |
|                                                                                                                                                | Constr                        | uction A.             | h                                     |                                           |                                         |
|                                                                                                                                                |                               | <u>uction Aut</u>     |                                       |                                           |                                         |
| The construction and installation manipulation ( ) to the same                                                                                 | <u>(Req</u>                   | uired for Buildin     | ng Permit)                            |                                           |                                         |
| The construction and installation requirements of Rules .1950, .1952, with the attached system layout.                                         | .1954, .1955, .1956, .1957,   | .1958. and .1959 are  | incorporated by reference             | es into this permit and shall be met. Sy  | stems shall be installed in accordance  |
|                                                                                                                                                |                               |                       |                                       |                                           |                                         |
| ISSUED TO: JASON PRICE CONS                                                                                                                    | <del>۲</del> ۲.               | PROPERTY              | LOCATION: GRE                         | EN LINKS De.                              |                                         |
|                                                                                                                                                |                               | CURRINGIA             | N CAROLIN                             | EN LINKS De.<br>A SEASONS                 | INT # 45                                |
| Facility Type: SFD(54×60)                                                                                                                      | 🔀 New                         | E Evnanci             | on 🗌 Repair                           |                                           |                                         |
| Basement? 🗌 Yes 🔀 No 🛛 Basement Fi                                                                                                             | vtures? 1 Yes                 | No.                   |                                       |                                           |                                         |
| Type of Wastewater System**                                                                                                                    | TIONAL                        |                       |                                       | (Initial) Wastewater Flo                  | 480 000                                 |
| (see note below, if applicable [1]                                                                                                             |                               |                       | · · · · · · · · · · · · · · · · · · · | (initial) wastewater rio                  | w: GPD                                  |
| CONVER                                                                                                                                         | TONAL                         |                       | (Renair)                              |                                           |                                         |
| Installation Requirements/Conditions                                                                                                           | Mumber of two at              | L L                   |                                       |                                           |                                         |
| Septic Tank Size 1000 gallons                                                                                                                  | Exact length of e             | ach trench S          | 5 fact                                | Trench Spacing:                           |                                         |
| Pump Tank Size gallons                                                                                                                         | Trenches shall be             | installed on con      | ieet                                  | Trench Spacing:                           | Feet on Center                          |
|                                                                                                                                                |                               |                       | $\frac{-36}{-36}$ inches              | Soil Cover: 12-22                         |                                         |
|                                                                                                                                                | (Trench bottoms s             |                       |                                       | (Maximum soil cover sha                   |                                         |
|                                                                                                                                                |                               | man de level to       | +/-1/4                                | 36" above the trench b                    | oottom)                                 |
| Pump Requirements:ft. TDH vs                                                                                                                   | in all directions)            |                       |                                       | 1                                         |                                         |
|                                                                                                                                                | GPM                           |                       |                                       | <u>م</u>                                  | inches below pipe                       |
| Conditions:                                                                                                                                    |                               |                       |                                       | Aggregate Depth:                          | inches below pipe                       |
|                                                                                                                                                |                               |                       |                                       |                                           | 17 inches total                         |

## WATER LINES (INCLUDING IRRIGATION) MUST BE 10FT. FROM ANY PART OF SEPTIC SYSTEM OR REPAIR AREA. NO UTILITIES ALLOWED IN INITIAL OR REPAIR DRAIN FIELD AREA.

| **If applicable: I understand the system type specified is different from the type specified on the application                                    | ration. I accept the specifications of this permit.               |
|----------------------------------------------------------------------------------------------------------------------------------------------------|-------------------------------------------------------------------|
| Owner/Legal Representative Signature:                                                                                                              | Date:                                                             |
| This Construction Authorization is subject to revocation if the site plan, plat, or the intended use changes. The Construction Authorization shall | I not be transferred when there is a share is a line of the state |
| Construction Authorization is subject to compliance with the provisions of the Laws and Rules for Sewage Treatment and Disposal and to the o       | conditions of this parmit                                         |
| Authorized State Acent                                                                                                                             | ate: 0310                                                         |