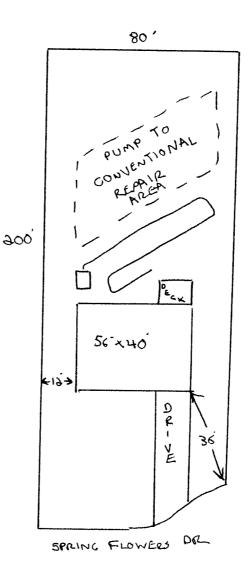

## Harnett County Department of Public Health

HTE#10-5-24824

26222

| <u>In</u>                                                                                                                                               | nprovement Permit                                                                                                           |                                                                                                        | 26222                                                                                      |
|---------------------------------------------------------------------------------------------------------------------------------------------------------|-----------------------------------------------------------------------------------------------------------------------------|--------------------------------------------------------------------------------------------------------|--------------------------------------------------------------------------------------------|
| A building permit ca                                                                                                                                    | annot be issued with only an Improvement                                                                                    | Permit                                                                                                 |                                                                                            |
| ISSUED TO: CUMBERLAND HOMES INC<br>NEW X REPAIR C EXPANSION C<br>Type of Structure: SFD (56'X40')                                                       | PROPERTY LOCATION: PONDER                                                                                                   | OSA RO                                                                                                 | LOT # <u>42</u><br>rization Issuance:                                                      |
| Proposed Wastewater System Type: Conventionships<br>Projected Daily Flow: 360 GPD<br>Number of Dedrooms: 3 Number of Occupants: 5<br>Basement 1945 X No | max                                                                                                                         |                                                                                                        |                                                                                            |
| Pump Required:  Yes No May be required based on final                                                                                                   |                                                                                                                             |                                                                                                        |                                                                                            |
| Type of Water Supply:  Community Public Well Dista Permit conditions:                                                                                   | nce from well <u>100</u> feet                                                                                               | Permit valid for:                                                                                      | Five years<br>No expiration                                                                |
| Authorized State Agent::                                                                                                                                | Date: 8310<br>er permits. The permit holder is responsible for chec<br>t Permit shall not be affected by a change in owner. | SEE ATT/<br>king with appropriate governing bodies in<br>ship of the site. This permit is subject to a | ACHED SITE SKETCH<br>meeting their requirements. This<br>compliance with the provisions of |
| Constr                                                                                                                                                  | ruction Authorization                                                                                                       |                                                                                                        |                                                                                            |

| ISSUED TO: CUMBERLAND HOMES                                                                                        | PROPERTY LOCATION: PNDEQ                                             | osa Ro                                                                                               |   |
|--------------------------------------------------------------------------------------------------------------------|----------------------------------------------------------------------|------------------------------------------------------------------------------------------------------|---|
| Facility Type: <u>SFD(56'×40</u> )                                                                                 | SUBDIVISION CAROLINA S                                               |                                                                                                      |   |
| Basement? I Yes No Basement Fixt<br>Type of Wastewater System** <u>Convent</u><br>(See note below if applicable I) | ures? I Yes No                                                       | Initial) Wastewater Flow: GPD                                                                        |   |
| Installation Requirements/Conditions                                                                               | Number of trenches(Repair)                                           |                                                                                                      |   |
| Septic Tank Size 1000 gallons<br>Pump Tank Size 1000 gallons<br>IF NEEDED                                          | Maximum Trench Depth of: <u>36</u> inches (M                         | ch Spacing: <u>9</u> Feet on Center<br>Cover: <u>34</u> inches<br>aximum soil cover shall not exceed |   |
| Duran na si                                                                                                        | (Irench bottoms shall be level to $+/-1/4^{"}$ 3, in all directions) | 6" above the trench bottom)                                                                          |   |
| Pump Requirements:ft. TDH vs                                                                                       |                                                                      | egate Depth: inches below pi                                                                         |   |
| Conditions:                                                                                                        |                                                                      | -Same Boptini Inches above pi                                                                        | • |