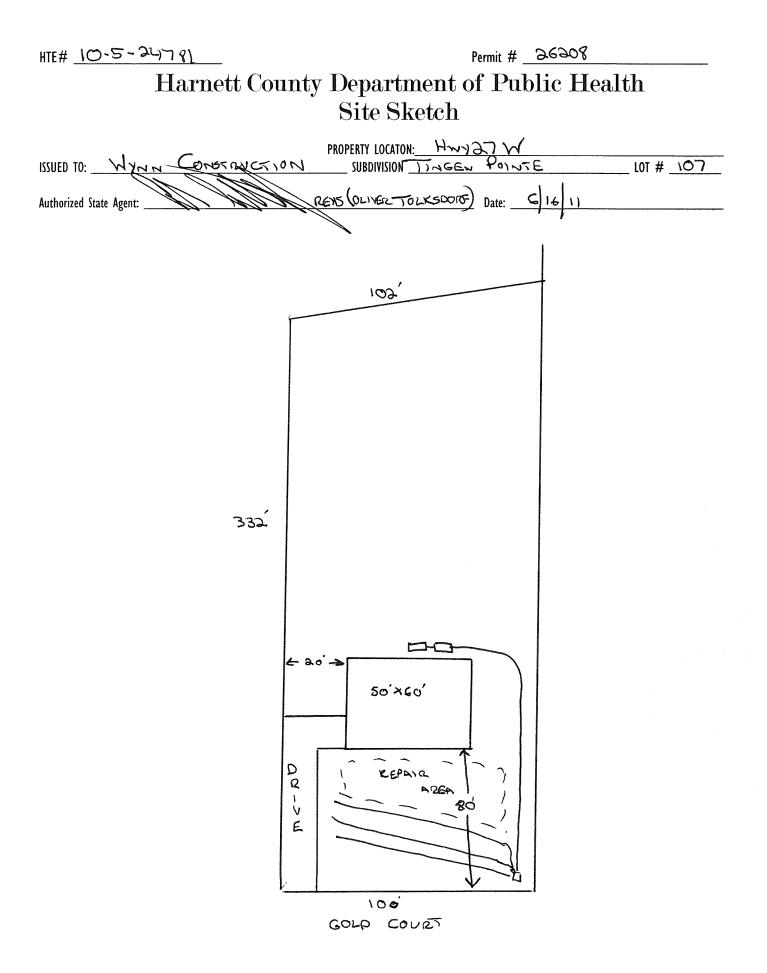

## Harnett county Department of Public Health

**Improvement** Permit

26208

| A building permit cannot be issued v                                         |                                                        |                    |
|------------------------------------------------------------------------------|--------------------------------------------------------|--------------------|
| PROPERTY LO                                                                  | CATION: HWJZJW                                         |                    |
|                                                                              | TINGEN POINTE                                          | LOT # 107          |
| NEW X REPAIR ロ -EXPANSION ロ<br>Type of Structure:                            | Site Improvements required prior to Construction Autho | rization Issuance: |
| Type of Structure: SFD (60750)                                               | HAND CLEAR DRAINFIELD AREF                             | AS INDICATED       |
| Proposed Wastewater System Type: PUMPTO 25% REDUCTION                        |                                                        | 5                  |
| Projected Daily Flow: <u>360</u> GPD                                         | ONPROPOSAL. FENCE OFF I                                | RAIN FIELD AREA    |
| Number of bedrooms: <u>3</u> Number of Occupants: <u>6</u> max               |                                                        |                    |
| Basement 🗆 Yes 🔀 No                                                          | FROM ALL TRAFFIC.                                      | ······             |
| Pump Required: 🛛 Yes 🛛 🛛 🗆 🖾 May be required based on final location and ele |                                                        |                    |
| Type of Water Supply: 🗆 Community 🛛 Public 🛛 Well Distance from well _       | <u>FOO</u> feet Permit valid for:                      | Kive years         |
| Permit conditions:                                                           |                                                        | No expiration      |
| 1 de un                                                                      |                                                        | •                  |
| AT I M                                                                       | 1                                                      |                    |
| Authorized State Ament.                                                      | 7 JAND SEE AT                                          | TACHED SITE SKETCH |

| ISSUED TO: WYNN CONSTRUCTI                                               | ON PROPERTY LOCATION: Hy                     | W LEW                                     |
|--------------------------------------------------------------------------|----------------------------------------------|-------------------------------------------|
|                                                                          | SUBDIVISION TINGEN                           | POINTE LOT # 10]                          |
| Facility Type: 550 (60×50)                                               | _ 🔀 New 🗆 Expansion 🗆 Repair                 |                                           |
| Basement? □ Yes                                                          | res? 🔲 Yes 🛛 🗙 No                            |                                           |
| Type of Wastewater System** Pume To                                      | 25% REDUCTION SYSTEM                         | (Initial) Wastewater Flow: <u>360</u> GPD |
| (See note below, if applicable $\Box$ )<br>$P_{U} = T_{O} \rightarrow S$ |                                              |                                           |
| Pume To 25                                                               | 520 KEOUCTION (Repair)                       |                                           |
| installation requirements/conditions                                     | Number of trenches                           | <b>C</b>                                  |
| Septic Tank Size <u>1000</u> gallons                                     | Exact length of each trench $\neg \leq$ feet | Trench Spacing: Feet on Center            |
| Pump Tank Size <u>vooo</u> gallons                                       | Trenches shall be installed on contour at a  | Soil Cover: <u>6</u> inches               |
|                                                                          | Maximum Trench Depth of: <u>Va</u> inches    | (Maximum soil cover shall not exceed      |
|                                                                          | (Trench bottoms shall be level to $+/-1/4$ " | 36" above the trench bottom)              |
|                                                                          | in all directions)                           |                                           |
| Pump Requirements:ft. TDH vs                                             | _ GPM                                        | inches below pipe                         |
|                                                                          |                                              | Aggregate Depth: inches above pipe        |
| Conditions: MINIMUM OF 6" OF                                             | COVER NEEDED OVER DRAIN                      | FIELD inches total                        |

## WATER LINES (INCLUDING IRRIGATION) MUST BE 10FT. FROM ANY PART OF SEPTIC SYSTEM OR REPAIR AREA. NO UTILITIES ALLOWED IN INITIAL OR REPAIR DRAIN FIELD AREA.

<u>\*\*If applicable:</u> I understand the system type specified is different from the type specified on the application. I accept the specifications of this permit.