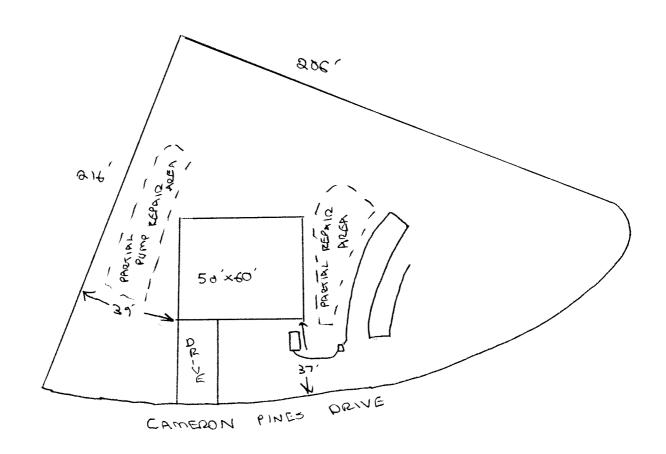

## Harnett County Department of Public Health Site Sketch

|                              | PROPERTY LOCATON: BUERALD LAKE KD    |          |
|------------------------------|--------------------------------------|----------|
| ISSUED TO: MYNN CONSTONATION | SUBDIVISION CAMERON PINES            | LOT # 19 |
|                              | المالة المحمد عالما                  |          |
| Authorized State Agent:      | REHS(OLIVER TOLKSDORD) Date: 8 17 10 |          |
|                              | , ,                                  |          |