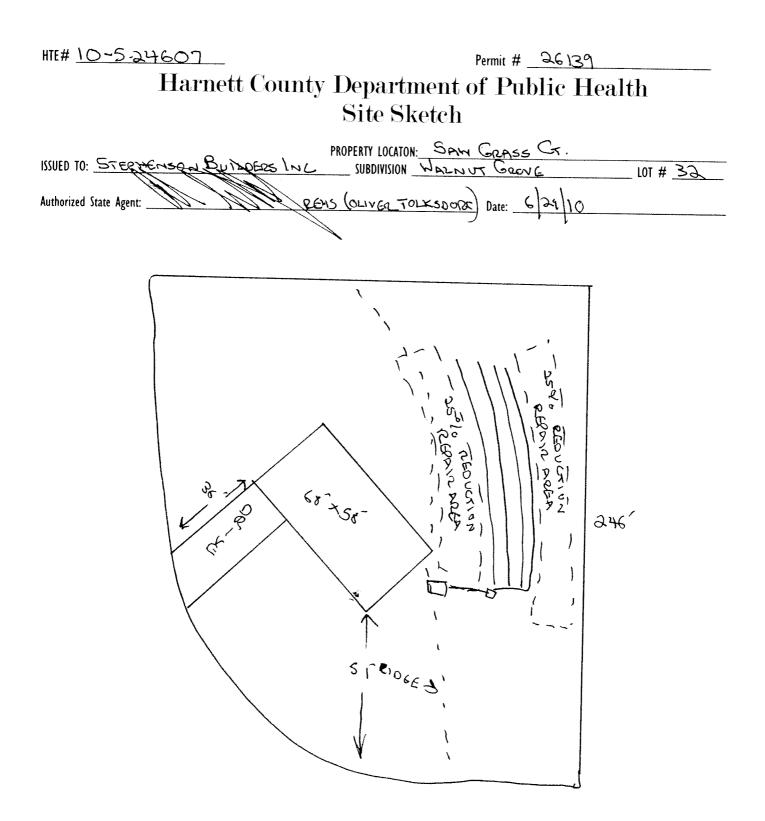

## Harnett County Department of Public Health

HTE# 10-5-24607

26139

## **Improvement** Permit

| A building permit cannot be issued with only an Improvement Permit                                                                                |                          |                           |                                       |                                               |                                        |
|---------------------------------------------------------------------------------------------------------------------------------------------------|--------------------------|---------------------------|---------------------------------------|-----------------------------------------------|----------------------------------------|
|                                                                                                                                                   | 1                        | PROPERTY LOCA             | TION: SAN GR                          | ASS GT                                        |                                        |
| ISSUED TO: STEPHENSON BUILD<br>NEW X REPAIR TO TEXPANSI                                                                                           | ERS INC                  | SUBDIVISION               |                                       |                                               | LOT # <u>ろえ</u>                        |
| NEW XI<br>Type of Structure: SEO 68 758                                                                                                           | ON LI                    |                           | Site Improvements r                   | equired prior to Construction Auth            | orization Issuance:                    |
| Proposed Wastewater System Type: 25% REDI                                                                                                         |                          |                           |                                       |                                               | ······································ |
| Projected Daily Flow: GPD                                                                                                                         | CIUN DYS                 | 1 EN                      |                                       |                                               |                                        |
| Number of bedrooms: Number of Occu                                                                                                                | 8                        |                           |                                       |                                               |                                        |
| Basement 🗆 Yes 🔀 No                                                                                                                               | pants                    | max                       |                                       |                                               |                                        |
| $\sim$                                                                                                                                            | ured hased on fina       | l location and eleva      | tions of facilities                   |                                               |                                        |
| Type of Water Supply:  Community Public Public                                                                                                    | Well Dis                 | ance from well            | SO foot                               | Permit valid for:                             |                                        |
| Permit conditions:                                                                                                                                |                          |                           |                                       | remit valid for:                              | Five years                             |
| 1111                                                                                                                                              | <                        |                           |                                       |                                               | No expiration                          |
|                                                                                                                                                   |                          |                           |                                       |                                               |                                        |
| Authorized State Agent::                                                                                                                          |                          | EHS_ Date: _              | 6/29/10                               | SEE AT                                        | TACHED SITE SKETCH                     |
| The issuance of this permit by the Health Department in no way guara                                                                              | intees the issuance of o | ther permits. The permit  | holder is responsible for d           | recking with appropriate governing bodies     | in meating their requirements. This    |
| site is subject to revocation if the site plan, plat, or the intended use<br>the Laws and Rules for Sewage Treatment and Disposal and to conditio | changes. The Improveme   | int Permit shall not be a | ffected by a change in ow             | nership of the site. This permit is subject t | o compliance with the provisions of    |
|                                                                                                                                                   | as or any permit.        |                           |                                       |                                               |                                        |
|                                                                                                                                                   | <b>(</b>                 | A A                       | <i>.</i> .                            |                                               |                                        |
| Construction Authorization                                                                                                                        |                          |                           |                                       |                                               |                                        |
| (Required for Building Permit)                                                                                                                    |                          |                           |                                       |                                               |                                        |
| The construction and installation requirements of Rules .1950, .1952, .1 with the attached system layout.                                         | 954, .1955, .1956, .19   | 57, .1958. and .1959 are  | incorporated by reference             | s into this permit and shall be met. Systen   | ns shall be installed in accordance    |
| ISSUED TO: STEPHENSON BUILDE                                                                                                                      | rsinc                    | PROPERTY                  | LOCATION: SAN                         | N GRASS CT                                    |                                        |
| _                                                                                                                                                 |                          | CUDDINICIA                | N WALNUT                              | GROVE                                         | LOT # 32                               |
| Facility Type: SFD(68×57)                                                                                                                         | 🛛 🕅 New                  | 🗆 Expansi                 |                                       |                                               |                                        |
| Basement? 🗌 Yes 🛛 No 🛛 Basement Fix                                                                                                               | tures? 🔲 Yes             | No                        | F                                     |                                               |                                        |
| Type of Wastewater System**                                                                                                                       | UCTION                   | SYSTEM                    |                                       | (Initial) Wastewater Flow:                    | LYSO GPD                               |
| (See note below, if applicable  )                                                                                                                 |                          |                           |                                       |                                               |                                        |
| 25% REDU                                                                                                                                          | GION SY                  | STEM                      | (Renair)                              |                                               |                                        |
| Installation Requirements/Conditions                                                                                                              |                          | iches 4                   |                                       |                                               |                                        |
| Septic Tank Size 1000 gallons                                                                                                                     |                          |                           | 00 feet                               | Trench Spacing:                               | Feet on Center                         |
| Pump Tank Size gallons                                                                                                                            |                          | be installed on co        |                                       |                                               | inches                                 |
| 1 <u>8</u>                                                                                                                                        |                          |                           | 8 inches                              |                                               |                                        |
|                                                                                                                                                   |                          | s shall be level to       |                                       | N N                                           |                                        |
|                                                                                                                                                   | in all directions        |                           | +/-1/4                                | 36" above the trench bot                      | tom)                                   |
| Pump Requirements:ft. TDH vs                                                                                                                      |                          | )                         |                                       |                                               |                                        |
| . amp requirementsIL IUN VS                                                                                                                       | 0FR                      |                           |                                       |                                               | inches below pipe                      |
| Conditions: WATER LINE MUST BE                                                                                                                    | 10' Feor                 | Serics                    | YSTEM. No                             | Aggregate Depth:                              | inches above pipe<br>inches total      |
| May ENCODALLY C. DUITION                                                                                                                          | a Reca                   | 1 1.000                   | · · · · · · · · · · · · · · · · · · · |                                               | menes total                            |