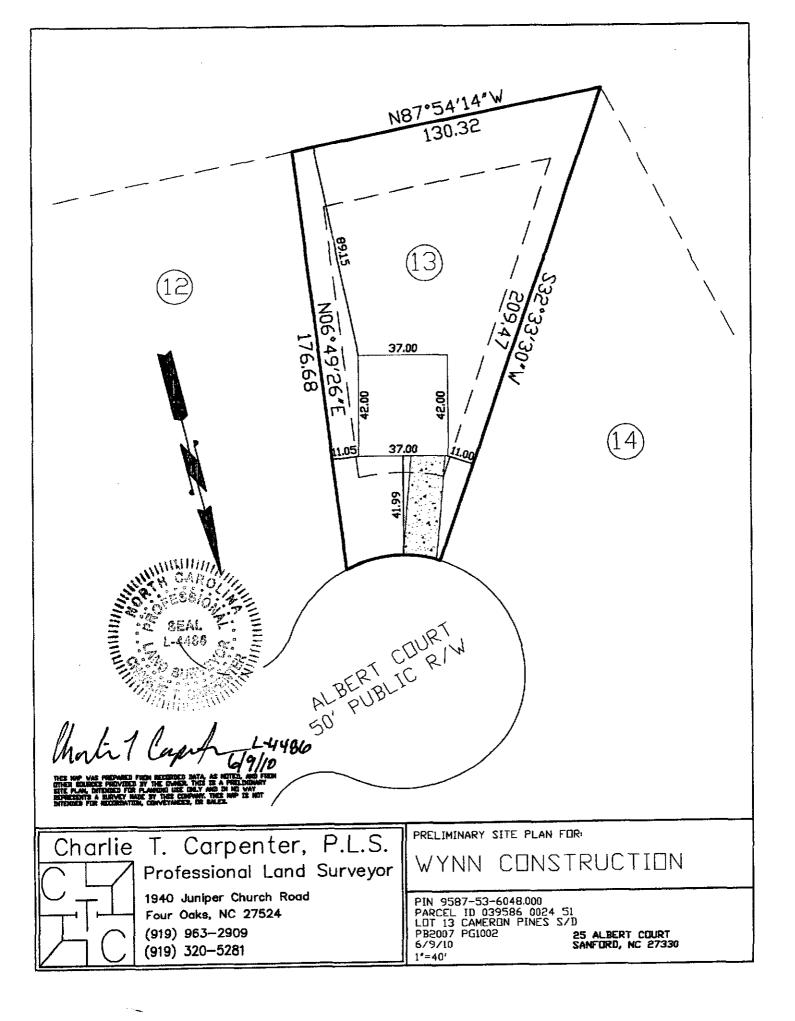

| 6-14-10                                                                                                                                                                                                             | 1050074601                                                                                                        |
|---------------------------------------------------------------------------------------------------------------------------------------------------------------------------------------------------------------------|-------------------------------------------------------------------------------------------------------------------|
| Initial Application Date: C L I A                                                                                                                                                                                   | pplication # 10 9 00 2 4 6 0 1                                                                                    |
| COUNTY OF HARNETT RESIDENTIAL LAND USE APP Central Permitting 108 E. Front Street, Lillington, NC 27546 Phone: (910) 893-7525 F                                                                                     |                                                                                                                   |
| Aulin Winn Construction Mailing Address: 2532                                                                                                                                                                       | Ocapital DR. Saile 105                                                                                            |
| City: Creed mass N.C. State: N.C. Zip: 27522 Contact # 919-539-207                                                                                                                                                  | 7Email:                                                                                                           |
| and owner game                                                                                                                                                                                                      | •                                                                                                                 |
| City:                                                                                                                                                                                                               | Email:                                                                                                            |
| CONTACT NAME APPLYING IN OFFICE: Wade Have                                                                                                                                                                          | - 0/ 20//                                                                                                         |
|                                                                                                                                                                                                                     | Lot #:Lot Size:                                                                                                   |
| State Road # 115 State Road Name: Bulla & Lake Rd.                                                                                                                                                                  | Map Book&Page: PG 1002_                                                                                           |
| Parcel: 039586 00245/ PIN: 9587-53-6 Zoning: 1 201 Flood Zone: Watershed: WH Deed Book&Page 200 / 64                                                                                                                |                                                                                                                   |
| *New structures with Progress Energy as service provider need to supply premise number                                                                                                                              | from Progress Energy.                                                                                             |
| SPECIFIC DIRECTIONS TO THE PROPERTY FROM LILLINGTON: 27 West to                                                                                                                                                     | suffalo Lake Kd.                                                                                                  |
| Yamile on Lift                                                                                                                                                                                                      |                                                                                                                   |
|                                                                                                                                                                                                                     |                                                                                                                   |
|                                                                                                                                                                                                                     |                                                                                                                   |
|                                                                                                                                                                                                                     |                                                                                                                   |
| PROPOSED USE:                                                                                                                                                                                                       |                                                                                                                   |
| SFD: (Size 37 x 42) # Bedrooms: 3 # Baths: 2 Basement (w/wo bath): Garage                                                                                                                                           |                                                                                                                   |
| (Is the bonus room finished? () yes ()no_w/ a closet? () yes (  Mod: (Sizex) # Bedrooms # Baths Basement (w/wo bath) Garage:                                                                                        |                                                                                                                   |
| (Is the second floor finished? () yes ()no Any other site built addit                                                                                                                                               |                                                                                                                   |
| ☐ Manufactured Home:SWDWTW (Sizex) # Bedrooms:Garage:_                                                                                                                                                              |                                                                                                                   |
| Duplex: (Sizex) No. Buildings: No. Bedrooms Per Unit:                                                                                                                                                               |                                                                                                                   |
| ☐ Home Occupation: # Rooms: Use: Hours of Operation:                                                                                                                                                                |                                                                                                                   |
| □ Addition/Accessory/Øther: (Sizex) Use:                                                                                                                                                                            |                                                                                                                   |
| Water Supply: County Existing Well New Well (# of dwellings using well                                                                                                                                              | ) *MUST have operable water before final                                                                          |
| Sewage Supply: New Septic Tank (Complete Checklist) Existing Septic Tank (Complete                                                                                                                                  | Checklist) County Sewer                                                                                           |
| Does owner of this tract of land, own land that contains a manufactured home within five hundred feet (5                                                                                                            | 600') of tract listed above? () yes ()no                                                                          |
| Structures (existing or proposed): Single family dwellings: Manufactured Homes:                                                                                                                                     | Other (specify):                                                                                                  |
| Required Residential Property Line Setbacks: Comments:                                                                                                                                                              |                                                                                                                   |
| Front Minimum 34 Actual 4.79                                                                                                                                                                                        |                                                                                                                   |
| Rear <u>75</u> <b>89./5</b>                                                                                                                                                                                         |                                                                                                                   |
| Closest Side                                                                                                                                                                                                        |                                                                                                                   |
| Sidestreet/corner lot                                                                                                                                                                                               |                                                                                                                   |
| Nearest Buildingon same lot                                                                                                                                                                                         |                                                                                                                   |
| If permits are granted I agree to conform to all ordinances and laws of the State of North Carolina regular I hereby state that foregoing statements are accurate and correct to the best of my knowledge. Permit s | ating such work and the specifications of plans submitted subject to revocation if false information is provided. |
| Wals H                                                                                                                                                                                                              | 6/9/10                                                                                                            |
| Signature of Owner or Owner's Agent                                                                                                                                                                                 | /Date                                                                                                             |

BEING all of Lot 13, containing 0.347 acres, more or less, Lot 16, containing 0.378 acres, more or less, and Lot 17, containing 0.347 acres, more or less, Cameron Pines Subdivision, according to a survey entitled, "Cameron Pines Subdivision, Surveyed for and Owned by: James Matthews Custom Homes, LLC," by Stancil & Associates, Professional Land Surveyor, P.A., dated November 1, 2006, and recorded November 29, 2007, in Book of Maps 2007, at Pages 1002 and 1003, reference to which is hereby made for a more complete and accurate description.