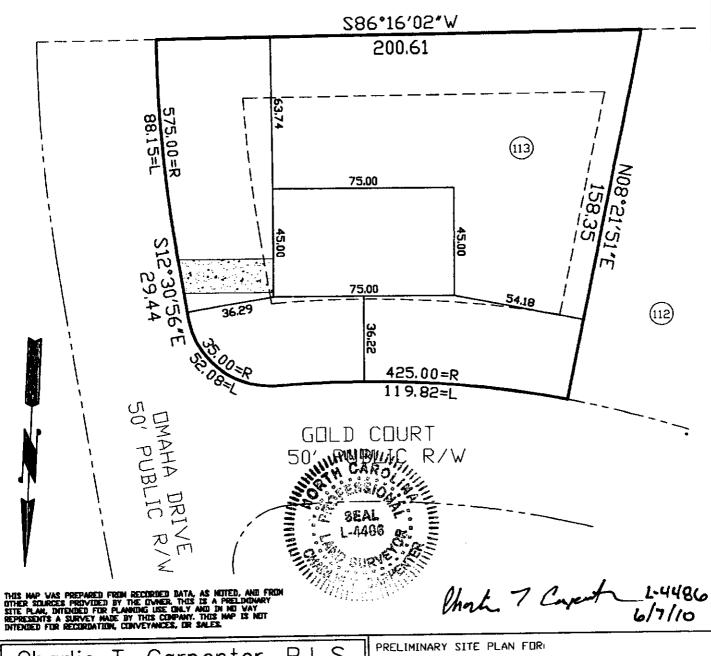

#### FUTURE DEVELOPMENT

(919) 320-5281

WYNN CONSTRUCTION

PIN 9597-33-6699.000
PARCEL ID 03957601 0088 17
LOT 113 TINGEN PUINTE S/D
PB20010 PG43-44
6/6/10
1'=40'

766 UMAHA DRIVE BRUADWAY, NC 27505

\*Lagra-

w .