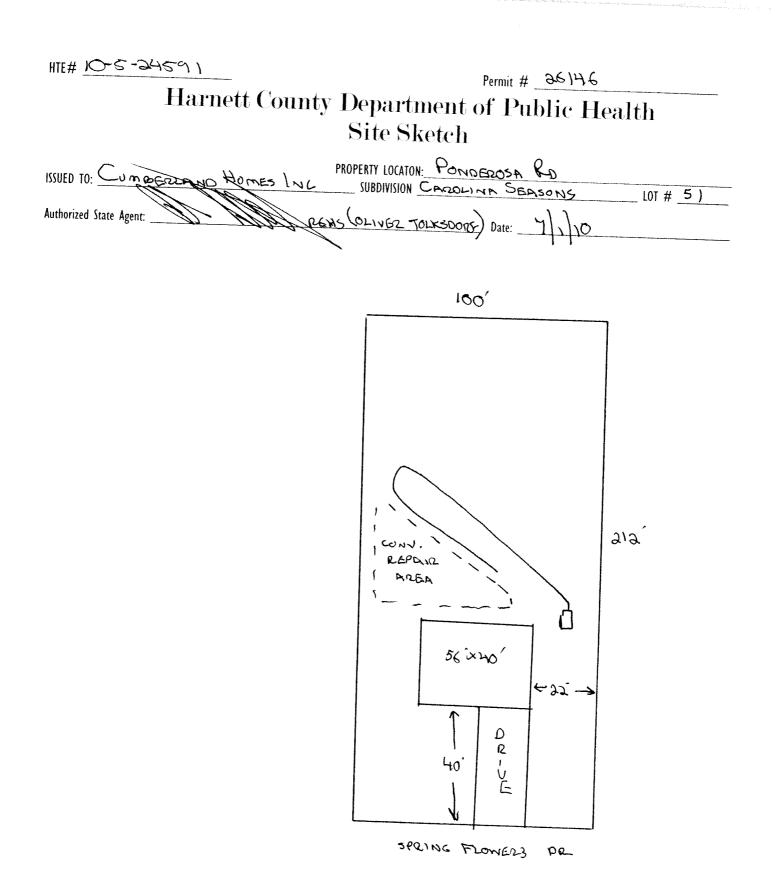

|                                                                                   |

Construction Authorization Expiration Date:

15