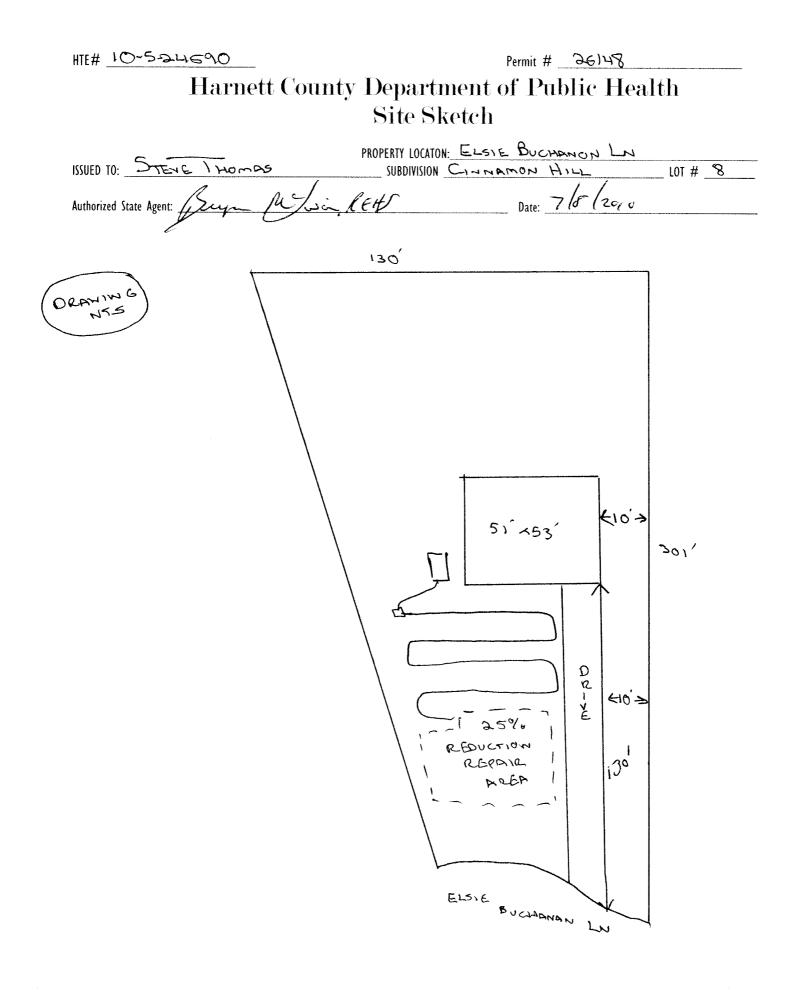

| HTE# <u>10-5-24590</u> R Harn                                                                                                                        | ett County Depart                                                   | ment of Publi                      | c Health                                   | 26148                             |
|------------------------------------------------------------------------------------------------------------------------------------------------------|---------------------------------------------------------------------|------------------------------------|--------------------------------------------|-----------------------------------|
| Improvement Permit                                                                                                                                   |                                                                     |                                    |                                            |                                   |
|                                                                                                                                                      | building permit cannot be issued w                                  | ith only an Improvement I          | human las                                  |                                   |
| ISSUED TO: STEVE LAOMAS                                                                                                                              | SUBDIVISION                                                         | CIMMOMON                           | HILL                                       | LOT # 😪                           |
| NEW X REPAIR □ EXRANSIO<br>Type of Structure: <u>SEO(Si^Si</u> )                                                                                     |                                                                     | Site Improvements requ             | ired prior to Construction Author          | ization Issuance:                 |
| Proposed Wastewater System Type: 15/6 2                                                                                                              | EQUITION STOR                                                       |                                    |                                            |                                   |
| Projected Daily Flow: 360 GPD                                                                                                                        | COUCINE - SIEM                                                      |                                    |                                            |                                   |
| Number of bedrooms: Number of Occup                                                                                                                  | oants: G max                                                        |                                    |                                            |                                   |
| Basement 🗆 Yes 🔀 No                                                                                                                                  |                                                                     |                                    |                                            |                                   |
| Pump Required: 🗆 Yes 🛛 🔀 No 🔅 🗆 May be requi                                                                                                         | ired based on final location and elev                               | vations of facilities              |                                            |                                   |
| Type of Water Supply:  Community  Public                                                                                                             |                                                                     |                                    | Permit valid for:                          | Five years                        |
| Permit conditions:                                                                                                                                   | V                                                                   |                                    |                                            | No expiration                     |
|                                                                                                                                                      |                                                                     | 11                                 | ······                                     |                                   |
| Authorized State Agent :: Junya Musi                                                                                                                 | REAS Date:                                                          | 78/240                             | SEE ATT                                    | ACHED SITE SKETCH                 |
| The issuance of this permit by the Health Department in no way guarar                                                                                | ntees the issuance of other permits. The perm                       | it holder is responsible for check | ing with appropriate governing bodies in   | meeting their requirements. This  |
| site is subject to revocation if the site plan, plat, or the intended use c<br>the Laws and Rules for Sewage Treatment and Disposal and to condition | hanges. The Improvement Permit shall not be<br>is of this nermit    | e affected by a change in owners   | hip of the site. This permit is subject to | compliance with the provisions of |
|                                                                                                                                                      |                                                                     |                                    |                                            |                                   |
|                                                                                                                                                      | Construction Au                                                     | uthorization                       |                                            |                                   |
|                                                                                                                                                      |                                                                     |                                    |                                            |                                   |
| The construction and installation requirements of Rules .1950, .1952, .19                                                                            | <u>(Required for Buil)</u><br>954, 1955, 1956, 1957, 1958, and 1959 | are incorporated by references in  | to this permit and shall be met. Systems   | shall be installed in accordance  |
| with the attached system layout.                                                                                                                     |                                                                     |                                    | to any permit and man be nice. Systems     | shan be instance in accordance    |
| ISSUED TO: STEVE THOMPS                                                                                                                              | PROPERT                                                             |                                    | - Burnhouse In                             | <b>、</b>                          |
|                                                                                                                                                      | CHEDING                                                             |                                    |                                            |                                   |
| Facility Type: SFO(51×53)                                                                                                                            | New 🗆 Expar                                                         | nsion 🗌 Repair                     |                                            | L01 #                             |
| · · · ·                                                                                                                                              | tures? I Yes X No                                                   | ision 🗀 nepan                      |                                            |                                   |
| Type of Wastewater System** 25% RE                                                                                                                   | OVCKION SYSTEM                                                      |                                    | (Initial) Wastewater Flow                  | 360 GPD                           |
| (See note below, if applicable 🔲)                                                                                                                    |                                                                     |                                    |                                            |                                   |
| 25% RED                                                                                                                                              | UCKION SUSTEM                                                       | (Repair)                           |                                            |                                   |
| Installation Requirements/Conditions                                                                                                                 | Number of trenches                                                  | · · · ·                            | -                                          |                                   |
| Septic Tank Size <u>1000</u> gallons                                                                                                                 | Exact length of each trench                                         | 50 feet                            | Trench Spacing:                            | Feet on Center                    |
| Pump Tank Size gallons                                                                                                                               | Trenches shall be installed on                                      | contour at a                       |                                            | nches                             |
|                                                                                                                                                      | Maximum Trench Depth of: 🗋                                          |                                    | (Maximum soil cover shall r                | not exceed                        |
|                                                                                                                                                      | (Trench bottoms shall be level                                      | to +/-1/4"                         | 36" above the trench bott                  | om)                               |
|                                                                                                                                                      | in all directions)                                                  |                                    |                                            |                                   |
| Pump Requirements:ft. TDH vs                                                                                                                         | GPM                                                                 |                                    |                                            | inches below pipe                 |
| Conditioner WATED Laws Mars Ball                                                                                                                     | For Start Stra                                                      | N. 1.                              | Aggregate Depth:                           |                                   |
| Conditions: WATER LINE MUST BE 10<br>MAN ENGROACH ON INITIA                                                                                          | DI COM DEPTIC STORE                                                 | M. NO UTIL                         | -14 165                                    | inches total                      |
| This ENGLIGACE OF INITIS                                                                                                                             | al oil Kepania mae                                                  | R                                  |                                            |                                   |
| **If applicable: I understand the system time enactived                                                                                              | is different from the tree and                                      | ~ / / / /                          |                                            |                                   |
| **If applicable: / understand the system type specified                                                                                              | is anterent from the type specifi                                   | ied on the application. I          | accept the specifications of t             | his permit.                       |
| Owner/Legal Representative Signature:                                                                                                                |                                                                     |                                    | Date:                                      |                                   |
| This Construction Authorization is subject to revocation if the site plan, p                                                                         | lat, or the intended use changes. The Constru                       | ction Authorization shall not be   | transferred when there is a change in ou   | marchin of the site. This         |
| Construction Authorization is subject to compliance with the provisions of                                                                           |                                                                     |                                    |                                            | ATTACHED SITE SKETCH              |
|                                                                                                                                                      |                                                                     |                                    |                                            |                                   |
| Authorized State Agent, Lynn Miniket Date: 7/8/2000                                                                                                  |                                                                     |                                    |                                            |                                   |
| Construction Authorization Expiration Date: 2/0/2~15                                                                                                 |                                                                     |                                    |                                            |                                   |
|                                                                                                                                                      |                                                                     |                                    |                                            |                                   |