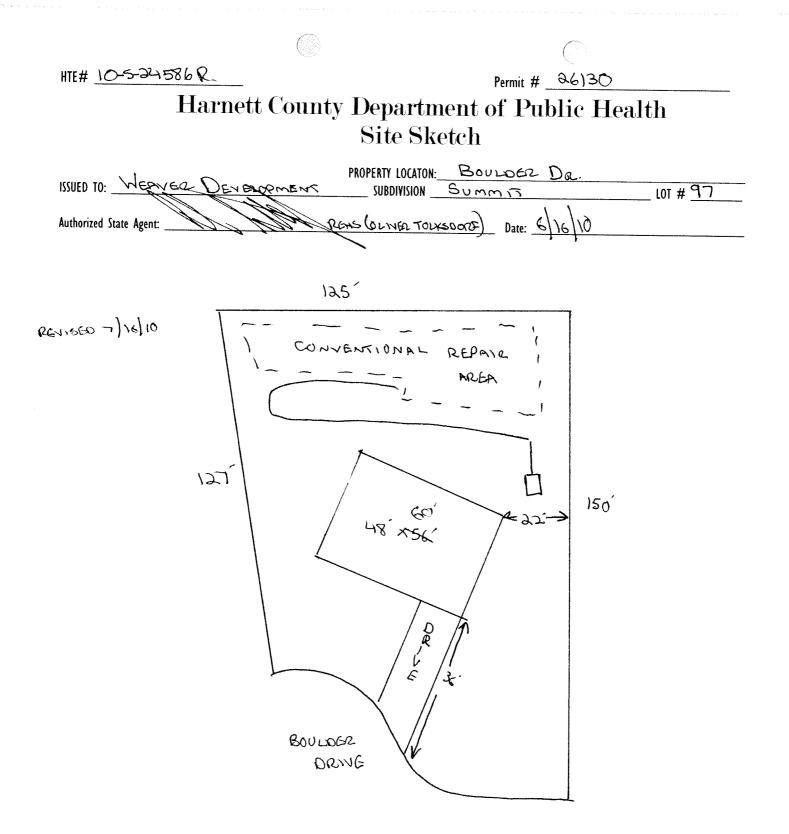

|                                                                                                                                                                                                                                                                                        | PROPERTY LOCATION:                | BOUL                        | der Dr                                      |                                      |
|----------------------------------------------------------------------------------------------------------------------------------------------------------------------------------------------------------------------------------------------------------------------------------------|-----------------------------------|-----------------------------|---------------------------------------------|--------------------------------------|
| ISSUED TO: WEAVER DEVELOPMENT                                                                                                                                                                                                                                                          | SUBDIVISION S.                    | mmr                         |                                             | LOT # 97                             |
| NEW X REPAIR ロ CO EXPANSION ロ<br>Type of Structure: ちその(ムタンちど)                                                                                                                                                                                                                         | Site                              | Improvements i              | equired prior to Construction Aut           | horization Issuance:                 |
|                                                                                                                                                                                                                                                                                        |                                   |                             |                                             |                                      |
| Proposed Wastewater System Type: <u>CONVENTIONAL</u><br>Projected Daily Flow: <u>360</u> GPD                                                                                                                                                                                           |                                   |                             |                                             |                                      |
|                                                                                                                                                                                                                                                                                        |                                   |                             |                                             |                                      |
|                                                                                                                                                                                                                                                                                        | max                               |                             |                                             |                                      |
|                                                                                                                                                                                                                                                                                        |                                   |                             |                                             |                                      |
|                                                                                                                                                                                                                                                                                        | ial location and elevations o     | f facilities                |                                             | <b>`</b> .                           |
| Type of Water Supply:  Community  Public  Well  D Permit conditions:                                                                                                                                                                                                                   | istance from well <u>100</u>      | feet                        | Permit valid for:                           | 🔀 Five years                         |
|                                                                                                                                                                                                                                                                                        |                                   |                             |                                             | 🗆 No expiration                      |
| 11/1                                                                                                                                                                                                                                                                                   |                                   |                             |                                             |                                      |
| Authorized State Agent::                                                                                                                                                                                                                                                               | s pi di                           | 1.4                         |                                             |                                      |
| The issuance of this permit by the Health Department in no way guarantees the issuance of                                                                                                                                                                                              | Date: 6)                          | 6/10                        | SEE A                                       | TTACHED SITE SKETCH                  |
| The issuance of this permit by the Health Department in no way guarantees the issuance of<br>site is subject to revocation if the site plan, plat, or the intended use changes. The Improver<br>the Laws and Rules for Sewage Treatment and Disposal and to conditions of this permit. | ner permits. The permit holder is | s responsible for c         | tecking with appropriate governing bodies   | in meeting their requirements. This  |
| the Laws and Rules for Sewage Treatment and Disposal and to conditions of this permit.                                                                                                                                                                                                 | to the shall not be anceed t      | y a change in ow            | tership of the site. This permit is subject | to compliance with the provisions of |
|                                                                                                                                                                                                                                                                                        |                                   |                             |                                             |                                      |
| Cons                                                                                                                                                                                                                                                                                   | struction Authori                 | ization                     |                                             |                                      |
|                                                                                                                                                                                                                                                                                        | Required for Building Per         |                             |                                             |                                      |
| The construction and installation requirements of Rules .1950, .1952, .1954, .1955, .1956, .1<br>with the attached system layout.                                                                                                                                                      | 957, .1958. and .1959 are incorpo | nnn)<br>rated by reference: | into this permit and shall be met. System   | ms shall be installed in accordance  |
| Weller to Nates and Discourse                                                                                                                                                                                                                                                          |                                   | ~                           |                                             |                                      |
| ISSUED TO: WEAVER DEVELOPMENT                                                                                                                                                                                                                                                          | _ PROPERTY LOCAT                  | 10N: <u>B</u> C             | ULDER RD                                    |                                      |
|                                                                                                                                                                                                                                                                                        | SUBDIVISION                       | Summ                        | 77                                          | LOT # 97                             |
|                                                                                                                                                                                                                                                                                        | w 🔲 Expansion                     | 🗆 Repair                    |                                             |                                      |
| Basement? 🗌 Yes 🔀 No 🛛 Basement Fixtures? 🗌 Yes                                                                                                                                                                                                                                        | -X No                             |                             |                                             |                                      |
| Type of Wastewater System** CONVENTIONRL                                                                                                                                                                                                                                               |                                   |                             | (Initial) Wastewater Flow:                  | 34B CDD                              |
| (See note below, if applicable 🔲)                                                                                                                                                                                                                                                      |                                   |                             | (initial) wastewater riow:                  | <u>SGO</u> GPD                       |
| CONVENTIONAL                                                                                                                                                                                                                                                                           | (Repai                            | (r)                         |                                             |                                      |
| Installation Requirements/Conditions Number of tre                                                                                                                                                                                                                                     |                                   | ()                          |                                             |                                      |
| Constant Tool II a constant and                                                                                                                                                                                                                                                        |                                   |                             | 9                                           |                                      |
|                                                                                                                                                                                                                                                                                        | of each trench $160$              |                             | Trench Spacing:                             | _ Feet on Center                     |
| 3                                                                                                                                                                                                                                                                                      | be installed on contour a         | <b>~</b>                    | Soil Cover: 12-18                           | inches                               |
|                                                                                                                                                                                                                                                                                        | ich Depth of: <u>24-30</u>        |                             | (Maximum soil cover shall                   |                                      |
|                                                                                                                                                                                                                                                                                        | ns shall be level to $+/-1$ ,     | /4"                         | 36" above the trench bot                    | ttom)                                |
| in all direction                                                                                                                                                                                                                                                                       | is)                               |                             |                                             | ,                                    |
| Pump Requirements:ft. TDH vs GPM                                                                                                                                                                                                                                                       |                                   |                             | ç                                           | inches below pipe                    |
| $\lambda = \lambda = \lambda = \lambda$                                                                                                                                                                                                                                                | •                                 | 、                           |                                             | inches above pipe                    |
| Conditions: WATER LINE MUST BE 10' FRO                                                                                                                                                                                                                                                 | M SEPTIC STOT                     | Em. No                      | UTILYTIES I                                 |                                      |
| MAY ENCROACH OU INITIAL OR RE                                                                                                                                                                                                                                                          | Pain LOSA                         |                             |                                             | inches total                         |

\*\*If applicable: I understand the system type specified is different from the type specified on the application. I accept the specifications of this permit. **Owner/Legal Representative Signature:** Date: This Construction Authorization is subject to revocation if the site plan, plat, or the intended use changes. The Construction Authorization shall not be transferred when there is a change in ownership of the site. This Construction Authorization is subject to compliance with the provisions of the Laws and Rules for Sewage Treatment and Disposal and to the conditions of this permit. SEE ATTACHED SITE SKETCH Authorized State Agent: CIX RENS Date: Construction Authorization Expiration Date: 15 4 16 RENISED 7/16/10 HOUSE SIZE