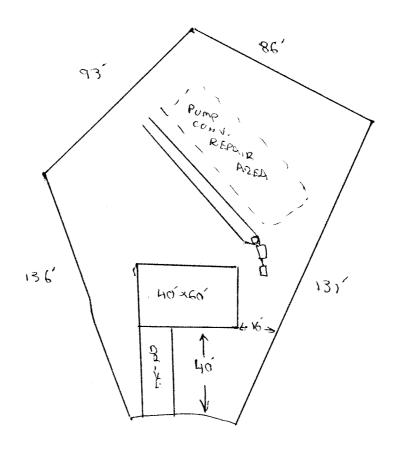

## Harnett County Department of Public Health Site Sketch

| Ć. O                        | PROPERTY LOCATON: | Micro     | Towar S | Ro  |           |
|-----------------------------|-------------------|-----------|---------|-----|-----------|
| ISSUED TO: STANCIL BUILDERS | SUBDIVISION       | PATTIO NS | POINT   |     | LOT # 165 |
| Authorized State Agent:     | RENS COLVERTOR    | (SDONE)   | Date: 5 | 28) |           |
|                             |                   |           | ļ       | 1   |           |