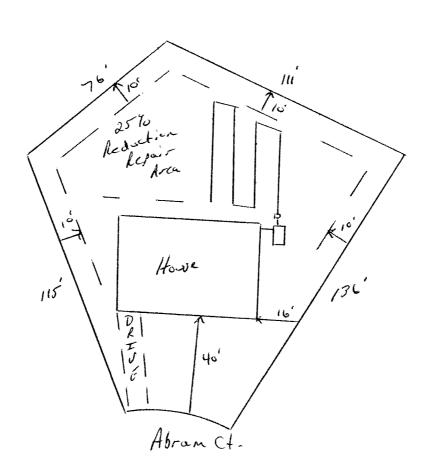

## Harnett County Department of Public Health Site Sketch

|                                       | PROPERTY LOCATON: Micro Tower Rd. |            |
|---------------------------------------|-----------------------------------|------------|
| ISSUED TO: Stancil Builder            | SUBDIVISION Patter's Point        | LOT # _/69 |
| Authorized State Agent: Lyan Main LE. | Date: 6/9/                        | /<br>20/0  |