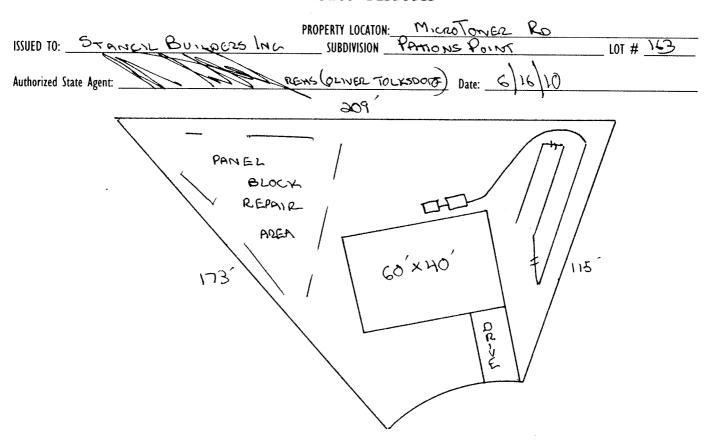

## Harnett County Department of Public Health

**Improvement Permit** 

| A bonding permit can                                                                                                                                                                    | PROPERTY LOCATION: Micro Tower Ro                                                            |                                                  |
|-----------------------------------------------------------------------------------------------------------------------------------------------------------------------------------------|----------------------------------------------------------------------------------------------|--------------------------------------------------|
| ISSUED TO: STANCIL BUILDERS INC                                                                                                                                                         | SUBDIVISION PATTONS POINT                                                                    | LOT # 163                                        |
|                                                                                                                                                                                         | Site Improvements required prior to Construction Au                                          |                                                  |
| NEW X: REPAIR □ EXPANSION □  Type of Structure: SFO(いったら)                                                                                                                               | and improvements required prior to construction Au                                           | monzation issuance.                              |
| Proposed Wastewater System Type: Pung To Contentum                                                                                                                                      | AL                                                                                           |                                                  |
| Projected Daily Flow: 360 GPD                                                                                                                                                           |                                                                                              |                                                  |
| Number of bedrooms: 3 Number of Occupants: 4                                                                                                                                            | max                                                                                          |                                                  |
| Basement 🗆 Yes 🔀 No                                                                                                                                                                     |                                                                                              |                                                  |
| Pump Required: 🖎 Yes 🗆 No 🗆 May be required based on final                                                                                                                              | location and elevations of facilities                                                        |                                                  |
| Type of Water Supply: 🗆 Community 🔀 Public 🗆 Well Dista                                                                                                                                 | ance from well 100 feet Permit valid for                                                     | : Five years                                     |
| Permit conditions:                                                                                                                                                                      |                                                                                              | ☐ No expiration                                  |
|                                                                                                                                                                                         |                                                                                              |                                                  |
|                                                                                                                                                                                         |                                                                                              |                                                  |
|                                                                                                                                                                                         | GNS Date: 6/16/10 SEE                                                                        | ATTACHED SITE SKETCH                             |
| The issuance of this permit by the Health Department in no way guarantees the issuance of other                                                                                         | her permits. The permit holder is resultansible for charling with appropriate governing hadi | or in masting their manifestory. 71              |
| site is subject to revocation if the site plan, plat, or the intended use changes. The Improvemen the Laws and Rules for Sewage Treatment and Disposal and to conditions of this permit | nt Permit shall not be affected by a change in ownership of the site. This permit is subjec  | t to compliance with the provisions of           |
| and the conditions of this permit.                                                                                                                                                      |                                                                                              |                                                  |
| C                                                                                                                                                                                       |                                                                                              |                                                  |
| <u>Const</u>                                                                                                                                                                            | ruction Authorization                                                                        |                                                  |
| (Re                                                                                                                                                                                     | equired for Building Permit)                                                                 |                                                  |
| The construction and installation requirements of Rules .1950, .1952, .1954, .1955, .1956, .1957 with the attached system layout.                                                       | 7, .1958. and .1959 are incorporated by references into this permit and shall be met. Sys    | tems shall be installed in accordance            |
| , .                                                                                                                                                                                     |                                                                                              |                                                  |
| ISSUED TO: STANCIL BUILDERS INC                                                                                                                                                         | PROPERTY LOCATION: Micro Tower Lo                                                            |                                                  |
|                                                                                                                                                                                         | CHADRICION () () -                                                                           | LOT # <b>\</b> G                                 |
| Facility Type: SFO (LIG×GO) X New                                                                                                                                                       | ☐ Expansion ☐ Repair                                                                         | ΕΟΙ #                                            |
| Basement?  Yes  No Basement Fixtures?  Yes                                                                                                                                              | ⊠No Inchair                                                                                  |                                                  |
| Type of Wastewater System** Pump To Come                                                                                                                                                |                                                                                              | 340 000                                          |
| (See note below, if applicable $\square$ )                                                                                                                                              | (Initial) Wastewater Flo                                                                     | w: <u>360</u> GPD                                |
| PANEL BLOCK                                                                                                                                                                             | (D )                                                                                         |                                                  |
| Installation Requirements/Conditions Number of trend                                                                                                                                    | (Repair)                                                                                     |                                                  |
|                                                                                                                                                                                         |                                                                                              |                                                  |
|                                                                                                                                                                                         | each trench 150 feet Trench Spacing:                                                         |                                                  |
|                                                                                                                                                                                         | pe installed on contour at a Soil Cover: 6-18                                                | inches                                           |
|                                                                                                                                                                                         | h Depth of: <u>18-30</u> inches (Maximum soil cover sha                                      | ıll not exceed                                   |
| (Trench bottoms                                                                                                                                                                         | is shall be level to $\pm \frac{1}{4}$ " 36" above the trench I                              | oottom)                                          |
| in all directions)                                                                                                                                                                      |                                                                                              | ,                                                |
| Pump Requirements:ft. TDH vs GPM                                                                                                                                                        | <b>(</b>                                                                                     | inches below nine                                |
|                                                                                                                                                                                         | Aggregate Denth:                                                                             | inches below pipe inches above pipe inches total |
| Conditions: WATER MUSY BE 10' FROM SEPTICE                                                                                                                                              | SYSTEM NO UTILITIES                                                                          | 13 inches total                                  |
| MAY ENCROPHY ON INTIAHOR REA                                                                                                                                                            | PAIR LOGAS                                                                                   | miches total                                     |
| Conditions: WATER MUSY BE 10 FROM SEPTICE MAY ENCROPHED ON INTIMEOR REP                                                                                                                 | NOST 12                                                                                      |                                                  |
|                                                                                                                                                                                         |                                                                                              |                                                  |
| **If applicable: I understand the system type specified is different from                                                                                                               | the type specified on the application. I accept the specifications of                        | of this permit.                                  |
| Owner Hand David Co.                                                                                                                                                                    |                                                                                              |                                                  |
| Owner/Legal Representative Signature:                                                                                                                                                   | Date:                                                                                        |                                                  |
| This Construction Authorization is subject to revocation if the site plan, plat, or the intended use                                                                                    | changes. The Construction Authorization shall not be transferred when there is a change      | n ownership of the site. This                    |
| Construction Authorization is subject to compliance with the provisions of the Laws and Rules for                                                                                       | Sewage Treatment and Disposal and to the conditions of this permit.                          | EE ATTACHED SITE SKETCH                          |
|                                                                                                                                                                                         | 1 1                                                                                          | 113),                                            |
| Authorized State Agent: 60                                                                                                                                                              | Date: 6/16/10.                                                                               |                                                  |
| (and                                                                                                                                                                                    | Date: 6/16/10  Execution Authorization Expiration Date: 6/16/15                              |                                                  |
| COMPR                                                                                                                                                                                   | Action Lation Expiration Date 10 10                                                          |                                                  |

## Harnett County Department of Public Health Site Sketch