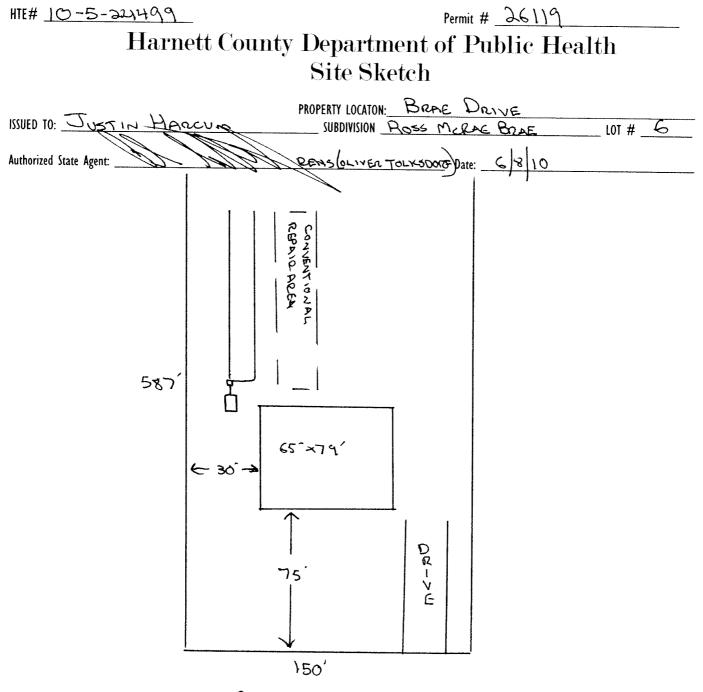

## Harnett County Department of Public Health

HTE# 10-5-24499

26119

## **Improvement** Permit

| A                                                                                                         | building permit cannot be issued w              | ith only an Im      | -<br>1provement           | Permit                                      |                                   |
|-----------------------------------------------------------------------------------------------------------|-------------------------------------------------|---------------------|---------------------------|---------------------------------------------|-----------------------------------|
| ISSUED TO: JUSSIN & HARCU                                                                                 | PROPERTY LO                                     | CATION: B           | RAE 1                     | DRIVE                                       |                                   |
| NEW X REPAIR C EXPANSIO                                                                                   |                                                 | Charles 1           | MCKA                      | E DRAE                                      | LOT # <u>6</u>                    |
| Type of Structure: SFO(65 - 39)                                                                           |                                                 | site improvi        | rements requ              | uired prior to Construction Autho           | rization Issuance:                |
| Proposed Wastewater System Type: CONVENTI                                                                 | ONAL                                            |                     |                           |                                             |                                   |
| Projected Daily Flow: <u>360</u> GPD                                                                      | _                                               |                     |                           |                                             |                                   |
| Number of bedrooms: <u></u> Number of Occu                                                                | pants: <u>6</u> max                             |                     |                           |                                             |                                   |
| Basement 🗆 Yes 🗶 No                                                                                       |                                                 |                     |                           |                                             |                                   |
| Pump Required: 🗆 Yes 🛛 No 🔅 May be requ                                                                   | ired based on final location and ele            | vations of facili   | ities                     |                                             | <b>.</b> .                        |
| Type of Water Supply:  Community  Public                                                                  | □ Well Distance from well _                     | 100                 | feet                      | Permit valid for:                           | Five years                        |
| Permit conditions:                                                                                        | ······································          |                     |                           |                                             | No expiration                     |
|                                                                                                           | <u> </u>                                        |                     |                           |                                             |                                   |
| Authorized State Agent:                                                                                   | REHS Date:                                      | 61811               | <i>m</i>                  |                                             |                                   |
| The issuance of this permit by the Health Department in no way guara                                      | ntees the issuance of other permits. The permit | G 8 10              | <u>U</u> nrible for check | SEE ATT                                     | ACHED SITE SKETCH                 |
| site is subject to revocation if the site plan, plat, or the intended use i                               | nanges. The Improvement Permit shall not be     | affected by a cha   | ange in owners            | ship of the site. This permit is subject to | compliance with the provisions of |
| the Laws and Rules for Sewage Treatment and Disposal and to condition                                     | is of this permit.                              |                     |                           |                                             | in the presidents of              |
|                                                                                                           |                                                 |                     |                           |                                             |                                   |
|                                                                                                           | Construction Au                                 | Ithorizati          | ion                       |                                             |                                   |
|                                                                                                           | (Required for Build                             | ding Permit)        |                           |                                             |                                   |
| The construction and installation requirements of Rules .1950, .1952, .1 with the attached system layout. | 954, .1955, .1956, .1957, .1958. and .1959      | are incorporated by | y references in           | ito this permit and shall be met. Systems   | shall be installed in accordance  |
| ISSUED TO: JUSTIN HORCUM                                                                                  | PROPERT                                         | Y LOCATION:         | BRP                       | E DRIVE<br>RAE BRAE                         |                                   |
| Facility Type: 550 (65' ~39')                                                                             | SUBDIVIS                                        | ION Ros:            | s m                       | RAE BRAE                                    | LOT # 6                           |
|                                                                                                           |                                                 | ision               | Repair                    |                                             |                                   |
| Basement? 🗆 Yes 🔀 No Basement Fixe                                                                        |                                                 |                     |                           |                                             |                                   |
|                                                                                                           | KIONAL                                          |                     |                           | (Initial) Wastewater Flow:                  | 360 GPD                           |
| (See note below, if applicable  )                                                                         |                                                 |                     |                           |                                             | <u></u>                           |
| Conver                                                                                                    | SIONAL                                          | (Repair)            |                           |                                             |                                   |
| Installation Requirements/Conditions                                                                      | Number of trenches $\_$                         |                     |                           |                                             |                                   |
| Septic Tank Size <u>VOOO</u> gallons                                                                      | Exact length of each trench                     | 75                  | feet                      | Trench Spacing:                             | Feet on Center                    |
| Pump Tank Size gallons                                                                                    | Trenches shall be installed on o                |                     |                           | Soil Cover: <u>C-24</u> i                   |                                   |
| -                                                                                                         | Maximum Trench Depth of:                        |                     |                           | (Maximum soil cover shall r                 |                                   |
|                                                                                                           | (Trench bottoms shall be level                  |                     |                           | 36" above the trench bott                   |                                   |
|                                                                                                           | in all directions)                              |                     |                           | 20 above the trench DOLL                    | vinj                              |
| Pump Requirements:ft. TDH vs                                                                              | _ GPM                                           |                     |                           | G                                           | inches below pipe                 |

Conditions: WATER LINE MUST BE 10 FROM SEPTIC SYSTEM. NO VTILITIES 12 inches above pipe MAY ENCROPEND ON INITIAL OR REPAIR AREA.

BRAE DRIVE