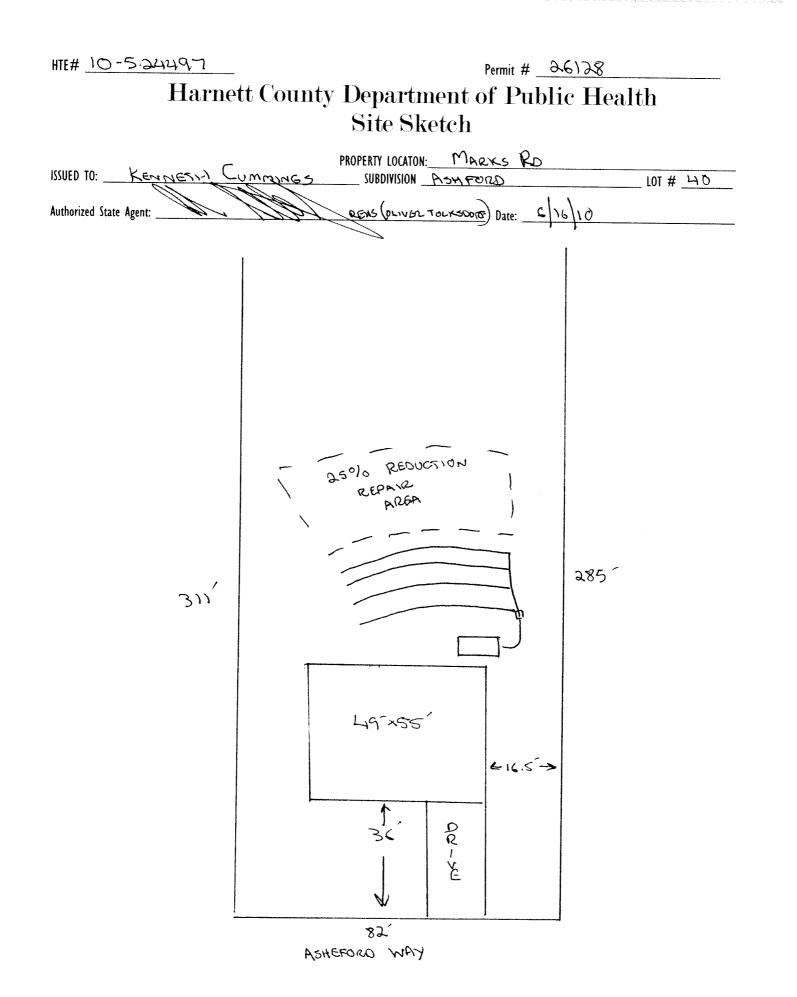

## HTE# 10-5.24497 Harnett County Department of Public Health

26128

## Improvement Permit

| -                                                                                                                                                                                                                                                                                            | annot be issued wi<br>PROPERTY LOCI               | ith only an Improveme<br>ATION:MARX | nt Permit                                               |                                       |
|----------------------------------------------------------------------------------------------------------------------------------------------------------------------------------------------------------------------------------------------------------------------------------------------|---------------------------------------------------|-------------------------------------|---------------------------------------------------------|---------------------------------------|
| ISSUED TO: KENNETH CUMMINGS                                                                                                                                                                                                                                                                  |                                                   | ASHFORD                             | 5 40                                                    | LOT # 40                              |
| NEW X, REPAIR D EXPANSION D<br>Type of Structure: SFO (49×55-)                                                                                                                                                                                                                               |                                                   |                                     | required prior to Construction Autho                    | rization Issuance:                    |
| Proposed Wastewater System Type: 25% REDUCTION ST                                                                                                                                                                                                                                            |                                                   |                                     | -                                                       |                                       |
| Projected Daily Flow: 360 GPD                                                                                                                                                                                                                                                                | STEM                                              |                                     |                                                         |                                       |
| Number of bedrooms: <u>3</u> Number of Occupants: 6                                                                                                                                                                                                                                          | max                                               |                                     |                                                         |                                       |
| Basement Tyes No                                                                                                                                                                                                                                                                             |                                                   |                                     |                                                         |                                       |
| Pump Required: 🗆 Yes 🔁 No 🖂 May be required based on final                                                                                                                                                                                                                                   | l location and eleva                              | ations of facilities                |                                                         | · · · · · · · · · · · · · · · · · · · |
| Type of Water Supply:  Community X Public Well Dist Permit conditions:                                                                                                                                                                                                                       | tance from well $\underline{\lambda}$             | 00 feet                             | Permit valid for:                                       | Five years                            |
| 111 10-                                                                                                                                                                                                                                                                                      |                                                   |                                     |                                                         | No expiration                         |
|                                                                                                                                                                                                                                                                                              |                                                   |                                     |                                                         |                                       |
| Authorized State Agent:                                                                                                                                                                                                                                                                      | Date: _                                           | 6 16 10                             | SEE ATT                                                 | ACHED SITE SKETCH                     |
| The issuance of this permit by the Health Department in no way guarantees the issuance of ot<br>site is subject to revocation if the site plan, plat, or the intended use changes. The Improvement<br>the Laws and Rules for Sewage Treatment and Disposal and to conditions of this permit. | her permits. The permit<br>nt Permit shall not be | t holder is responsible for c       | ecking with appropriate governing bodies in             | meeting their requirements. This      |
| the Laws and Rules for Sewage Treatment and Disposal and to conditions of this permit.                                                                                                                                                                                                       | ne i ci mit sindir not pe i                       | arrected by a change in ow          | nership of the site. This permit is subject to          | compliance with the provisions of     |
|                                                                                                                                                                                                                                                                                              |                                                   |                                     |                                                         |                                       |
| Const                                                                                                                                                                                                                                                                                        | ruction Au                                        | thorization                         |                                                         |                                       |
| (R)                                                                                                                                                                                                                                                                                          | equirad for Ruildi                                | ng Darmit)                          |                                                         |                                       |
| The construction and installation requirements of Rules .1950, .1952, .1954, .1955, .1956, .195 with the attached system layout.                                                                                                                                                             | 7, .1958. and .1959 are                           | e incorporated by reference:        | into this permit and shall be met. Systems              | shall be installed in accordance      |
|                                                                                                                                                                                                                                                                                              |                                                   |                                     |                                                         |                                       |
| ISSUED TO: KENNESH CUMMINGS                                                                                                                                                                                                                                                                  | PROPERTY                                          | LOCATION: M                         | ARKS RD                                                 |                                       |
|                                                                                                                                                                                                                                                                                              | SUBDIVISIO                                        | N ASHFOR                            | Q                                                       | LOT # 40                              |
| inch                                                                                                                                                                                                                                                                                         |                                                   | ion 🗆 Repair                        |                                                         |                                       |
| Basement? □ Yes ▷K No Basement Fixtures? □ Yes<br>Type of Wastewater System** <u>みちぐ。 REDUCTION</u>                                                                                                                                                                                          | X No                                              |                                     |                                                         |                                       |
| (See note below, if applicable $\square$ )                                                                                                                                                                                                                                                   | JUSTER                                            | <u>n</u>                            | (Initial) Wastewater Flow: _                            | <u>360</u> GPD                        |
| 25% REDUCTION                                                                                                                                                                                                                                                                                | DYSTEM                                            | (0 : )                              |                                                         |                                       |
| Installation Requirements/Conditions Number of trend                                                                                                                                                                                                                                         | that 4                                            | _(kepair)                           |                                                         |                                       |
|                                                                                                                                                                                                                                                                                              | each trench 5                                     | feet                                | Truck Cont 9                                            |                                       |
| D T (C)                                                                                                                                                                                                                                                                                      | e installed on cor                                |                                     | Trench Spacing: <u>9</u><br>Soil Cover: <del>8</del> in |                                       |
| Maximum Trench                                                                                                                                                                                                                                                                               |                                                   | 20 inches                           | (Maximum soil cover shall no                            | iches                                 |
|                                                                                                                                                                                                                                                                                              | shall be level to                                 |                                     | 36" above the trench botto                              |                                       |
| in all directions)                                                                                                                                                                                                                                                                           |                                                   |                                     | Jo above the trench bollo                               | ,                                     |
| Pump Requirements:ft. TDH vs GPM                                                                                                                                                                                                                                                             |                                                   |                                     |                                                         | inches below pipe                     |
| Conditions WISTER LANG M O - 10'-                                                                                                                                                                                                                                                            |                                                   | -                                   | Aggregate Depth:                                        | inches above pipe                     |
| Conditions: WATER LINE MUDT BE 10'F<br>UTILITIES MAY ENCROACH ON INI                                                                                                                                                                                                                         | eom SEP                                           | TIC SYSTEM                          | No                                                      | inches total                          |
| THE INT LINCROACE ON INI                                                                                                                                                                                                                                                                     | TIAL OR                                           | REPAIR AD                           | <u>A</u>                                                |                                       |
| ** If applicable: / understand the system time specified in Sill                                                                                                                                                                                                                             | 4                                                 |                                     |                                                         |                                       |
| **If applicable: I understand the system type specified is different from a                                                                                                                                                                                                                  | the type specified                                | on the application.                 | I accept the specifications of thi                      | is permit.                            |
| -                                                                                                                                                                                                                                                                                            |                                                   |                                     |                                                         |                                       |