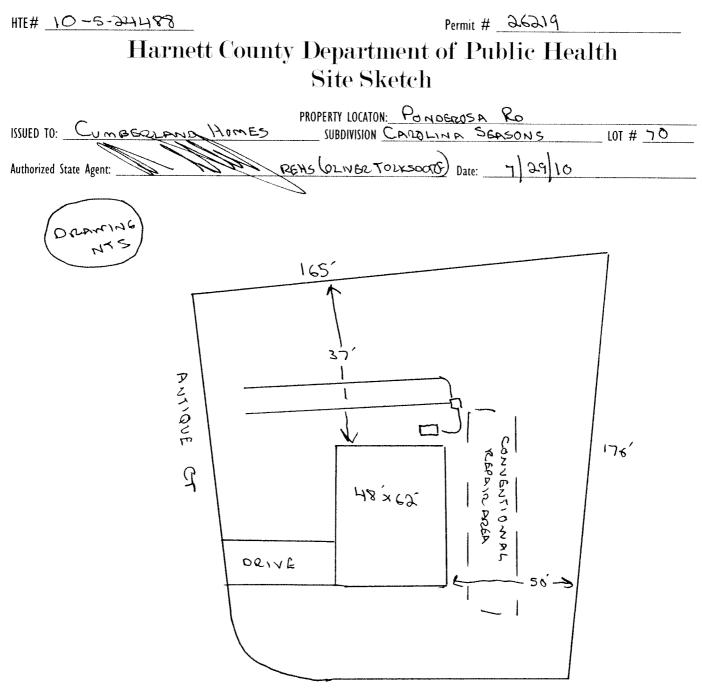

## Harnett County Department of Public Health

HTE# 10-5-24488

26219

|   | m | p | r | 0 | Y | e | Į | ĩ | 1 | e | r | 11 | P    | e | r | r | n | I | t |  |
|---|---|---|---|---|---|---|---|---|---|---|---|----|------|---|---|---|---|---|---|--|
| - |   | - |   |   | _ |   | - | - | - | _ | - | _  | <br> |   |   |   |   |   | _ |  |

| A building permit cannot                                                                             |                    |                              |                                              |                                       |
|------------------------------------------------------------------------------------------------------|--------------------|------------------------------|----------------------------------------------|---------------------------------------|
|                                                                                                      | PROPERTY LOCA      | TION: POMDER                 | DOG KO                                       |                                       |
| ISSUED TO: CUMBERLAND HOMES                                                                          | SUBDIVISION        | CAROLINA                     | SEDONIS                                      | LOT # 70                              |
| NEW REPAIR C EXPANSION C                                                                             |                    | Site Improvements req        | uired prior to Construction Author           | ization Issuance:                     |
| Type of Structure: SED (48×62)                                                                       |                    |                              | •                                            |                                       |
| Proposed Wastewater System Type: CUNNENTIONAL                                                        |                    |                              |                                              |                                       |
| Projected Daily Flow: GPD                                                                            |                    |                              |                                              |                                       |
| Number of bedrooms: <u>3</u> Number of Occupants: <u>6</u> m                                         | ax                 |                              |                                              |                                       |
| Basement 🗆 Yes 🔍 No                                                                                  |                    |                              |                                              |                                       |
| Pump Required: 🗆 Yes 🛛 🔀 No 👘 🗆 May be required based on final loca                                  | ation and eleva    | tions of facilities          |                                              |                                       |
| Type of Water Supply: 🗆 Community 🛛 Rublic 🔲 Well Distance                                           |                    |                              | Permit valid for:                            | 🗙 Five years                          |
| Permit conditions:                                                                                   |                    |                              |                                              | □ No expiration                       |
|                                                                                                      |                    |                              | · · · · · · · · · · · · · · · · · · ·        |                                       |
|                                                                                                      |                    | , 1                          | ······································       | · · · · · · · · · · · · · · · · · · · |
| Authorized State Agent:                                                                              | Date:              | 72910                        | SEE ATT                                      | ACHED SITE SKETCH                     |
| The issuance of this permit by the Health Department in no way guarantees the issuance of other p    | ermits. The permit |                              |                                              |                                       |
| ite is subject to revocation if the site plan, plat, or the intended use changes. The Improvement Pe | ermit shall not be | affected by a change in owne | rship of the site. This permit is subject to | compliance with the provisions of     |
| he Laws and Bules for Sewage Treatment and Disnosal and to conditions of this permit                 |                    |                              |                                              |                                       |