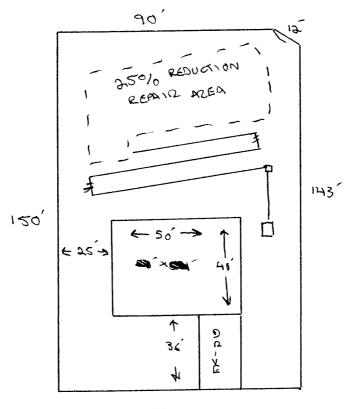

## Harnett County Department of Public Health

Improvement Permit

26285

A building permit cannot be issued with only an Improvement Permit PROPERTY LOCATION: PONDERDOSA TRAIL ISSUED TO: WATERMARK HOMES PROPERTY LOCATION: HONDERDSA IRAIL
SUBDIVISION CARRAMA SEASONS NEW 🔀 REPAIR 🗆 🔎 Site Improvements required prior to Construction Authorization Issuance: 5FO (30 x 50) 40 x 50 Type of Structure: Proposed Wastewater System Type: 25010 REQUESTON SYSTEM Number of Occupants: 6 max Number of bedrooms: Basement Yes Pump Required: ☐Yes ➤ No ☐ May be required based on final location and elevations of facilities Type of Water Supply: 
Community 
Public 
Well Distance from well \OO 
feet Permit valid for: Five years Permit conditions: ☐ No expiration RGMS Date: 10/6/10 The issuance of this permit by the Health Department in no way guarantees the issuance of other permits. The permit holder is responsible for checking with appropriate governing bodies in meeting their requirements. This site is subject to revocation if the site plan, plat, or the intended use changes. The Improvement Permit shall not be affected by a change in ownership of the site. This permit is subject to compliance with the provisions of the Laws and Rules for Sewage Treatment and Disposal and to conditions of this permit. **Construction Authorization** (Required for Building Permit) The construction and installation requirements of Rules .1950, .1952, .1954, .1955, .1956, .1957, .1958. and .1959 are incorporated by references into this permit and shall be met. Systems shall be installed in accordance with the attached system layout. ISSUED TO: WATERMAKEN HOMES PROPERTY LOCATION: PONDEROSA SUBDIVISION CAROLINA SEASONS Basement Fixtures? 

Yes 25% PEOUCTION SYSTEM (Initial) Wastewater Flow: 360 GPD Type of Wastewater System\*\* (See note below, if applicable  $\square$ ) 25% REDUCTION SYSTEM (Repair) Number of trenches 1 Installation Requirements/Conditions Exact length of each trench 225Septic Tank Size 1000 gallons Pump Tank Size gallons Soil Cover: 6 Trenches shall be installed on contour at a Maximum Trench Depth of: 12 (Maximum soil cover shall not exceed (Trench bottoms shall be level to +/-1/4" 36" above the trench bottom) in all directions) Pump Requirements: \_\_\_\_\_\_ft. TDH vs. \_\_\_ inches below pipe Aggregate Depth: \_\_\_\_\_ inches above pipe Conditions: MINIMUM OF 6" OF COVER NEEDED OVER DRAINFIELD This PERMIT BASED ON A PROPOSAL FROM APPLICANTS SOIL WATER LINES (INCLUDING IRRIGATION) MUST BE 10FT. FROM ANY PART OF SEPTIC SYSTEM OR REPAIR AREA. NO UTILITIES ALLOWED IN INITIAL OR REPAIR DRAIN FIELD AREA. \*\*If applicable: I understand the system type specified is different from the type specified on the application. I accept the specifications of this permit. Owner/Legal Representative Signature: This Construction Authorization is subject to revocation if the site plan plat, or the intended use changes. The Construction Authorization shall not be transferred when there is a change in ownership of the site. This Construction Authorization is subject to compliance with the provisions of the laws and Rules for Sewage Treatment and Disposal and to the conditions of this permit. SEE ATTACHED SITE SKETCH Authorized State Agent:

## Harnett County Department of Public Health Site Sketch

|                            | PROPERTY LOCATON: PONDEROSA TRAIL     |          |
|----------------------------|---------------------------------------|----------|
| ISSUED TO: MAJERNARY HOMES | SUBDIVISION CAROLINA SEASONS          | LOT # \3 |
| Authorized State Agent:    | REMS (OLIVER TOLKSDORE) Date: 10 6 10 |          |
|                            |                                       |          |