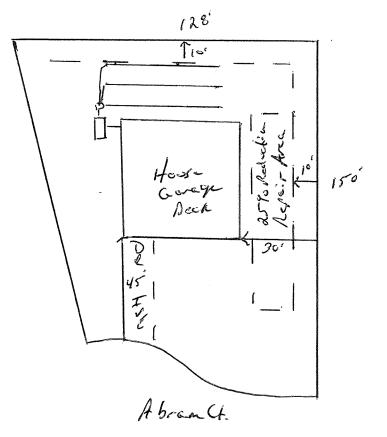

| HTE# 10-5-24373.LL                         | Permit #                                                   | 26320        |  |  |  |  |
|--------------------------------------------|------------------------------------------------------------|--------------|--|--|--|--|
| Harnett County Department of Public Health |                                                            |              |  |  |  |  |
|                                            | Site Sketch                                                |              |  |  |  |  |
| ISSUED TO: Stane: 1 Builder                | PROPERTY LOCATON: Tingen Rel.<br>SUBDIVISION Tottens Point |              |  |  |  |  |
| $\hat{\boldsymbol{\rho}}$                  |                                                            | LOT # _/ ( ( |  |  |  |  |
| Authorized State Agent: 1 man Min he       | Date:                                                      | 1/21/2011    |  |  |  |  |