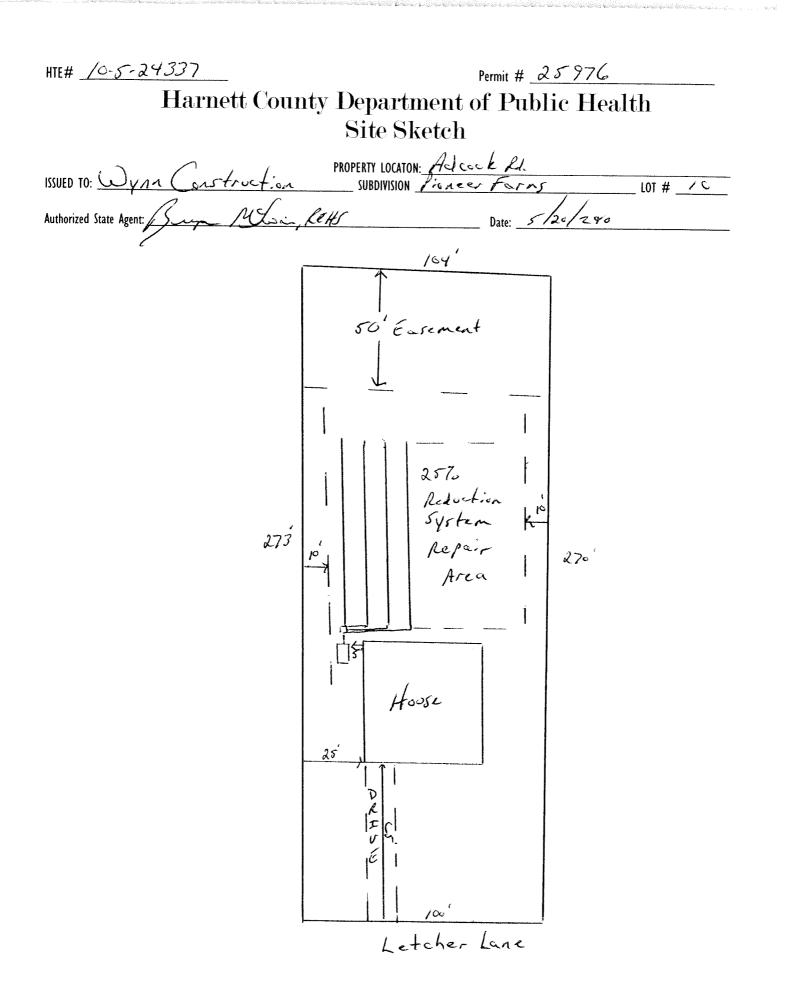

| hte#_10-5-24337 Harnett County D                                                                                                                                                                                                                                                                                                                           | epartment of Public Health 25976                                                                                                                                                                                            |
|------------------------------------------------------------------------------------------------------------------------------------------------------------------------------------------------------------------------------------------------------------------------------------------------------------------------------------------------------------|-----------------------------------------------------------------------------------------------------------------------------------------------------------------------------------------------------------------------------|
| Impro                                                                                                                                                                                                                                                                                                                                                      | <u>vement Permit</u>                                                                                                                                                                                                        |
|                                                                                                                                                                                                                                                                                                                                                            | e issued with only an Improvement Permit                                                                                                                                                                                    |
| ISSUED TO: Wynn Construction SUI                                                                                                                                                                                                                                                                                                                           | PERTY LOCATION: Hacock Ld.<br>BDIVISION LOT # 10                                                                                                                                                                            |
| NEW $\square$ REPAIR $\square$ EXPANSION $\square$<br>Type of Structure: $SFO$ 50 K 50                                                                                                                                                                                                                                                                     | Site Improvements required prior to Construction Authorization Issuance:                                                                                                                                                    |
| Proposed Wastewater System Type: 25% Reduction System                                                                                                                                                                                                                                                                                                      |                                                                                                                                                                                                                             |
| Projected Daily Flow: 360 GPD                                                                                                                                                                                                                                                                                                                              |                                                                                                                                                                                                                             |
| Number of bedrooms: <u>3</u> Number of Occupants: <u>6</u> max<br>Basement <b>1</b> Yes <b>1</b> No                                                                                                                                                                                                                                                        |                                                                                                                                                                                                                             |
| Pump Required: Yes Do May be required based on final location                                                                                                                                                                                                                                                                                              | on and elevations of facilities                                                                                                                                                                                             |
| Type of Water Supply:  Community  Public  Well Distance fr Permit conditions:                                                                                                                                                                                                                                                                              | om well feet Permit valid for: 🛛 Five years 🗔 No expiration                                                                                                                                                                 |
|                                                                                                                                                                                                                                                                                                                                                            | / /                                                                                                                                                                                                                         |
| Authorized State Agent:: Augan Main State State Agent: The issuance of this permit by the Health Department in no way guarantees the issuance of other permits is subject to revocation if the site plan, plat, or the intended use changes. The Improvement Permit the Laws and Rules for Sewage Treatment and Disposal and to conditions of this permit. | Date:                                                                                                                                                                                                                       |
| Construct                                                                                                                                                                                                                                                                                                                                                  | ion Authorization                                                                                                                                                                                                           |
| (Required                                                                                                                                                                                                                                                                                                                                                  | d for Building Permit)                                                                                                                                                                                                      |
| with the attached system layout.                                                                                                                                                                                                                                                                                                                           | . and .1959 are incorporated by references into this permit and shall be met. Systems shall be installed in accordance                                                                                                      |
| ISSUED TO: Wyn Construction                                                                                                                                                                                                                                                                                                                                | PROPERTY LOCATION: Adeack Rd.<br>SUBDIVISION LOT # 10                                                                                                                                                                       |
|                                                                                                                                                                                                                                                                                                                                                            | SUBDIVISION LOT # 10                                                                                                                                                                                                        |
| Facility Type:     J + D       Basement?     I       Yes     I       No     Basement Fixtures?       Yes     I                                                                                                                                                                                                                                             | 🗇 Expansion 🔲 Repair<br>No                                                                                                                                                                                                  |
| Type of Wastewater System** 25% Reduction Syste                                                                                                                                                                                                                                                                                                            |                                                                                                                                                                                                                             |
| (See note below, if applicable ) 25% Reduction System                                                                                                                                                                                                                                                                                                      |                                                                                                                                                                                                                             |
| Installation Requirements/Conditions Number of trenches                                                                                                                                                                                                                                                                                                    | ──(Repair)                                                                                                                                                                                                                  |
| Septic Tank Size gallons Exact length of each                                                                                                                                                                                                                                                                                                              | trench feet Trench Spacing: Feet on Center                                                                                                                                                                                  |
| Pump Tank Size gallons Trenches shall be inst                                                                                                                                                                                                                                                                                                              | alled on contour at a Soil Cover: <u>6-12</u> inches                                                                                                                                                                        |
|                                                                                                                                                                                                                                                                                                                                                            | th of: $\frac{18-24}{1000000000000000000000000000000000000$                                                                                                                                                                 |
| (Trench bottoms shall<br>in all directions)                                                                                                                                                                                                                                                                                                                | be level to $+/-1/4$ " 36" above the trench bottom)                                                                                                                                                                         |
| Pump Requirements: ft TDH vs GPM                                                                                                                                                                                                                                                                                                                           | inches below pipe                                                                                                                                                                                                           |
|                                                                                                                                                                                                                                                                                                                                                            | Aggregate Depth: inches above pipe                                                                                                                                                                                          |
| Conditions: ) tart diches at agriculto for to l                                                                                                                                                                                                                                                                                                            | Binche & then we a stephon inches total                                                                                                                                                                                     |
| at least to fk than any hast f                                                                                                                                                                                                                                                                                                                             | epair areas. All water liner must be                                                                                                                                                                                        |
| **If applicable: I understand the system type specified is different from the ty                                                                                                                                                                                                                                                                           | Aggregate Depth: inches above pipe<br>8 inche & then wich a stephiown inches total<br>epair areas. All water liner must be<br>septic system<br>we specified on the application. I accept the specifications of this permit. |
|                                                                                                                                                                                                                                                                                                                                                            |                                                                                                                                                                                                                             |
| Owner/Legal Representative Signature:                                                                                                                                                                                                                                                                                                                      | Date:                                                                                                                                                                                                                       |
| Construction Authorization is subject to revocation if the site pian, piat, or the intended use changes<br>Construction Authorization is subject to compliance with the provisions of the Laws and Rules for Sewage                                                                                                                                        | . The Construction Authorization shall not be transferred when there is a change in ownership of the site. This<br>Treatment and Disposal and to the conditions of this permit. SEE ATTACHED SITE SKETCH                    |
| Authorized State Agent: Lects                                                                                                                                                                                                                                                                                                                              | Date: 5/20/2010                                                                                                                                                                                                             |
|                                                                                                                                                                                                                                                                                                                                                            | on Authorization Expiration Date: 5/2-12<15                                                                                                                                                                                 |