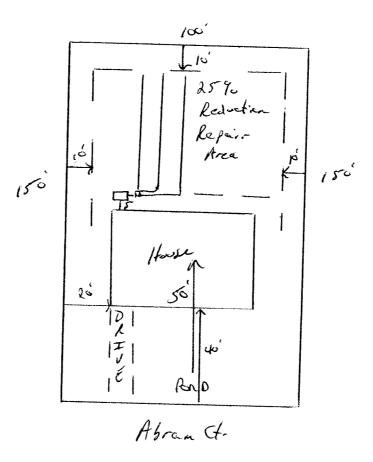

HTE# 10-5-24316 Permit # <u>25996</u> Harnett County Department of Public Health Site Sketch PROPERTY LOCATON: Micro Tower R.d. SUBDIVISION Pattonin Point ISSUED TO: Stanc. 1 Builder LOT # 171 way REHS Authorized State Agent 13/2010 Date: C