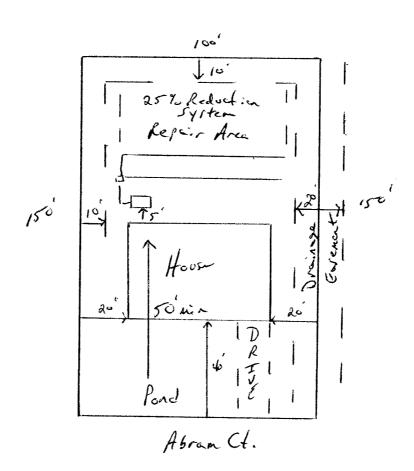

## Harnett County Department of Public Health Site Sketch

| ISSUED TO: Staril Bilder                        | PROPERTY LOCATION: Micro Tower Rd. |                    |
|-------------------------------------------------|------------------------------------|--------------------|
| 1550ED 10: 7 6xc. / 700.7ders                   | SUBDIVISION Patton's Point         | LOT # <u>/5</u> -7 |
| Authorized State Agent: Authorized State Agent: | RE45 Date: 6/2/20                  | · c                |