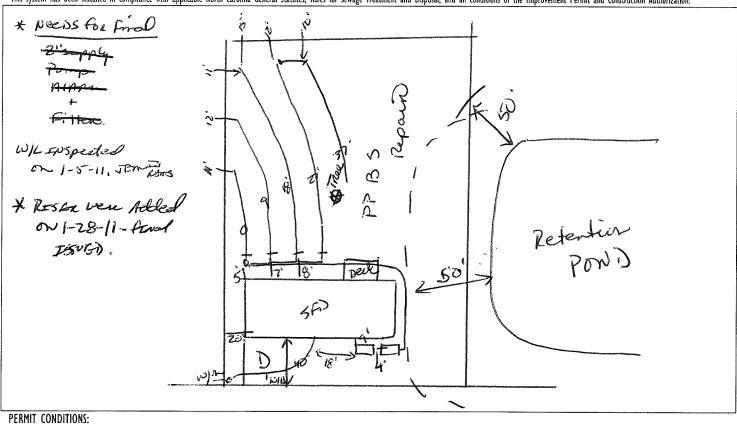

|                                                                                                                                                                                                                                                                   |                   |                                                                                            |     |                     |               | ` \                |               |                          |  |  |  |
|-------------------------------------------------------------------------------------------------------------------------------------------------------------------------------------------------------------------------------------------------------------------|-------------------|--------------------------------------------------------------------------------------------|-----|---------------------|---------------|--------------------|---------------|--------------------------|--|--|--|
| PERM                                                                                                                                                                                                                                                              | IIT CONDITIONS:   |                                                                                            |     |                     |               |                    |               |                          |  |  |  |
| l.                                                                                                                                                                                                                                                                | Performance:      | System shall perform in accordance with Rule .1961.                                        |     |                     |               |                    |               |                          |  |  |  |
| II.                                                                                                                                                                                                                                                               | Monitoring:       | As required by Rule .1961.                                                                 |     |                     |               |                    |               |                          |  |  |  |
| III.                                                                                                                                                                                                                                                              | Maintenance:      | As required by Rule .1961. Other:                                                          |     |                     |               |                    |               |                          |  |  |  |
|                                                                                                                                                                                                                                                                   |                   | Subsurface system operator required? Yes $\square$ No $\square$                            |     |                     |               |                    |               |                          |  |  |  |
|                                                                                                                                                                                                                                                                   |                   | If yes, see attached sheet for additional operation conditions, maintenance and reporting. |     |                     |               |                    |               |                          |  |  |  |
| IV.                                                                                                                                                                                                                                                               | Operation:        |                                                                                            |     |                     |               |                    |               |                          |  |  |  |
|                                                                                                                                                                                                                                                                   |                   |                                                                                            |     |                     |               |                    |               |                          |  |  |  |
| V.                                                                                                                                                                                                                                                                | Other:            |                                                                                            |     |                     |               |                    |               |                          |  |  |  |
|                                                                                                                                                                                                                                                                   |                   | D-Box                                                                                      |     | Pump 🗆              | /             | Alarm 🗆            | H20Line [     | PWR Line                 |  |  |  |
| Following are the specifications for the sewage disposal system on the above captioned property.  Type of system: Conventional Other 25% No. of exact length width of depth of Drainage Field ditches of each ditch feet ditches feet ditches feet ditches inches |                   |                                                                                            |     |                     |               |                    |               |                          |  |  |  |
| Type                                                                                                                                                                                                                                                              | of system: 🔲 1    | Conventiona!                                                                               |     | Other 25% NEDUCTION | 25/stractivas | EB Septic Tank: 10 | 60 gallons Pu | ımp Tank: 1000 gallons   |  |  |  |
| Subsu                                                                                                                                                                                                                                                             | rface             | No. of                                                                                     |     | exact length        | , T           | width of           | ď             | lepth of                 |  |  |  |
| Drain                                                                                                                                                                                                                                                             | age Field         | ditches                                                                                    |     | of each ditch       | 3 to feet     | ditches            | feet d        | ditches <u>28</u> inches |  |  |  |
| Frencl                                                                                                                                                                                                                                                            | h Drain Required: |                                                                                            |     | Linear feet         |               |                    |               |                          |  |  |  |
|                                                                                                                                                                                                                                                                   |                   |                                                                                            |     | 4 0 1 0             | -2 Ad # 9     |                    |               |                          |  |  |  |
| Auth                                                                                                                                                                                                                                                              | orized State Ag   | ent                                                                                        | mas | E Manhant           | . RE NOVO     | Da                 | ate           | 5-11                     |  |  |  |