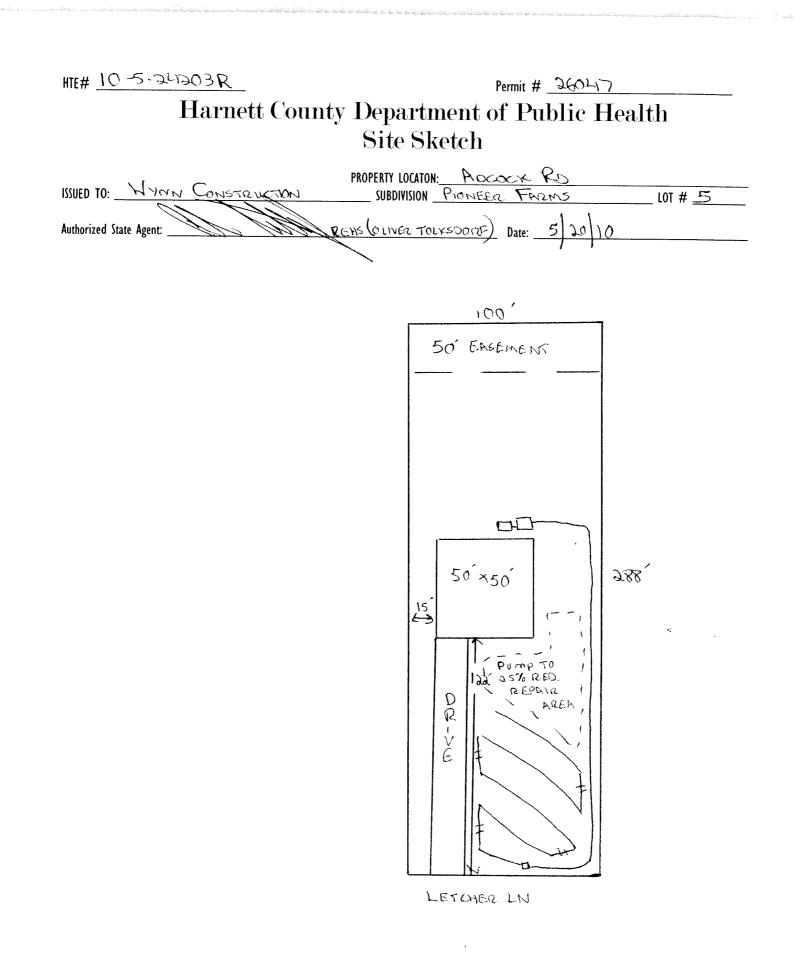

## HTE# 10-5-24203& Harnett County Department of Public Health

26047

| Impi | over | ment | Permit |
|------|------|------|--------|
|      |      |      |        |

| A building permit cannot be issued with only an Improvement Permit<br>PROPERTY LOCATION: ADCOCK RS                                                                                                                                                                                                                                                                                                                                                                                                                                                              |                             |  |  |  |
|-----------------------------------------------------------------------------------------------------------------------------------------------------------------------------------------------------------------------------------------------------------------------------------------------------------------------------------------------------------------------------------------------------------------------------------------------------------------------------------------------------------------------------------------------------------------|-----------------------------|--|--|--|
| ISSUED TO: WYNN CONSTRUCTION SUBDIVISION PLONGER FARMS                                                                                                                                                                                                                                                                                                                                                                                                                                                                                                          | LOT # 5                     |  |  |  |
| NEW REPAIR C EXPANSION Site Improvements required prior to Construction Authorization                                                                                                                                                                                                                                                                                                                                                                                                                                                                           |                             |  |  |  |
| Proposed Wastewater System Type: PUMP TO 25% REDUCTION<br>Projected Daily Flow: 360 GPD                                                                                                                                                                                                                                                                                                                                                                                                                                                                         |                             |  |  |  |
| Number of bedrooms: <u>3</u> Number of Occupants: <u>6</u> max                                                                                                                                                                                                                                                                                                                                                                                                                                                                                                  |                             |  |  |  |
| Basement $\Box$ Yes $\overleftarrow{X}$ No                                                                                                                                                                                                                                                                                                                                                                                                                                                                                                                      |                             |  |  |  |
| Pump Required: 🛛 Yes 🛛 No 🗌 May be required based on final location and elevations of facilities                                                                                                                                                                                                                                                                                                                                                                                                                                                                |                             |  |  |  |
|                                                                                                                                                                                                                                                                                                                                                                                                                                                                                                                                                                 | Five years<br>No expiration |  |  |  |
|                                                                                                                                                                                                                                                                                                                                                                                                                                                                                                                                                                 |                             |  |  |  |
|                                                                                                                                                                                                                                                                                                                                                                                                                                                                                                                                                                 |                             |  |  |  |
| Authorized State Agent: Date: 5 20 10 SEE ATTACHED<br>The issuance of this permit by the Health Department in no way guarantees the issuance of other permits. The permit holder is responsible for checking with appropriate governing bodies in meeting<br>site is subject to revocation if the site plan, plat, or the intended use changes. The Improvement Permit Shall not be affected by a change in ownership of the site. This permit is subject to complian<br>the Laws and Rules for Sewage Treatment and Disposal and to conditions of this permit. | their requirements. This    |  |  |  |
| Construction Authorization                                                                                                                                                                                                                                                                                                                                                                                                                                                                                                                                      |                             |  |  |  |
| (Required for Building Permit)                                                                                                                                                                                                                                                                                                                                                                                                                                                                                                                                  |                             |  |  |  |
| The construction and installation requirements of Rules .1950, .1952, .1954, .1955, .1956, .1957, .1958. and .1959 are incorporated by references into this permit and shall be met. Systems shall be with the attached system layout.                                                                                                                                                                                                                                                                                                                          | installed in accordance     |  |  |  |
| ISSUED TO: WYNN CONSTRUCTION PROPERTY LOCATION: ADCOCK RD                                                                                                                                                                                                                                                                                                                                                                                                                                                                                                       |                             |  |  |  |
| Facility Type: SFO(50×50) X New Expansion Repair                                                                                                                                                                                                                                                                                                                                                                                                                                                                                                                | LOT # <u>5</u>              |  |  |  |
| Basement? Ves X No Basement Fixtures? Ves X No                                                                                                                                                                                                                                                                                                                                                                                                                                                                                                                  |                             |  |  |  |
| Type of Wastewater System** _ PUMP TO 25 20 REDUCTION SYSTEM (Initial) Wastewater Flow: _36                                                                                                                                                                                                                                                                                                                                                                                                                                                                     | GPD GPD                     |  |  |  |
| (See note below, if applicable □)<br><u>PUMRTO 25% REO Sys</u> (Repair)                                                                                                                                                                                                                                                                                                                                                                                                                                                                                         |                             |  |  |  |
| Installation Requirements/Conditions Number of trenches                                                                                                                                                                                                                                                                                                                                                                                                                                                                                                         |                             |  |  |  |
|                                                                                                                                                                                                                                                                                                                                                                                                                                                                                                                                                                 | on Center                   |  |  |  |
| Pump Tank Size 1000 gallons Trenches shall be installed on contour at a Soil Cover: 6 inches                                                                                                                                                                                                                                                                                                                                                                                                                                                                    | Sil center                  |  |  |  |
| Maximum Trench Depth of: <u>18</u> inches (Maximum soil cover shall not exc                                                                                                                                                                                                                                                                                                                                                                                                                                                                                     | hoo                         |  |  |  |
| (Trench bottoms shall be level to $+/-1/4$ " 36" above the trench bottom)                                                                                                                                                                                                                                                                                                                                                                                                                                                                                       | ccu                         |  |  |  |
| in all directions)                                                                                                                                                                                                                                                                                                                                                                                                                                                                                                                                              |                             |  |  |  |
|                                                                                                                                                                                                                                                                                                                                                                                                                                                                                                                                                                 | inches halow size           |  |  |  |
|                                                                                                                                                                                                                                                                                                                                                                                                                                                                                                                                                                 | inches below pipe           |  |  |  |
| Conditions: Johnson Augregate Depth:                                                                                                                                                                                                                                                                                                                                                                                                                                                                                                                            |                             |  |  |  |
| Conditions: WATER LINE MUST BE 10' FROM SEPTIC SYSTEM. NO<br>UTILITIES MAY ENCROACH ON INITIAL OR REPAIR AREA.                                                                                                                                                                                                                                                                                                                                                                                                                                                  | inches total                |  |  |  |
| UTILITIES MAY ENCROACH ON INITIAL OR REPAIR AREA.                                                                                                                                                                                                                                                                                                                                                                                                                                                                                                               |                             |  |  |  |
|                                                                                                                                                                                                                                                                                                                                                                                                                                                                                                                                                                 |                             |  |  |  |
| **If applicable: I understand the system type specified is different from the type specified on the application. I accept the specifications of this per                                                                                                                                                                                                                                                                                                                                                                                                        | mit.                        |  |  |  |
| Owner/Legal Representative Signature: Date:                                                                                                                                                                                                                                                                                                                                                                                                                                                                                                                     |                             |  |  |  |
|                                                                                                                                                                                                                                                                                                                                                                                                                                                                                                                                                                 |                             |  |  |  |
| Construction Authorization is subject to compliance with the provisions of the Laws and Rules for Sewage Treatment and Disposal and to the conditions of this permit. SEE ATTACH                                                                                                                                                                                                                                                                                                                                                                                | IED SITE SKETCH             |  |  |  |
| 1 La cara Alla III                                                                                                                                                                                                                                                                                                                                                                                                                                                                                                                                              |                             |  |  |  |
| Authorized State Agent: DUD REHS Date: 5 2010                                                                                                                                                                                                                                                                                                                                                                                                                                                                                                                   |                             |  |  |  |
| Construction Authorization Expiration Date: 5 2015                                                                                                                                                                                                                                                                                                                                                                                                                                                                                                              |                             |  |  |  |
|                                                                                                                                                                                                                                                                                                                                                                                                                                                                                                                                                                 |                             |  |  |  |