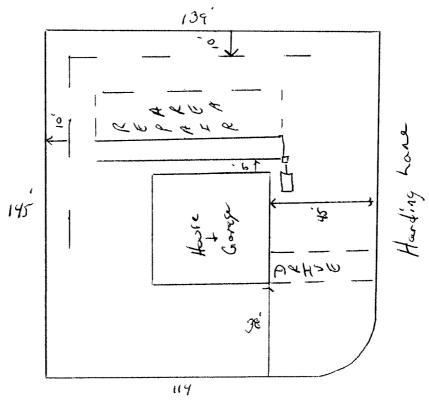

## Harnett County Department of Public Health Site Sketch

ISSUED TO: Wynn Construction PROPERTY LOCATON: Marks ld.

Authorized State Agent: State Agent: State Agent: Property Location Subdivision Construction