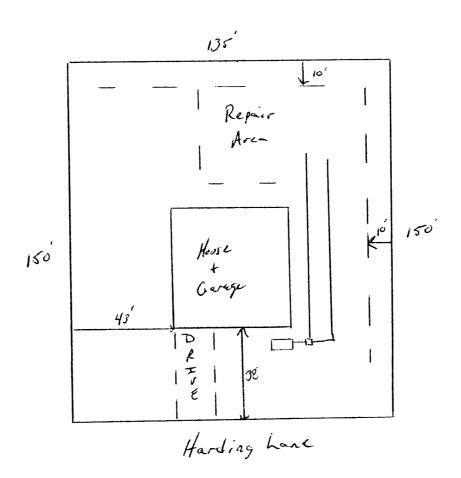

## Harnett County Department of Public Health Site Sketch

|                                    | PROPERTY LOCATON: Marks Ld. |         |
|------------------------------------|-----------------------------|---------|
| ISSUED TO: Wyn Construction        | SUBDIVISION Cooper Forms    | LOT # 3 |
| Authorized State Agent: Buya Music | LE 145 Date: 4/28/20        | γο      |