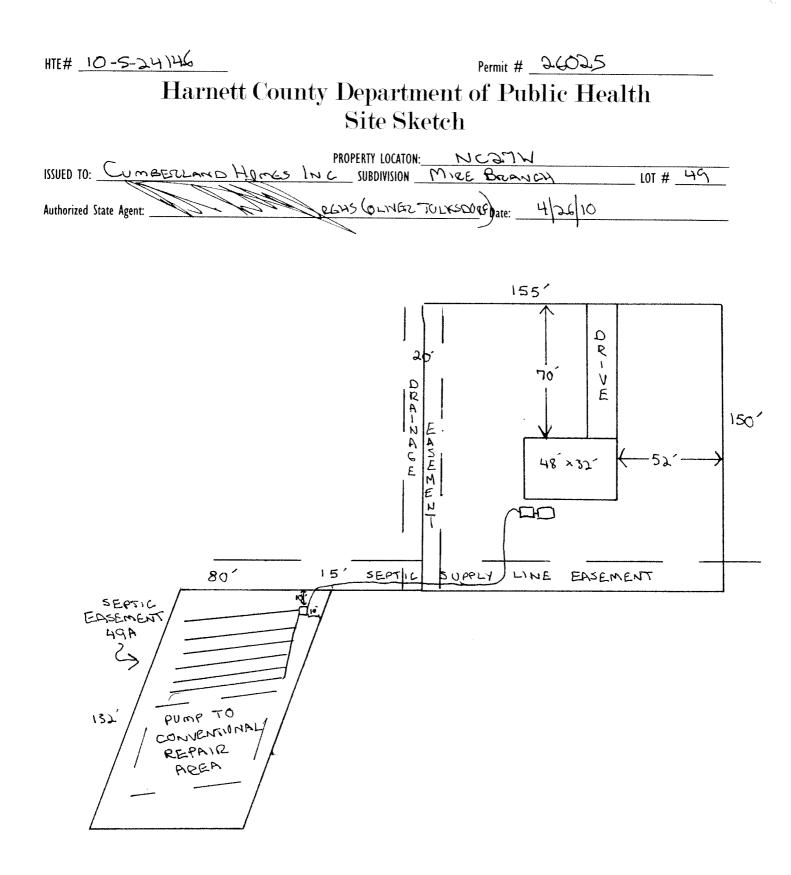

## Harnett County Department of Public Health

HTE# 10-5-24146

26025

**Improvement** Permit

|                                                                                                                                    | -                              |                                     |                                   |                                 |                                   |
|------------------------------------------------------------------------------------------------------------------------------------|--------------------------------|-------------------------------------|-----------------------------------|---------------------------------|-----------------------------------|
|                                                                                                                                    | A building permit              | cannot be issued with only a        |                                   |                                 |                                   |
|                                                                                                                                    | 1                              | PROPERTY LOCATION:                  | NCZTW                             |                                 |                                   |
| ISSUED TO: CUMBERIANS H                                                                                                            |                                |                                     | LIRE BRANCH                       |                                 | LOT # <u>49</u>                   |
|                                                                                                                                    | XPANSION 🔲                     | Site Ir                             | mprovements required prio         | r to Construction Author        | rization Issuance:                |
| Type of Structure: SFD (38 ×3                                                                                                      |                                |                                     |                                   |                                 |                                   |
| Proposed Wastewater System Type:                                                                                                   | 10 CONVENTI                    | ONAL                                |                                   |                                 |                                   |
| Projected Daily Flow: 360 GPD                                                                                                      |                                | ·                                   |                                   |                                 |                                   |
|                                                                                                                                    | of Occupants: <u>6</u>         | max                                 |                                   |                                 |                                   |
| Basement 🗆 Yes 🔀 No                                                                                                                |                                |                                     |                                   |                                 |                                   |
| Pump Required: XYes 🗆 No 🗆 May                                                                                                     | be required based on fir       | nal location and elevations of      | facilities                        |                                 | λ.                                |
| Type of Water Supply: 🗆 Community 🔀 F                                                                                              | ublic 🗌 Well Di                | istance from well <u>100</u>        | feet                              | Permit valid for:               | Five years                        |
| Permit conditions:                                                                                                                 | <u></u>                        |                                     |                                   |                                 | No expiration                     |
|                                                                                                                                    | $\rightarrow$                  |                                     |                                   |                                 |                                   |
| And in the state of the                                                                                                            | - Hill                         |                                     |                                   |                                 |                                   |
| Authorized State Agent:                                                                                                            |                                | <u>ENS</u> Date: 413                | 26/10                             | SEE ATT                         | ACHED SITE SKETCH                 |
| The issuance of this permit by the Health Department in no v<br>site is subject to revocation if the site plan, plat, or the inter | lay guarantees the issuance of | other permits. The permit holder is | responsible for checking with a   | propriate governing bodies in   | meeting their requirements. This  |
| the Laws and Rules for Sewage Treatment and Disposal and to                                                                        | conditions of this permit.     | ment rennit shan not pe anecteu p   | y a change in ownership of the    | site. This permit is subject to | compliance with the provisions of |
|                                                                                                                                    |                                |                                     |                                   |                                 |                                   |
|                                                                                                                                    | Con                            | struction Authori                   | Tation                            |                                 |                                   |
|                                                                                                                                    |                                | struction Authori                   |                                   |                                 |                                   |
| <b>7</b>                                                                                                                           | !                              | (Required for Building Peri         | <u>mit)</u>                       |                                 |                                   |
| The construction and installation requirements of Rules .1950, with the attached system layout.                                    | .1952, .1954, .1955, .1956, .1 | 957, .1958. and .1959 are incorpor  | rated by references into this per | nit and shall be met. Systems   | shall be installed in accordance  |
| - · ·                                                                                                                              | ``                             |                                     |                                   |                                 |                                   |
| ISSUED TO: CUMBERLAND HOM                                                                                                          | nes INC                        | PROPERTY LOCAT                      | ION: NCATH                        |                                 |                                   |
| -                                                                                                                                  |                                |                                     | TIRE BRANC                        |                                 | LOT # 49                          |
| Facility Type: SFD(48'x32)                                                                                                         | 🔀 Ne                           | w 🗆 Expansion                       | Repair                            |                                 |                                   |
|                                                                                                                                    | ent Fixtures?                  | " Cxpailsion<br>XNo                 |                                   |                                 |                                   |
| Type of Wastewater System** Pum                                                                                                    |                                | ENTIONAL                            | 4.12                              | 1) 147                          | 310                               |
| (San noto below if applicable [])                                                                                                  | 10 2001                        | - NITONN                            | (Initia                           | al) Wastewater Flow:            | <u>560</u> GPD                    |
| (See note below, if applicable D)                                                                                                  | TOC                            |                                     |                                   |                                 |                                   |
| 10717                                                                                                                              | To CONVEN                      | Repai                               | r)                                |                                 |                                   |
| Installation Requirements/Conditions                                                                                               | Number of tr                   |                                     |                                   |                                 |                                   |
| Septic Tank Size 1000 gallons                                                                                                      | Exact length                   | of each trench <u>60</u>            | feet Trench S                     | pacing: <u> </u>                | Feet on Center                    |
| Pump Tank Size <u>1000</u> gallons                                                                                                 | Trenches shall                 | be installed on contour a           |                                   | er: <u>17</u> i                 |                                   |
|                                                                                                                                    |                                | nch Depth of:                       |                                   | num soil cover shall r          |                                   |
|                                                                                                                                    |                                | ms shall be level to $+/-1$         |                                   | above the trench bott           |                                   |
|                                                                                                                                    | in all directio                |                                     |                                   | assis are action Doll           | viii)                             |
| Pump Requiremente: ft TDU                                                                                                          | CDM                            | ,                                   |                                   | C                               |                                   |