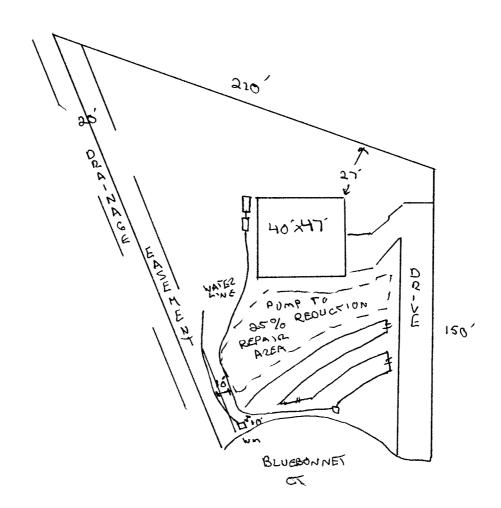

## Harnett County Department of Public Health Site Sketch

ISSUED TO: CANINESS LAND DEN SUBDIVISION FOREST OWES LOT # 183

Authorized State Agent: Date: 6 1 10