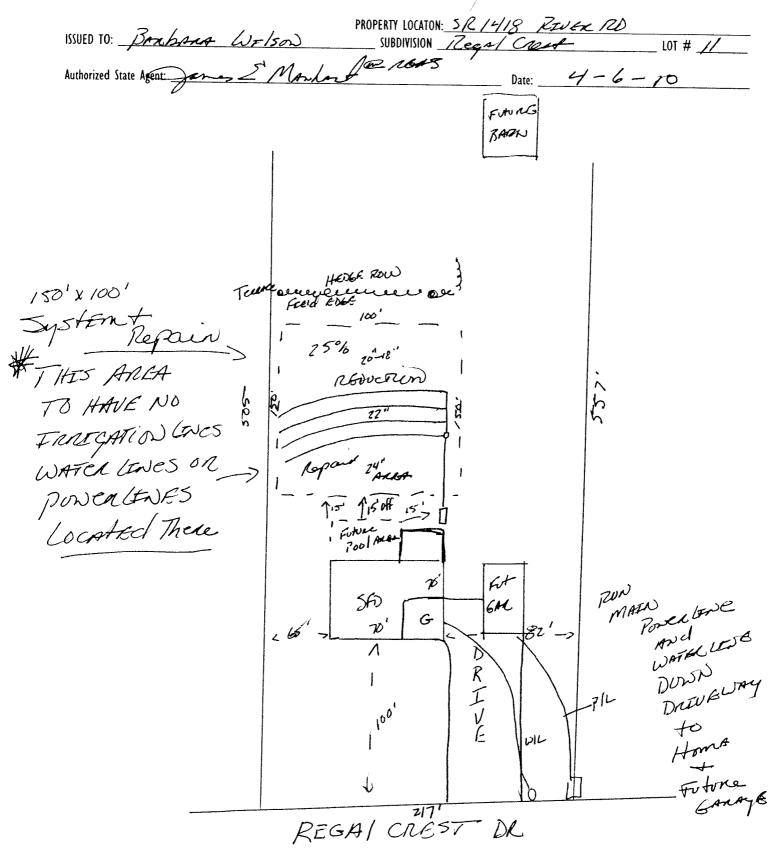

## **Improvement Permit**

|                                                               |                                                                                      | A building permit cann         |                                                 |                                                           |                                                                         |                                        |                                         |
|---------------------------------------------------------------|--------------------------------------------------------------------------------------|--------------------------------|-------------------------------------------------|-----------------------------------------------------------|-------------------------------------------------------------------------|----------------------------------------|-----------------------------------------|
| ICCUED TO BANK                                                | para WE/SON                                                                          |                                | PROPERTY LOCAT                                  | ION: 5/2/9/                                               | & KIVER K                                                               | <b>1</b> 0                             | ·                                       |
|                                                               |                                                                                      |                                | _ SUBDIVISION 🏒                                 | egal CAB                                                  | 50                                                                      |                                        | 11                                      |
| NEW ☑                                                         |                                                                                      | ION 🗆                          |                                                 | Site Improvements re                                      | equired prior to Constructio                                            | on Authorization Issuance:             |                                         |
| Type of Structure:                                            | SFD                                                                                  |                                | - ~                                             | h                                                         |                                                                         |                                        |                                         |
| Proposed Wastewater S                                         | ystem Type: 25% 17.60U.                                                              | TUN System                     | . Hereghe                                       |                                                           |                                                                         |                                        |                                         |
| Projected Daily Flow: _                                       |                                                                                      | ,                              | •                                               |                                                           |                                                                         |                                        |                                         |
| Number of bedrooms:                                           | Number of Occ                                                                        | upants: 8                      | max                                             |                                                           |                                                                         |                                        |                                         |
| Basement Yes                                                  | △ No                                                                                 |                                |                                                 |                                                           |                                                                         |                                        |                                         |
| Pump Required: ☐Yes                                           | □ No ☑ May be req                                                                    | uired based on final lo        | cation and elevat                               | ions of facilities                                        |                                                                         | _                                      |                                         |
| Type of Water Supply:                                         | ☐ Community ☐ Public                                                                 | □ Well Distan                  | ce from well                                    | feet                                                      | Permit valid                                                            | d for: 🗹 Five years                    |                                         |
| Permit conditions:                                            | NO + MAG                                                                             | ATTON (N                       | Systen                                          | - + Rega                                                  | Permit valid                                                            | No expirati                            | ion                                     |
|                                                               | 7000 = 31                                                                            |                                | 2 Mes                                           | ,                                                         |                                                                         |                                        |                                         |
| Authorized Casa Assay                                         | Thompson and                                                                         | ( sheet                        |                                                 | <u>-</u>                                                  |                                                                         |                                        |                                         |
| Authorized State Agent:                                       |                                                                                      |                                | Date:                                           | 4-6-                                                      | 10                                                                      | SEE ATTACHED SITE SKETCH               | l                                       |
| are is subject to resocation i                                | y the Health Department in no way guar<br>f the site plan, plat, or the intended use | changes. The improvement i     | permits. The permit I<br>Permit shall not be af | nolder is responsible for ch<br>fected by a change in own | ecking with appropriate governing<br>ership of the site. This permit is | g bodies in meeting their requirements | ents. This                              |
| the Laws and Rules for Sewag                                  | e Treatment and Disposal and to conditi                                              | ons of this permit             |                                                 | , ,                                                       | The state of the period of                                              | subject to compliance with the pro     | 141210112 UI                            |
|                                                               |                                                                                      |                                |                                                 |                                                           |                                                                         |                                        |                                         |
|                                                               |                                                                                      | <u>Constru</u>                 | <u>uction Aut</u>                               | horization                                                |                                                                         |                                        |                                         |
|                                                               |                                                                                      | (Regi                          | uired for Buildin                               | g Permit)                                                 |                                                                         |                                        |                                         |
| The construction and installati with the attached system layo | on requirements of Rules .1950, .1952, .<br>ut.                                      | 1954, .1955, .1956, .1957,     | .1958. and .1959 are                            | incorporated by references                                | into this permit and shall be me                                        | et. Systems shall be installed in acc  | ordance:                                |
|                                                               | h. 111                                                                               |                                |                                                 |                                                           |                                                                         |                                        |                                         |
| 1330ED 10: DPA                                                | born Welson                                                                          | <u> </u>                       | PROPERTY                                        | LOCATION: 遙 🖊                                             | 418 REVER                                                               | RD                                     |                                         |
|                                                               |                                                                                      |                                | SUBDIVISION                                     | Regal C                                                   | 1918 RENGE                                                              | LOT #                                  | //                                      |
| Facility Type:                                                | 5FD                                                                                  | 🗹 New                          | Expansion                                       | on 🗖 Repair                                               |                                                                         |                                        |                                         |
| Basement?                                                     | ✓ No Basement Fix                                                                    | ctures? 🗌 Yes                  | ☑ No .                                          | •                                                         |                                                                         |                                        |                                         |
| Type of Wastewater Sy                                         | stem** Accepted "                                                                    |                                |                                                 | 2                                                         | (Initial) Wastewater                                                    | Flow: 480                              | GPD                                     |
| (See note below, if ap                                        | plicable 🔲                                                                           |                                | 39511                                           | ······································                    | (iiitiai) Wastewater                                                    | 110W. 700                              | งเก                                     |
| , , , , ,                                                     |                                                                                      | 154 RADING                     | 70151                                           | (Panair)                                                  |                                                                         |                                        |                                         |
| Installation Requiremen                                       | nts/Conditions                                                                       | 25% Nesver<br>Number of trench | a D Sevi                                        | (mehair)                                                  |                                                                         |                                        |                                         |
| Septic Tank Size 12                                           | A gallans                                                                            | Number of trench               | es                                              | 3 6                                                       |                                                                         | 7                                      |                                         |
|                                                               | •                                                                                    | Exact length of ea             |                                                 |                                                           |                                                                         | Feet on Center                         |                                         |
| Pump Tank Size                                                | gallons                                                                              | Trenches shall be              | _                                               |                                                           | Soil Cover:                                                             | inches                                 |                                         |
|                                                               |                                                                                      | Maximum Trench                 | Depth of: <u>24</u>                             | <i>-&gt;2Z-&gt;18</i> inches                              | (Maximum soil cover                                                     | shall not exceed                       |                                         |
|                                                               |                                                                                      | (Trench bottoms s              | hall be level to                                | +/- /4"                                                   | 36" above the tren                                                      | ich bottom)                            |                                         |
|                                                               |                                                                                      | in all directions)             |                                                 |                                                           |                                                                         | ,                                      |                                         |
| Pump Requirements: _                                          | ft. TDH vs                                                                           | GPM                            |                                                 |                                                           |                                                                         | 6 inches halos                         | w nina                                  |
|                                                               |                                                                                      |                                |                                                 |                                                           | Aggregate Denth                                                         | 7 inches pelo                          | w bibe                                  |
| Conditions: Tep                                               | ic TANK TOB                                                                          | € 1510                         | ff of                                           | 5.00                                                      | Aggregate Deptil.                                                       | miches abov                            | ve pipe                                 |
| 7                                                             | 2001 MEN:                                                                            |                                | , ,                                             | <u> </u>                                                  | 4 FDG                                                                   | Inche                                  | s total                                 |
|                                                               | ft. TDH vs.                                                                          | mul                            |                                                 |                                                           |                                                                         |                                        |                                         |
| **If applicable: / undere                                     | tand the system type specific                                                        | 1 in 1:11                      |                                                 |                                                           |                                                                         |                                        |                                         |
| n applicable. 1 unders                                        | tand the system type specified                                                       | i is aimerent from th          | e type specified                                | on the application.                                       | I accept the specification                                              | ons of this permit.                    |                                         |
| Durnar/Lagal Danyacante                                       | sine Cianas                                                                          |                                |                                                 |                                                           |                                                                         |                                        |                                         |
| Owner/Legal Representa                                        | itive Signature:                                                                     |                                |                                                 |                                                           | Date:                                                                   |                                        |                                         |
| his Construction Authorization                                | s subject to revocation if the site plan,                                            | plat, or the intended use cha  | anges. The Construction                         | n Authorization shall not b                               | e transferred when there is a cha                                       | inge in ownership of the site. This    |                                         |
| onstruction Authorization is sub-                             | oject to compliance with the provisions o                                            | f the Laws and Rules for Sev   | vage Treatment and D                            | isposal and to the conditio                               | ns of this permit.                                                      | SEE ATTACHED SITE SKE                  |                                         |
|                                                               | <u></u>                                                                              | 11 /                           | lours                                           |                                                           |                                                                         |                                        | *************************************** |
| Authorized State Agen                                         | times ?                                                                              | Markant                        |                                                 | Date:                                                     | 4-6-11                                                                  | 0                                      |                                         |
| -                                                             |                                                                                      | Constru                        | ction Authoriza                                 | tion Expiration Da                                        | 4 - 6 - 76 ate: $9 - 6$                                                 | - 1'E                                  |                                         |
|                                                               | / /                                                                                  | Constitu                       | nativita                                        | wan expiration Da                                         | ···· / (/ )                                                             | 7.5                                    |                                         |

## Harnett County Department of Public Health Site Sketch