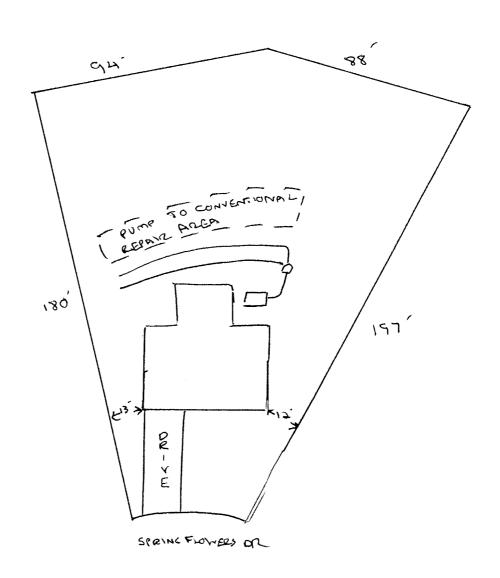

## Harnett County Department of Public Health Site Sketch

| • • • • • • • • • • • • • • • • • • • • | PROPERTY LOCATON: YONDEROSA PRAIL     |          |
|-----------------------------------------|---------------------------------------|----------|
| ISSUED TO: M+P PAREMERS LILC            | SUBDIVISION CAROLINA SEASONS          | LOT # 4) |
|                                         | ,                                     |          |
| Authorized State Agent:                 | REAS (OLIVER TOLXSDORE) Date: 4/27/10 |          |
| •                                       |                                       |          |