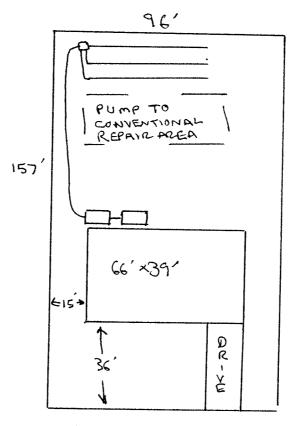

## Improvement Permit

| A building permit cannot be issued with                                                                             | th only an Improvement Permit                                    |                    |  |
|---------------------------------------------------------------------------------------------------------------------|------------------------------------------------------------------|--------------------|--|
|                                                                                                                     | ATION: TINGEN RD                                                 |                    |  |
| ISSUED TO: DINL CLARK HOMES CURDIVISION                                                                             | PATTONS POINT                                                    | LOT # 19           |  |
| NEW 🛛 REPAIR 🖵 EXPANSION 🗆                                                                                          | Site Improvements required prior to Construction Author          |                    |  |
| NEW REPAIR E EXPANSION Type of Structure: STO (66'~39')                                                             | and improvements required prior to construction Autilio          | nization issuance: |  |
| Proposed Wastewater System Type: PUMP TO CONVENTIONAL                                                               |                                                                  |                    |  |
| Projected Daily Flow: 360 GPD                                                                                       |                                                                  |                    |  |
| Number of bedrooms: 3 Number of Occupants: 5 max                                                                    |                                                                  | ·····              |  |
| Basement Tyes XNo                                                                                                   |                                                                  |                    |  |
| Pump Required: Xyes INO May be required based on final location and eleva                                           | ations of facilities                                             |                    |  |
| Type of Water Supply: Community X Public Well Distance from well                                                    | <u>60</u> feet Permit valid for:                                 | <b>V</b> r         |  |
| Permit conditions:                                                                                                  | reet Fernit valid for.                                           | Five years         |  |
| All as                                                                                                              |                                                                  | No expiration      |  |
|                                                                                                                     |                                                                  | ······             |  |
| Authorized State Agent::                                                                                            | 4610 SEE AT                                                      |                    |  |
| The issuance of this permit by the Health Department in no way guarantees the issuance of other permits. The permit | bolder is responsible for checking with appropriate gauge better | TACHED SITE SKETCH |  |
| and appropriate governing bodies in meeting their requirements the                                                  |                                                                  |                    |  |

| ISSUED TO: BILL CLARK HOMES                                                                                                                                          | PROPERTY LOCATION: TINGEN RD                                                                               |                                |  |  |
|----------------------------------------------------------------------------------------------------------------------------------------------------------------------|------------------------------------------------------------------------------------------------------------|--------------------------------|--|--|
| Facility Type: SFD (66×39)                                                                                                                                           | SUBDIVISION PATTONS POINT                                                                                  | LOT # \ ግ                      |  |  |
|                                                                                                                                                                      | New 🔲 Expansion 🔲 Renair                                                                                   |                                |  |  |
| Basement? 🗆 Yes 🔀 No 🛛 Basement Fix                                                                                                                                  | tures? 🔲 Yes 🛛 📉 No                                                                                        |                                |  |  |
| Type of Wastewater System** <u>Pume To</u>                                                                                                                           |                                                                                                            | er Flow: 360 GPD               |  |  |
| (See note below, if applicable 🗆)                                                                                                                                    | (initial) Wastewate                                                                                        | er Flow: <u>SGO</u> GPD        |  |  |
|                                                                                                                                                                      | CONVENTIONAL (Repair)                                                                                      |                                |  |  |
| Installation Requirements/Conditions                                                                                                                                 | Number of trenches 3                                                                                       |                                |  |  |
| Septic Tank Size 1000 gallons                                                                                                                                        |                                                                                                            | Feet on Center                 |  |  |
| Pump Tank Size 1000 gallons                                                                                                                                          | Trenches shall be installed on contour at a Soil Cover: $4 - 72$                                           |                                |  |  |
|                                                                                                                                                                      | Maximum Trench Depth of: 18-24 inches (Maximum soil cove                                                   |                                |  |  |
|                                                                                                                                                                      | (Trench bottoms shall be level to $+/-1/4$ " 36" above the tre                                             |                                |  |  |
|                                                                                                                                                                      | in all directions)                                                                                         | nch Dollom)                    |  |  |
| Pump Requirements:ft. TDH vs                                                                                                                                         |                                                                                                            | 6                              |  |  |
|                                                                                                                                                                      |                                                                                                            | inches below pipe              |  |  |
| Conditions: WATER LINE MUST BE                                                                                                                                       | 10 FROM SEPTIC SUSTEM No Grupting -                                                                        | inches above pipe              |  |  |
| Conditions: WATER LINE MUST BE 10 FROM SEDTIC SUSTEM. No UTILITIES 12 inches above pipe<br>MAY ENCROACH ON INITIAL OR REPAIR AREAS. IF PROPER FALL CAN BE MAINTAINED |                                                                                                            |                                |  |  |
| PUMP MAY BE OMITIED.                                                                                                                                                 |                                                                                                            |                                |  |  |
| **If applicable: I understand the system type specified is different from the type specified on the application. I accept the specifications of this permit.         |                                                                                                            |                                |  |  |
| , in permit.                                                                                                                                                         |                                                                                                            |                                |  |  |
| Owner/Legal Representative Signature:                                                                                                                                | Date:                                                                                                      |                                |  |  |
| This Construction Authorization is subject to revocation if the site plan, p                                                                                         | at, or the intended use changes. The Construction Authorization shall not be transferred when there is a d | anna in ann an the state in Th |  |  |
| Construction Authorization is subject to compliance with the provision of                                                                                            | the tark and Rules for Sewage Treatment and Disposal and to the conditions of this permit.                 | SEE ATTACHED SITE SKETCH       |  |  |
|                                                                                                                                                                      |                                                                                                            |                                |  |  |
| Authorized State Agent: MARA RENS Date:4610                                                                                                                          |                                                                                                            |                                |  |  |
| Construction Authorization Expiration Date: 4/6/15                                                                                                                   |                                                                                                            |                                |  |  |
|                                                                                                                                                                      |                                                                                                            |                                |  |  |